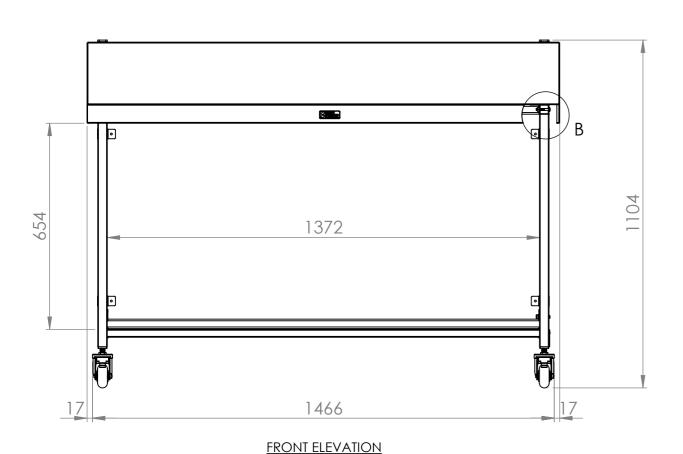

## **CONSTRUCTION NOTES:**

- 1. TOPS MADE FROM 304 GRADE, 1.2mm STAINLESS STEEL.
- 2. LEG FRAME MADE FROM 30mm STAINLESS STEEL SQ TUBE. 3. FEET ARE Ø75MM STAINLESS STEEL HEAVY DUTY CASTORS.
- 2X LOCKING & 2X NON-LOCKING.
- 4. UNDERSHELF MADE FROM 1.2mm STAINLESS STEEL.