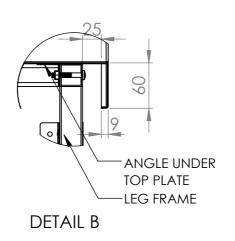

## **CONSTRUCTION NOTES:**

- 1. TOPS MADE FROM 304 GRADE, 1.2mm STAINLESS STEEL.
- 2. LEG FRAME MADE FROM 30mm STAINLESS STEEL SQ TUBE. 3. FEET ARE Ø75MM STAINLESS STEEL HEAVY DUTY CASTORS.
- 2X LOCKING & 2X NON-LOCKING.
- 4. UNDERSHELF MADE FROM 1.2mm STAINLESS STEEL.