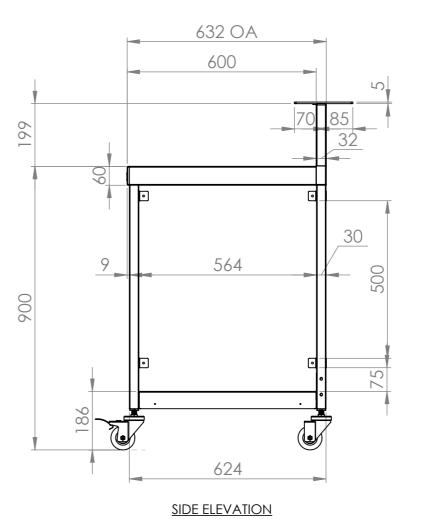

## **CONSTRUCTION NOTES:**

- 1. TOPS MADE FROM 304 GRADE, 1.2mm STAINLESS STEEL.
- 2. LEG FRAME MADE FROM 30mm STAINLESS STEEL SQ TUBE. 3. FEET ARE Ø75MM STAINLESS STEEL HEAVY DUTY CASTORS.
- 2X LOCKING & 2X NON-LOCKING.
- 4. UNDERSHELF MADE FROM 1.2mm STAINLESS STEEL.