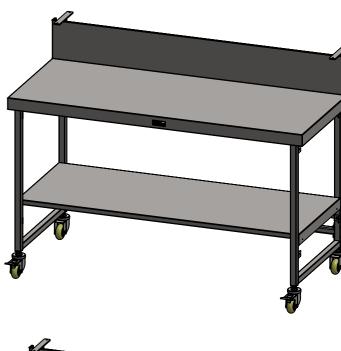

SBM-M-6-1500

**MOBILE BAR MODULE, 1500mm** 

SCALE : 1:12 SIZE: A3

## **CONSTRUCTION NOTES:**

- 1. TOPS MADE FROM 304 GRADE, 1.2mm STAINLESS STEEL.
- 2. LEG FRAME MADE FROM 30mm STAINLESS STEEL SQ TUBE. 3. FEET ARE Ø75MM STAINLESS STEEL HEAVY DUTY CASTORS.
- 2X LOCKING & 2X NON-LOCKING.
- 4. UNDERSHELF MADE FROM 1.2mm STAINLESS STEEL.