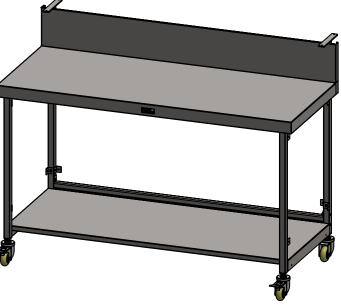

SBM-M-6-1500

**MOBILE BAR MODULE, 1500mm** 

SCALE : 1:12 SIZE: A3

## **CONSTRUCTION NOTES:**

- 1. TOPS MADE FROM 304 GRADE, 1.2mm STAINLESS STEEL.
- 2. LEG FRAME MADE FROM 30mm STAINLESS STEEL SQ TUBE. 3. FEET ARE Ø75MM STAINLESS STEEL HEAVY DUTY CASTORS.
- 2X LOCKING & 2X NON-LOCKING.
- 4. UNDERSHELF MADE FROM 1.2mm STAINLESS STEEL.