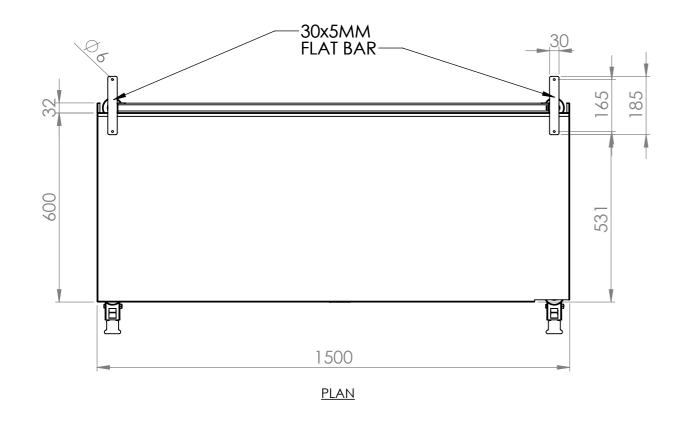

## **CONSTRUCTION NOTES:**

- 1. TOPS MADE FROM 304 GRADE, 1.2mm STAINLESS STEEL.
- 2. LEG FRAME MADE FROM 30mm STAINLESS STEEL SQ TUBE. 3. FEET ARE Ø75MM STAINLESS STEEL HEAVY DUTY CASTORS.
- 2X LOCKING & 2X NON-LOCKING.
- 4. UNDERSHELF MADE FROM 1.2mm STAINLESS STEEL.