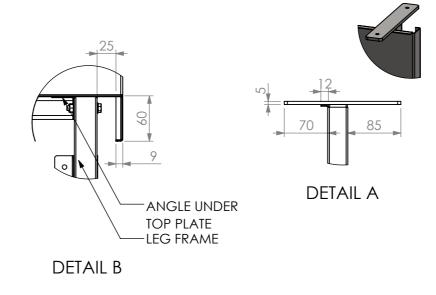

## **CONSTRUCTION NOTES**:

- 1. TOPS MADE FROM 304 GRADE, 1.2mm STAINLESS STEEL.
- 2. LEG FRAME MADE FROM 30mm STAINLESS STEEL SQ TUBE.
- 3. FEET ARE Ø75MM STAINLESS STEEL HEAVY DUTY CASTORS. 2X LOCKING & 2X NON-LOCKING.
- 4. UNDERSHELF MADE FROM 1.2mm STAINLESS STEEL.