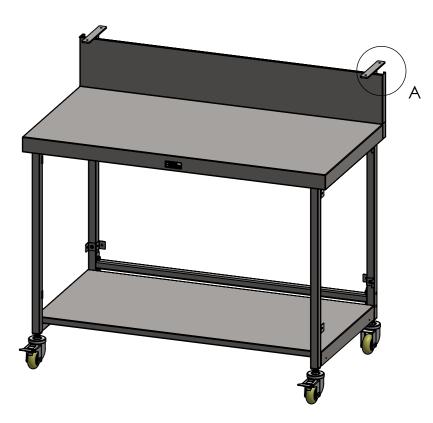

## **CONSTRUCTION NOTES**:

- 1. TOPS MADE FROM 304 GRADE, 1.2mm STAINLESS STEEL.
- 2. LEG FRAME MADE FROM 30mm STAINLESS STEEL SQ TUBE.
- 3. FEET ARE Ø75MM STAINLESS STEEL HEAVY DUTY CASTORS. 2X LOCKING & 2X NON-LOCKING.
- 4. UNDERSHELF MADE FROM 1.2mm STAINLESS STEEL.