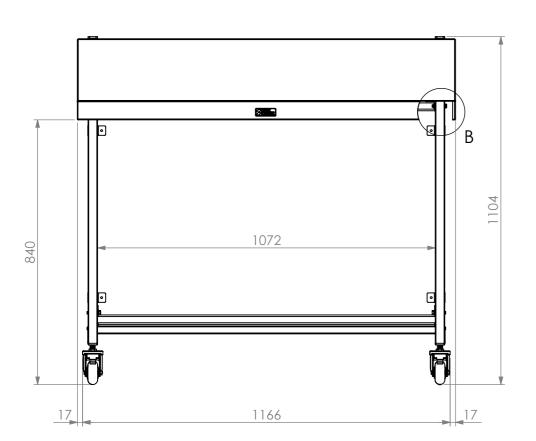

**FRONT ELEVATION** 

**SIDE ELEVATION** 

SBM-M-6-1200

Modular Bar Solutions

COPYRIGHT © 2023

This drawing is the property of CI GROUP PTY LTD. Tradings as SIMPLY BARS and It may not be copied, reproduced or modified in whole or in part without prior written permission of CI GROUP PTY LTD. SIMPLY BARS reserves the right to change specification and design without notice.

## SBM-M-6-1200 MOBILE BAR MODULE

SIZE: A3

SCALE: 1:12

## **CONSTRUCTION NOTES**:

- 1. TOPS MADE FROM 304 GRADE, 1.2mm STAINLESS STEEL.
- 2. LEG FRAME MADE FROM 30mm STAINLESS STEEL SQ TUBE.
- 3. FEET ARE Ø75MM STAINLESS STEEL HEAVY DUTY CASTORS. 2X LOCKING & 2X NON-LOCKING.
- 4. UNDERSHELF MADE FROM 1.2mm STAINLESS STEEL.