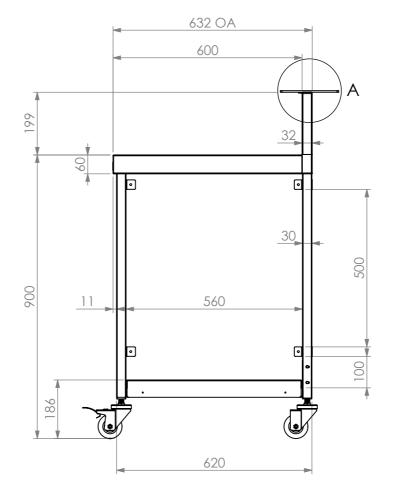

## **CONSTRUCTION NOTES**:

- 1. TOPS MADE FROM 304 GRADE, 1.2mm STAINLESS STEEL.
- 2. LEG FRAME MADE FROM 30mm STAINLESS STEEL SQ TUBE.
- 3. FEET ARE Ø75MM STAINLESS STEEL HEAVY DUTY CASTORS. 2X LOCKING & 2X NON-LOCKING.
- 4. UNDERSHELF MADE FROM 1.2mm STAINLESS STEEL.