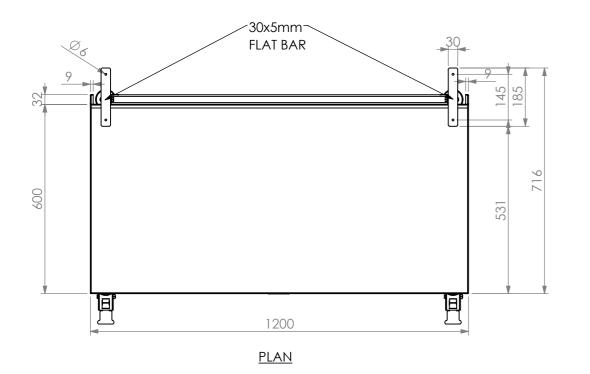

**FRONT ELEVATION** 

**SIDE ELEVATION** 

SBM-M-6-1200

Modular Bar Solutions

COPYRIGHT © 2023

This drawing is the property of CI GROUP PTY LTD. Tradings as SIMPLY BARS and It may not be copied, reproduced or modified in whole or in part without prior written permission of CI GROUP PTY LTD. SIMPLY BARS reserves the right to change specification and design without notice.

## SBM-M-6-1200 MOBILE BAR MODULE

SIZE: A3

SCALE: 1:12

## **CONSTRUCTION NOTES**:

- 1. TOPS MADE FROM 304 GRADE, 1.2mm STAINLESS STEEL.
- 2. LEG FRAME MADE FROM 30mm STAINLESS STEEL SQ TUBE.
- 3. FEET ARE Ø75MM STAINLESS STEEL HEAVY DUTY CASTORS. 2X LOCKING & 2X NON-LOCKING.
- 4. UNDERSHELF MADE FROM 1.2mm STAINLESS STEEL.