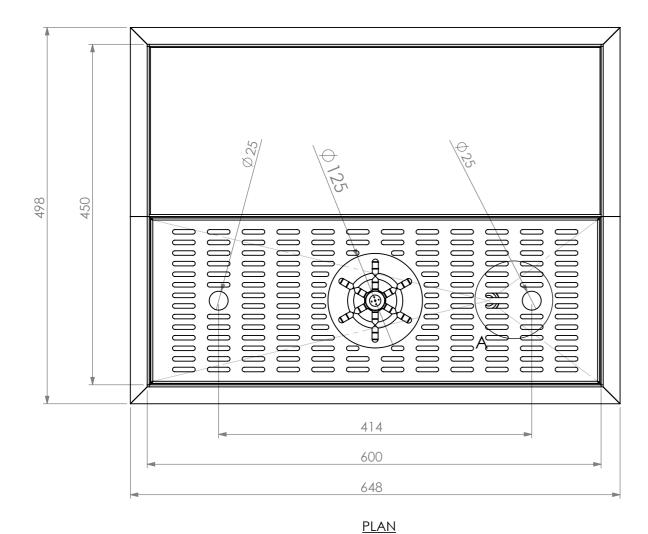

648 1/2" BSP TO 150 GLASS RINSE -1/2" BSP DRAIN 600

**FRONT ELEVATION** 

**SIDE ELEVATION** 

SBM-DBS-GR-0600

Modular Bar Solutions

POLYURETHANE BOARD

COPYRIGHT © 2023

This drawing is the property of CI GROUP PTY LTD. 
Tradings as SIMPLY BARS and It may not be 
copied, reproduced or modified in whole or in part without prior written permission of CI GROUP PTY LTD. SIMPLY BARS reserves the right to change specification and design without notice.

## **CONSTRUCTION NOTES:**

1. TOPS MADE FROM 304 GRADE, 1.2mm STAINLESS STEEL. 2. CUT OUT REQUIRED 605mm X 455mm.