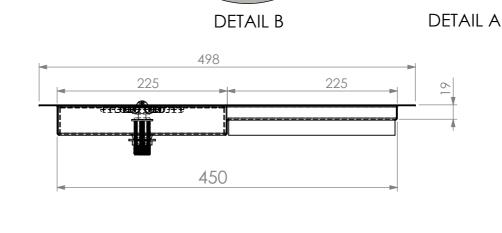

648 1/2" BSP TO 150 GLASS RINSE -1/2" BSP DRAIN 600

**FRONT ELEVATION** 

**SIDE ELEVATION** 

SBM-DBS-GR-0600

Modular Bar Solutions

POLYURETHANE BOARD

COPYRIGHT © 2023

This drawing is the property of CI GROUP PTY LTD. 
Tradings as SIMPLY BARS and It may not be 
copied, reproduced or modified in whole or in part without prior written permission of CI GROUP PTY LTD. SIMPLY BARS reserves the right to change specification and design without notice.