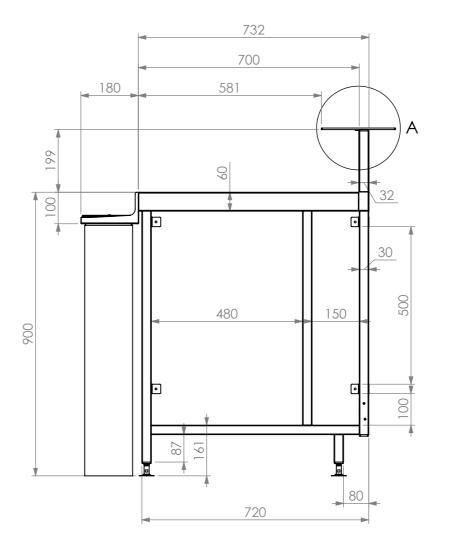

## **CONSTRUCTION NOTES**:

- 1. TOPS MADE FROM 304 GRADE, 1.2mm STAINLESS STEEL.
- 2. CORE MADE FROM 3.0mm ZINC ANNEAL.
- 3. LEG FRAME MADE FROM 30mm STAINLESS STEEL SQ TUBE.
- 4. FEET ARE ADJUSTABLE STAINLESS STEEL DISC SHAPED FEET.