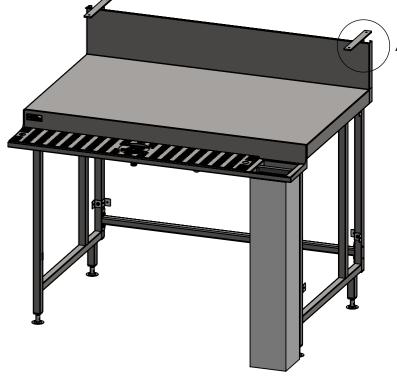

**FRONT ELEVATION** 

25.5

Modular Bar Solutions

COPYRIGHT © 2023

This drawing is the property of CI GROUP PTY LTD. 
Tradings as SIMPLY BARS and It may not be copied, reproduced or modified in whole or in part without prior written permission of CI GROUP PTY LTD. SIMPLY BARS reserves the right to change specification and design without notice.

## SBM-CB-7-1200 BAR MODULE COFFEE BENCH

SIZE: A3

SCALE: 1:10

## **CONSTRUCTION NOTES**:

- 1. TOPS MADE FROM 304 GRADE, 1.2mm STAINLESS STEEL.
- 2. CORE MADE FROM 3.0mm ZINC ANNEAL.
- 3. LEG FRAME MADE FROM 30mm STAINLESS STEEL SQ TUBE.
- 4. FEET ARE ADJUSTABLE STAINLESS STEEL DISC SHAPED FEET.