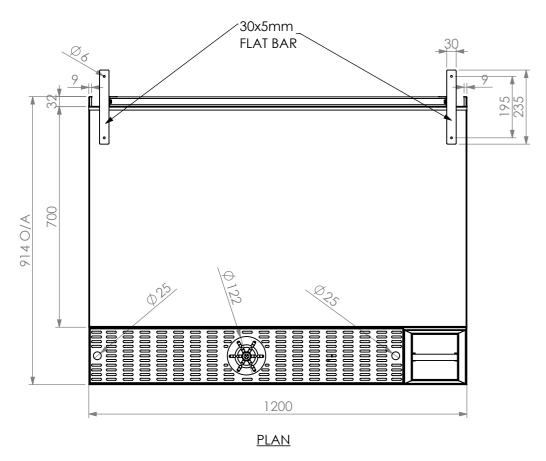

## SBM-CB-7-1200 BAR MODULE COFFEE BENCH

SIZE: A3

SCALE: 1:10

## **CONSTRUCTION NOTES**:

- 1. TOPS MADE FROM 304 GRADE, 1.2mm STAINLESS STEEL.
- 2. CORE MADE FROM 3.0mm ZINC ANNEAL.
- 3. LEG FRAME MADE FROM 30mm STAINLESS STEEL SQ TUBE.
- 4. FEET ARE ADJUSTABLE STAINLESS STEEL DISC SHAPED FEET.