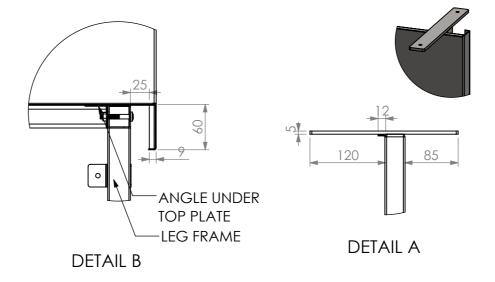

## **CONSTRUCTION NOTES**:

- 1. TOPS MADE FROM 304 GRADE, 1.2mm STAINLESS STEEL.
- 2. CORE MADE FROM 3.0mm ZINC ANNEAL.
- 3. LEG FRAME MADE FROM 30mm STAINLESS STEEL SQ TUBE.
- 4. FEET ARE ADJUSTABLE STAINLESS STEEL DISC SHAPED FEET.