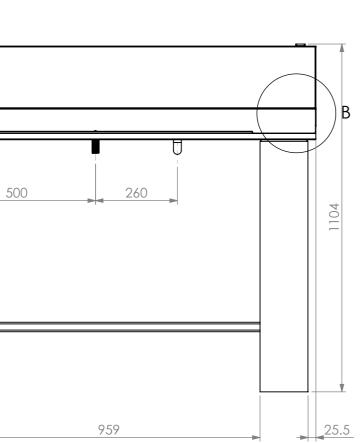

**FRONT ELEVATION** 

25.5

Modular Bar Solutions

COPYRIGHT © 2023

This drawing is the property of CI GROUP PTY LTD. 
Tradings as SIMPLY BARS and It may not be copied, reproduced or modified in whole or in part without prior written permission of CI GROUP PTY LTD. SIMPLY BARS reserves the right to change specification and design without notice.

## **CONSTRUCTION NOTES**:

- 1. TOPS MADE FROM 304 GRADE, 1.2mm STAINLESS STEEL.
- 2. CORE MADE FROM 3.0mm ZINC ANNEAL.
- 3. LEG FRAME MADE FROM 30mm STAINLESS STEEL SQ TUBE.
- 4. FEET ARE ADJUSTABLE STAINLESS STEEL DISC SHAPED FEET.