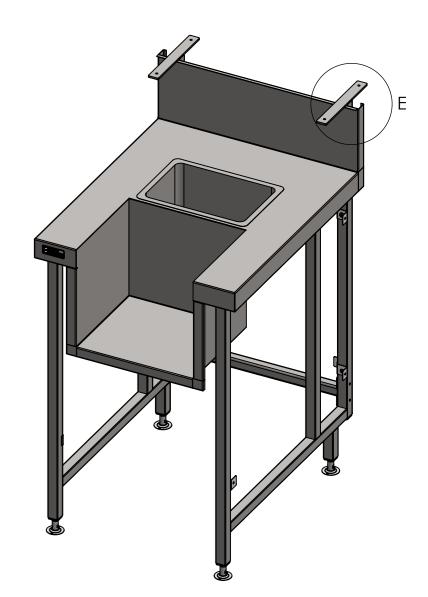

## SBM-BL-7-0600 **BLENDER STATION**

SIZE: A3

**CONSTRUCTION NOTES:** 

SCALE: 1:10

## 1. TOPS MADE FROM 304 GRADE, 1.2mm STAINLESS STEEL.

- 2. LEG FRAME MADE FROM 30mm STAINLESS STEEL SQ TUBE.
- 3. FEET ARE ADJUSTABLE STAINLESS STEEL DISC SHAPED FEET.
- 4. SINK MADE FROM 1.2mm STAINLESS STEEL.
- 5. COMES SUPPLIED WITH WATERMARK & WATERCORP APPROVED 90mm SINK WASTE & BASKET WITH 50mm CONNECTION.