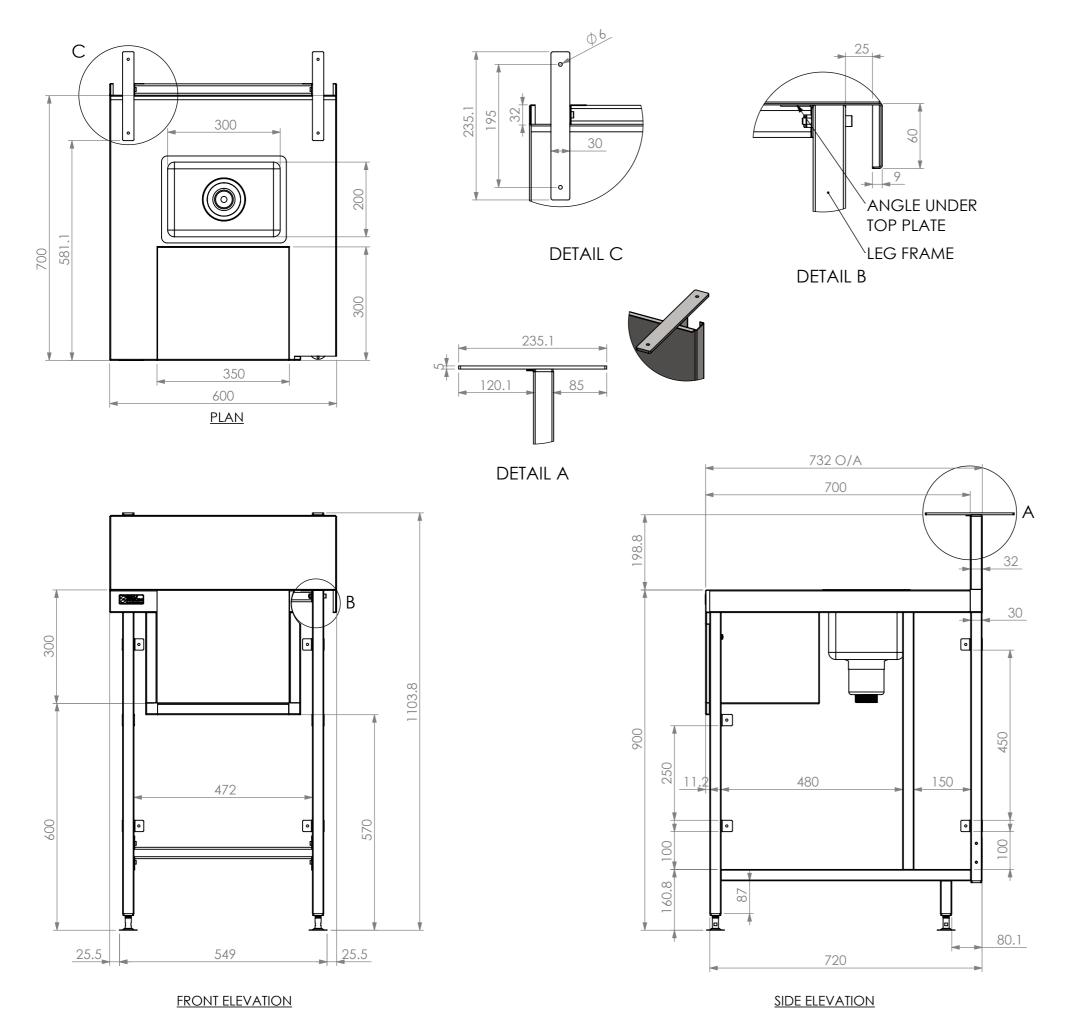

## SBM-BL-7-0600 **BLENDER STATION**

SIZE: A3

**CONSTRUCTION NOTES:** 

SCALE: 1:10

## 1. TOPS MADE FROM 304 GRADE, 1.2mm STAINLESS STEEL.

- 2. LEG FRAME MADE FROM 30mm STAINLESS STEEL SQ TUBE.
- 3. FEET ARE ADJUSTABLE STAINLESS STEEL DISC SHAPED FEET.
- 4. SINK MADE FROM 1.2mm STAINLESS STEEL.
- 5. COMES SUPPLIED WITH WATERMARK & WATERCORP APPROVED 90mm SINK WASTE & BASKET WITH 50mm CONNECTION.