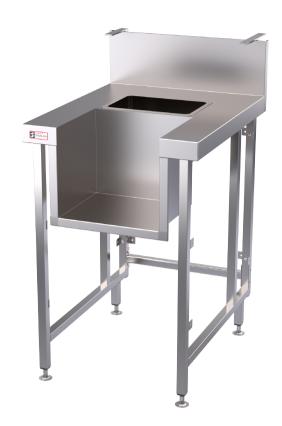

## Modular Bar Solutions

SBM-BL-6-0600

SBM-BL-7-0600

| SPECIFICATION                                                       |                                                                                                 |  |  |  |
|---------------------------------------------------------------------|-------------------------------------------------------------------------------------------------|--|--|--|
| Tops                                                                | - High quality 304 grade stainless steel.<br>- 1.2mm gauge, no. 4 Finnish.                      |  |  |  |
| Core                                                                | - 3mm zincalume.<br>- Backing.<br>- Marine grade protective paint .                             |  |  |  |
| Hand Basin - 11 litre hand basin included Watermark waste included. |                                                                                                 |  |  |  |
| Frames                                                              | - 30mm square stainless steel tube.<br>- Satin polished, adjustable stainless disc feet .       |  |  |  |
| Servery                                                             | <ul><li>5mm stainless steel flatbar.</li><li>Welded to frame.</li><li>2 fixing holes.</li></ul> |  |  |  |

NOTE:

1. 700mm DEEP MODULE ELEVATION SHOWN.

|        | BLENDER STATION |                 |                  |                   |  |
|--------|-----------------|-----------------|------------------|-------------------|--|
| SBM-BL | Product Code    | Dimensions (mm) | Unit weight (Kg) | Load Capaciy (Kg) |  |
|        | SBM-BL-6-0600   | 600x600x900     | 30               | 50                |  |
|        | SBM-BL-7-0600   | 600x700x900     | 32               | 60                |  |