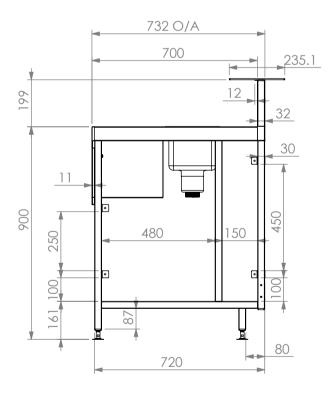

NOTE:

1. 700mm DEEP MODULE ELEVATION SHOWN.

|        | BLENDER STATION |                 |                  |                   |  |
|--------|-----------------|-----------------|------------------|-------------------|--|
| SBM-BL | Product Code    | Dimensions (mm) | Unit weight (Kg) | Load Capaciy (Kg) |  |
|        | SBM-BL-6-0600   | 600x600x900     | 30               | 50                |  |
|        | SBM-BL-7-0600   | 600x700x900     | 32               | 60                |  |