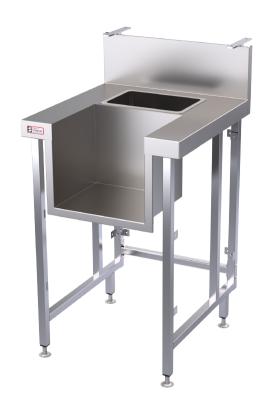

## Modular Bar Solutions

SBM-BL-6-0600

SBM-BL-7-0600

| SPECIFICATION                                                       |                                                                                                 |  |  |  |
|---------------------------------------------------------------------|-------------------------------------------------------------------------------------------------|--|--|--|
| Tops                                                                | - High quality 304 grade stainless steel.<br>- 1.2mm gauge, no. 4 Finnish.                      |  |  |  |
| Core                                                                | - 3mm zincalume.<br>- Backing.<br>- Marine grade protective paint .                             |  |  |  |
| Hand Basin - 11 litre hand basin included Watermark waste included. |                                                                                                 |  |  |  |
| Frames                                                              | - 30mm square stainless steel tube.<br>- Satin polished, adjustable stainless disc feet .       |  |  |  |
| Servery                                                             | <ul><li>5mm stainless steel flatbar.</li><li>Welded to frame.</li><li>2 fixing holes.</li></ul> |  |  |  |

NOTE:

1. 700mm DEEP MODULE ELEVATION SHOWN.

|        | BLENDER STATION |                 |                  |                   |  |
|--------|-----------------|-----------------|------------------|-------------------|--|
| SBM-BL | Product Code    | Dimensions (mm) | Unit weight (Kg) | Load Capaciy (Kg) |  |
|        | SBM-BL-6-0600   | 600x600x900     | 30               | 50                |  |
|        | SBM-BL-7-0600   | 600x700x900     | 32               | 60                |  |