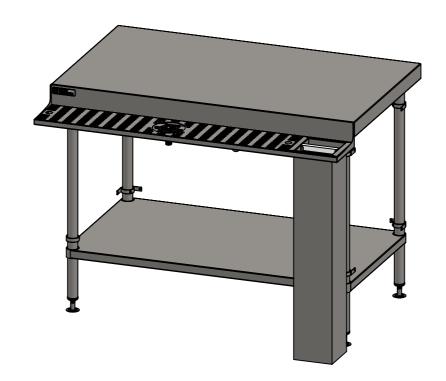

FRONT ELEVATION

without prior written permission of CI GROUP PTY LTD. SIMPLY STAINLESS reserves the right to change specification and design without notice.

42-CS-7-1200

COFFEE STATION, 1200mm

SIZE: A3

SCALE: 1:15

- 2. REINFORCING CHANNELS MADE FROM 1.2mm STAINLESS STEEL.
- 3. FRAME MADE FROM Ø38MM STAINLESS STEEL TUBE.
- FEET ARE ADJUSTABLE STAINLESS STEEL
   DISC SHAPED FEET.

42-CS-7-1200