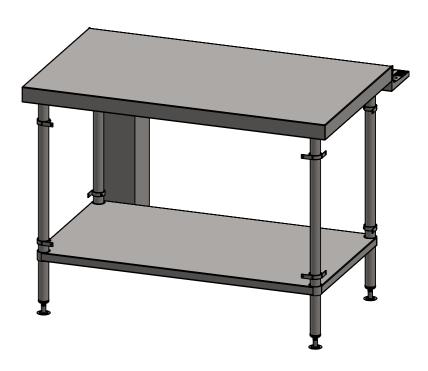

FRONT ELEVATION

without prior written permission of CI GROUP PTY LTD. SIMPLY STAINLESS reserves the right to change specification and design without notice.

42-CS-7-1200

COFFEE STATION, 1200mm

SIZE: A3

SCALE: 1:15

- 2. REINFORCING CHANNELS MADE FROM 1.2mm STAINLESS STEEL.
- 3. FRAME MADE FROM Ø38MM STAINLESS STEEL TUBE.
- FEET ARE ADJUSTABLE STAINLESS STEEL
   DISC SHAPED FEET.

42-CS-7-1200