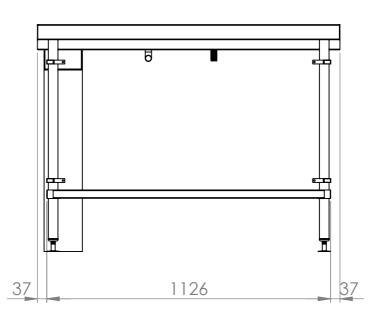

FRONT ELEVATION

without prior written permission of CI GROUP PTY LTD. SIMPLY STAINLESS reserves the right to change specification and design without notice.

42-CS-7-1200

COFFEE STATION, 1200mm

SIZE: A3

SCALE: 1:15