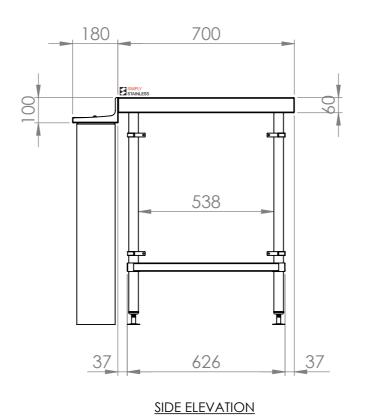

## **CONSTRUCTION NOTES**:

1. TOPS MADE FROM 1.2mm STAINLESS STEEL.

SIMPLY STAINLESS Modular Sinks, Tables & Shelving

COPYRIGHT © 2023

This drawing is the property of CI GROUP PTY LTD. 
Tradings as SIMPLY STAINLESS and It may not be 
copied, reproduced or modified in whole or in part

- 2. REINFORCING CHANNELS MADE FROM 1.2mm STAINLESS STEEL.
- 3. FRAME MADE FROM Ø38MM STAINLESS STEEL TUBE.
- FEET ARE ADJUSTABLE STAINLESS STEEL
   DISC SHAPED FEET.

42-CS-7-1200