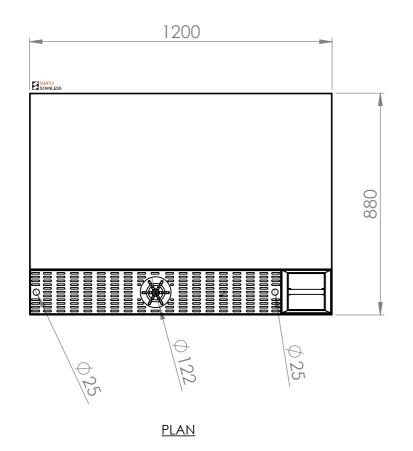

FRONT ELEVATION

without prior written permission of CI GROUP PTY LTD. SIMPLY STAINLESS reserves the right to change specification and design without notice.

42-CS-7-1200

COFFEE STATION, 1200mm

SIZE: A3

SCALE: 1:15

- 2. REINFORCING CHANNELS MADE FROM 1.2mm STAINLESS STEEL.
- 3. FRAME MADE FROM Ø38MM STAINLESS STEEL TUBE.
- FEET ARE ADJUSTABLE STAINLESS STEEL
   DISC SHAPED FEET.

42-CS-7-1200