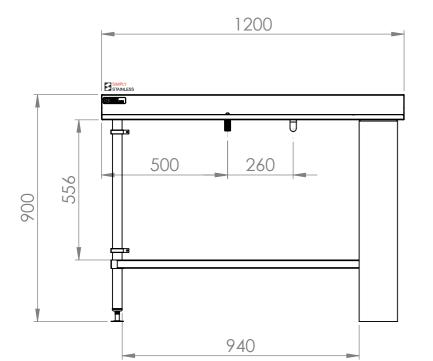

FRONT ELEVATION

without prior written permission of CI GROUP PTY LTD. SIMPLY STAINLESS reserves the right to change specification and design without notice.

42-CS-7-1200

COFFEE STATION, 1200mm

SIZE: A3

SCALE: 1:15

- 2. REINFORCING CHANNELS MADE FROM 1.2mm STAINLESS STEEL.
- 3. FRAME MADE FROM Ø38MM STAINLESS STEEL TUBE.
- FEET ARE ADJUSTABLE STAINLESS STEEL
   DISC SHAPED FEET.

42-CS-7-1200