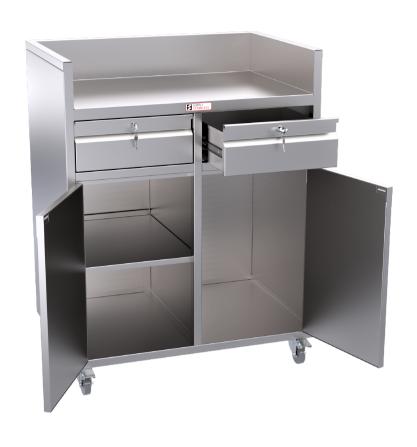

Modular Sinks, Tables & Shelving

| SPECIFICATION |                                                                                                                                                                                      |  |  |  |
|---------------|--------------------------------------------------------------------------------------------------------------------------------------------------------------------------------------|--|--|--|
| Tops          | <ul><li>- High quality stainless steel.</li><li>- 1.2mm gauge, no. 4 Finnish.</li><li>- Double skinned.</li></ul>                                                                    |  |  |  |
| Drawers       | <ul><li>high quality stainless steel w/lock.</li><li>1.2mm gauge, no. 4 Finnish.</li></ul>                                                                                           |  |  |  |
| Body          | <ul> <li>Full double skinned and welded construction.</li> <li>Open to RHS.</li> <li>Mid shelf to LHS.</li> <li>Double skinned doors to front.</li> <li>Full piano hinge.</li> </ul> |  |  |  |
| Feet          | <ul><li>- 4 x Castors (2x locking, 2x non locking).</li><li>- Plate mounted nylon.</li></ul>                                                                                         |  |  |  |