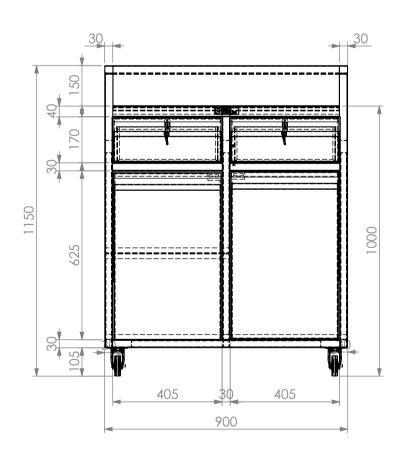

|    | Waiters Station |                 |                  |                    |  |
|----|-----------------|-----------------|------------------|--------------------|--|
| 40 | Product Code    | Dimensions (mm) | Unit weight (Kg) | Load capacity (Kg) |  |
|    | 40-WS           | 900x600x1150    | 87               | 160                |  |