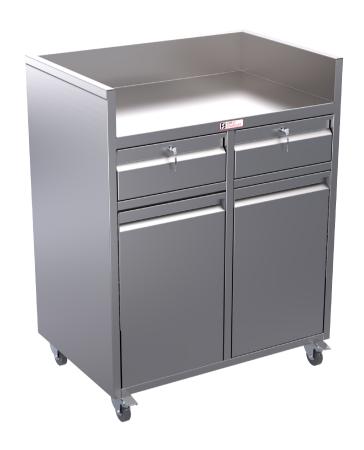

Modular Sinks, Tables & Shelving

| SPECIFICATION |                                                                                                                                                                                      |  |  |  |
|---------------|--------------------------------------------------------------------------------------------------------------------------------------------------------------------------------------|--|--|--|
| Tops          | <ul><li>- High quality stainless steel.</li><li>- 1.2mm gauge, no. 4 Finnish.</li><li>- Double skinned.</li></ul>                                                                    |  |  |  |
| Drawers       | <ul><li>high quality stainless steel w/lock.</li><li>1.2mm gauge, no. 4 Finnish.</li></ul>                                                                                           |  |  |  |
| Body          | <ul> <li>Full double skinned and welded construction.</li> <li>Open to RHS.</li> <li>Mid shelf to LHS.</li> <li>Double skinned doors to front.</li> <li>Full piano hinge.</li> </ul> |  |  |  |
| Feet          | <ul><li>- 4 x Castors (2x locking, 2x non locking).</li><li>- Plate mounted nylon.</li></ul>                                                                                         |  |  |  |

|    | Waiters Station |                 |                  |                    |  |
|----|-----------------|-----------------|------------------|--------------------|--|
| 40 | Product Code    | Dimensions (mm) | Unit weight (Kg) | Load capacity (Kg) |  |
|    | 40-WS           | 900x600x1150    | 87               | 160                |  |