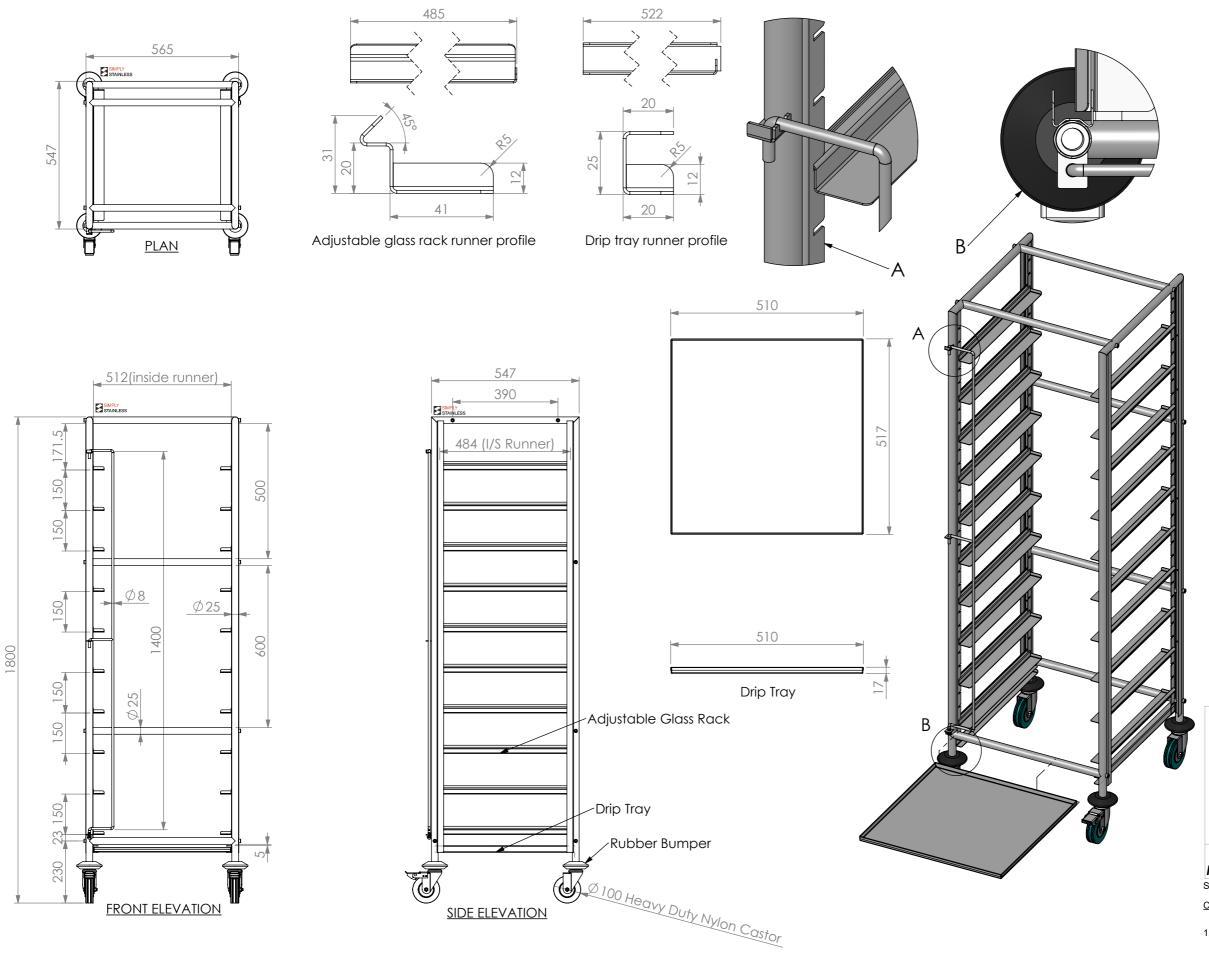

## 36-MDWBT MOBILE DISHWASHER BASKET TROLLEY

SCALE:1:14

SIZE: A3

**CONSTRUCTION NOTES:** 

- 1. ADJUSTABLE RUNNERS MADE FROM 1.2mm STAINLESS STEEL.
- 2. FRAME MADE FROM Ø25MM STAINLESS STEEL
- 3. DRIP TRAY MADE FROM 1.2mm STAINLESS STEEL.
- 4. HEAVY DUTY NYLON Ø 100mm SWIVEL CASTORS, 2X LOCKING AND 2X NON-LOCKING.