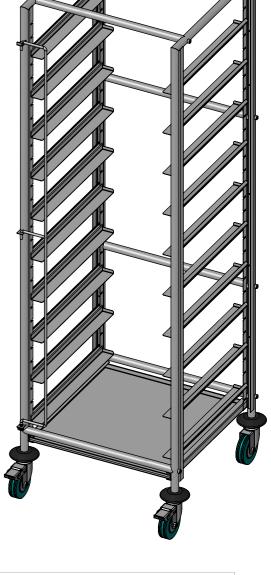

## 36-MDWBT MOBILE DISHWASHER BASKET TROLLEY

SCALE:1:14

SIZE: A3

**CONSTRUCTION NOTES:** 

- 1. ADJUSTABLE RUNNERS MADE FROM 1.2mm STAINLESS STEEL.
- 2. FRAME MADE FROM Ø25MM STAINLESS STEEL
- 3. DRIP TRAY MADE FROM 1.2mm STAINLESS STEEL.
- 4. HEAVY DUTY NYLON Ø 100mm SWIVEL CASTORS, 2X LOCKING AND 2X NON-LOCKING.