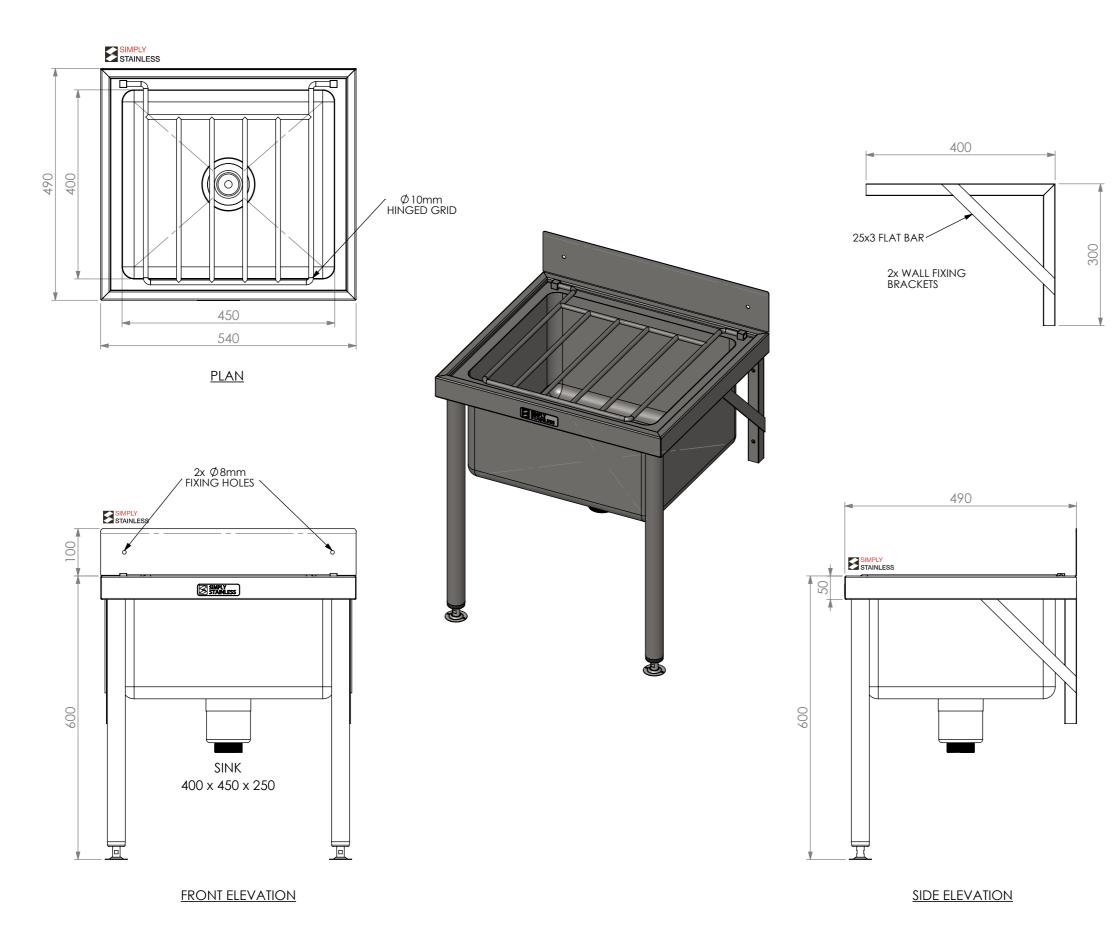

## 34-CL **CLEANERS SINK**

SIZE: A3

SCALE: 1:8

## **CONSTRUCTION NOTES**:

- 1. TOP & SINK BOWL MADE FROM 1.2mm STAINLESS STEEL.
- 2. HINGED GRID MADE FROM Ø10mm STAINLESS STEEL.
- 3. FRAME MADE FROM Ø38mm STAINLESS STEEL TUBE.
- 4. FEET ARE ADJUSTABLE STAINLESS STEEL DISC SHAPED FEET.
- 5. WALL BRACKETS MADE FROM 25mm SQUARE SECTION.
- 6. WATERCORP & WATERMARK APPROVED SINK WASTE INCLUDED.