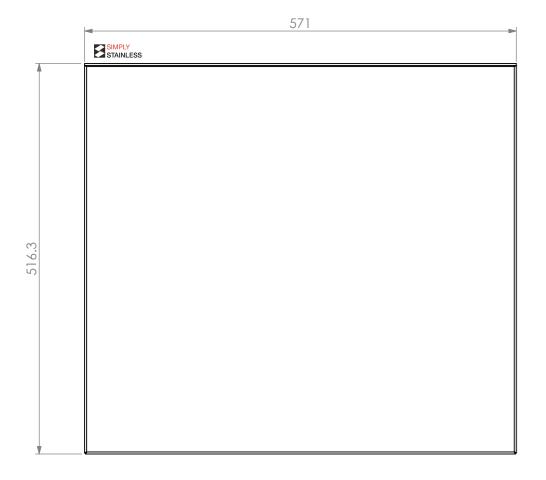

02-7-0600 & 32-DPK-6-0600 (not included, iilllustration only)

<u>PLAN</u>

**FRONT ELEVATION** 

**SIDE ELEVATION** 

COPYRIGHT © 2023

This drawing is the property of CI GROUP PTY LTD. Tradings as SIMPLY STAINLESS and It may not be copied, reproduced or modified in whole or in part without prior written permission of CI GROUP PTY LTD. SIMPLY STAINLESS reserves the right to change specification and design without notice.

## 32-DPK-MS-7-0600 DOOR PANEL KIT MID SHELF

SIZE: A3

SCALE: 1:5

## **CONSTRUCTION NOTES**:

- 1. MADE FROM 1.2mm STAINLESS STEEL.
- 2. TO SUIT 700 SERIES 600mm(L) DPK.

32-DPK-MS-7-0600