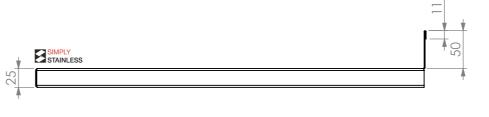

02-7-0600 & 32-DPK-6-0600 (not included, iilllustration only)

<u>PLAN</u>

**FRONT ELEVATION** 

**SIDE ELEVATION** 

COPYRIGHT © 2023

This drawing is the property of CI GROUP PTY LTD. Tradings as SIMPLY STAINLESS and It may not be copied, reproduced or modified in whole or in part without prior written permission of CI GROUP PTY LTD. SIMPLY STAINLESS reserves the right to change specification and design without notice.

## 32-DPK-MS-7-0600 DOOR PANEL KIT MID SHELF

SIZE: A3

SCALE: 1:5

## **CONSTRUCTION NOTES**:

- 1. MADE FROM 1.2mm STAINLESS STEEL.
- 2. TO SUIT 700 SERIES 600mm(L) DPK.

32-DPK-MS-7-0600