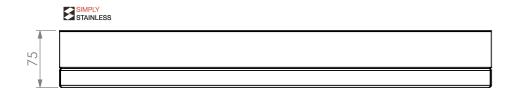

02-7-0600 & 32-DPK-6-0600 (not included, iilllustration only)

<u>PLAN</u>

**FRONT ELEVATION** 

**SIDE ELEVATION** 

COPYRIGHT © 2023

This drawing is the property of CI GROUP PTY LTD. Tradings as SIMPLY STAINLESS and It may not be copied, reproduced or modified in whole or in part without prior written permission of CI GROUP PTY LTD. SIMPLY STAINLESS reserves the right to change specification and design without notice.

## 32-DPK-MS-7-0600 DOOR PANEL KIT MID SHELF

SIZE: A3

SCALE: 1:5

## **CONSTRUCTION NOTES**:

- 1. MADE FROM 1.2mm STAINLESS STEEL.
- 2. TO SUIT 700 SERIES 600mm(L) DPK.

32-DPK-MS-7-0600