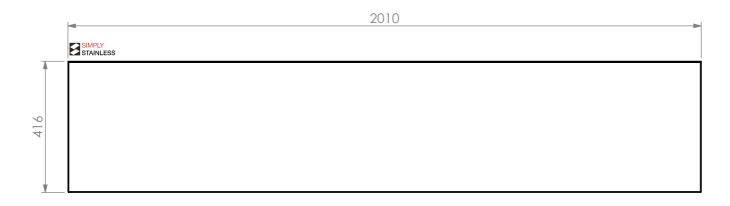

<u>PLAN</u>

**FRONT ELEVATION** 

01-6-2100 & 32-DPK-6-2100 (not included, iilllustration only)

**SIDE ELEVATION** 

COPYRIGHT © 2023

This drawing is the property of CI GROUP PTY LTD. Tradings as SIMPLY STAINLESS and It may not be copied, reproduced or modified in whole or in part without prior written permission of CI GROUP PTY LTD. SIMPLY STAINLESS reserves the right to change specification and design without notice.

## **CONSTRUCTION NOTES**:

- 1. MADE FROM 1.2mm STAINLESS STEEL.
- 2. TO SUIT 600 SERIES 1800mm(L) DPK.

32-DPK-MS-6-2100