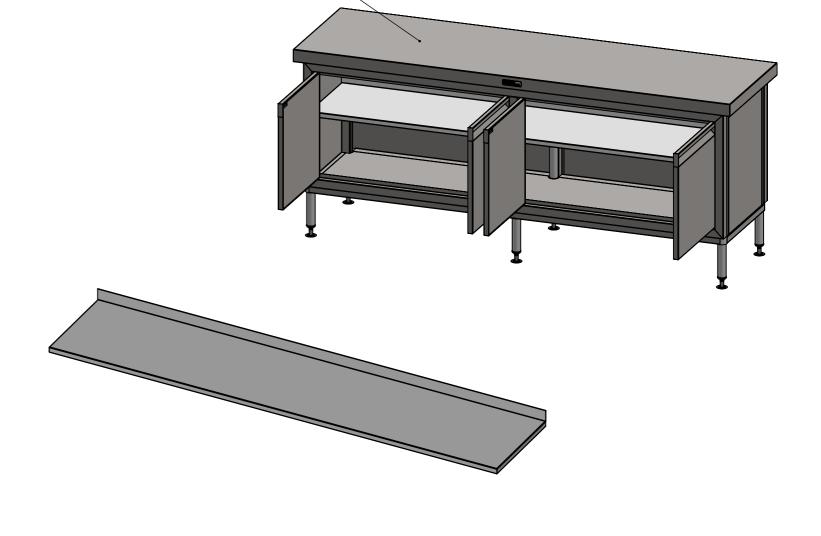

32-DPK-MS-6-2100 DOOR PANEL KIT MID SHELF

SIZE: A3 SCALE: 1:12

## **CONSTRUCTION NOTES**:

- 1. MADE FROM 1.2mm STAINLESS STEEL.
- 2. TO SUIT 600 SERIES 1800mm(L) DPK.

32-DPK-MS-6-2100