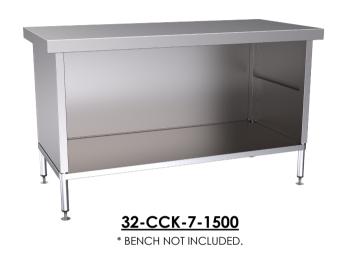

|        | Counter Conversion Kit |                                       |                  |  |
|--------|------------------------|---------------------------------------|------------------|--|
|        | Product Code           | Fitment information                   | Unit weight (Kg) |  |
|        | 32-CCK-6-0900          | To suit 01.02.03.05 & 06 (600 series) | 15.57            |  |
|        | 32-CCK-6-1200          | To suit 01.02.03.05 & 06 (600 series) | 17               |  |
|        | 32-CCK-6-1500          | To suit 01.02.03.05 & 06 (600 series) | 20               |  |
|        | 32-CCK-6-1800          | To suit 01.02.03.05 & 06 (600 series) | 22               |  |
|        | 32-CCK-6-2100          | To suit 01.02.03.05 & 06 (600 series) | 24               |  |
| 32-CCK | 32-CCK-6-2400          | To suit 01.02.03.05 & 06 (600 series) | 26               |  |
|        | 32-CCK-7-0900          | To suit 01.02.03.05 & 06 (700 series) | 16.96            |  |
|        | 32-CCK-7-1200          | To suit 01.02.03.05 & 06 (700 series) | 23               |  |
|        | 32-CCK-7-1500          | To suit 01.02.03.05 & 06 (700 series) | 20               |  |
|        | 32-CCK-7-1800          | To suit 01.02.03.05 & 06 (700 series) | 23.62            |  |
|        | 32-CCK-7-2100          | To suit 01.02.03.05 & 06 (700 series) | 25               |  |
|        | 32-CCK-7-2400          | To suit 01.02.03.05 & 06 (700 series) | 27.86            |  |