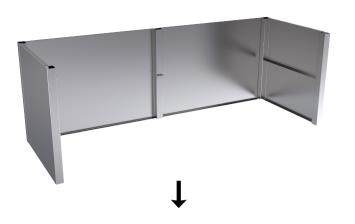

|        | Counter Conversion Kit |                                       |                  |  |
|--------|------------------------|---------------------------------------|------------------|--|
|        | Product Code           | Fitment information                   | Unit weight (Kg) |  |
|        | 32-CCK-6-0900          | To suit 01.02.03.05 & 06 (600 series) | 15.57            |  |
|        | 32-CCK-6-1200          | To suit 01.02.03.05 & 06 (600 series) | 17               |  |
|        | 32-CCK-6-1500          | To suit 01.02.03.05 & 06 (600 series) | 20               |  |
|        | 32-CCK-6-1800          | To suit 01.02.03.05 & 06 (600 series) | 22               |  |
|        | 32-CCK-6-2100          | To suit 01.02.03.05 & 06 (600 series) | 24               |  |
| 32-CCK | 32-CCK-6-2400          | To suit 01.02.03.05 & 06 (600 series) | 26               |  |
|        | 32-CCK-7-0900          | To suit 01.02.03.05 & 06 (700 series) | 16.96            |  |
|        | 32-CCK-7-1200          | To suit 01.02.03.05 & 06 (700 series) | 23               |  |
|        | 32-CCK-7-1500          | To suit 01.02.03.05 & 06 (700 series) | 20               |  |
|        | 32-CCK-7-1800          | To suit 01.02.03.05 & 06 (700 series) | 23.62            |  |
|        | 32-CCK-7-2100          | To suit 01.02.03.05 & 06 (700 series) | 25               |  |
|        | 32-CCK-7-2400          | To suit 01.02.03.05 & 06 (700 series) | 27.86            |  |