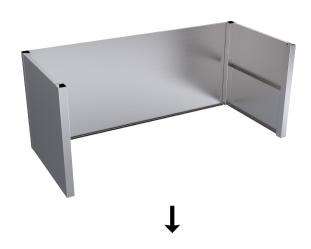

|        | Counter Conversion Kit |                                       |                  |  |
|--------|------------------------|---------------------------------------|------------------|--|
|        | Product Code           | Fitment information                   | Unit weight (Kg) |  |
|        | 32-CCK-6-0900          | To suit 01.02.03.05 & 06 (600 series) | 15.57            |  |
|        | 32-CCK-6-1200          | To suit 01.02.03.05 & 06 (600 series) | 17               |  |
|        | 32-CCK-6-1500          | To suit 01.02.03.05 & 06 (600 series) | 20               |  |
|        | 32-CCK-6-1800          | To suit 01.02.03.05 & 06 (600 series) | 22               |  |
|        | 32-CCK-6-2100          | To suit 01.02.03.05 & 06 (600 series) | 24               |  |
| 32-CCK | 32-CCK-6-2400          | To suit 01.02.03.05 & 06 (600 series) | 26               |  |
|        | 32-CCK-7-0900          | To suit 01.02.03.05 & 06 (700 series) | 16.96            |  |
|        | 32-CCK-7-1200          | To suit 01.02.03.05 & 06 (700 series) | 23               |  |
|        | 32-CCK-7-1500          | To suit 01.02.03.05 & 06 (700 series) | 20               |  |
|        | 32-CCK-7-1800          | To suit 01.02.03.05 & 06 (700 series) | 23.62            |  |
|        | 32-CCK-7-2100          | To suit 01.02.03.05 & 06 (700 series) | 25               |  |
|        | 32-CCK-7-2400          | To suit 01.02.03.05 & 06 (700 series) | 27.86            |  |