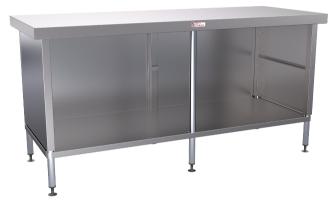

|        | Counter Conversion Kit |                                       |                  |  |
|--------|------------------------|---------------------------------------|------------------|--|
|        | Product Code           | Fitment information                   | Unit weight (Kg) |  |
|        | 32-CCK-6-0900          | To suit 01.02.03.05 & 06 (600 series) | 15.57            |  |
|        | 32-CCK-6-1200          | To suit 01.02.03.05 & 06 (600 series) | 17               |  |
|        | 32-CCK-6-1500          | To suit 01.02.03.05 & 06 (600 series) | 20               |  |
|        | 32-CCK-6-1800          | To suit 01.02.03.05 & 06 (600 series) | 22               |  |
|        | 32-CCK-6-2100          | To suit 01.02.03.05 & 06 (600 series) | 24               |  |
| 32-CCK | 32-CCK-6-2400          | To suit 01.02.03.05 & 06 (600 series) | 26               |  |
|        | 32-CCK-7-0900          | To suit 01.02.03.05 & 06 (700 series) | 16.96            |  |
|        | 32-CCK-7-1200          | To suit 01.02.03.05 & 06 (700 series) | 23               |  |
|        | 32-CCK-7-1500          | To suit 01.02.03.05 & 06 (700 series) | 20               |  |
|        | 32-CCK-7-1800          | To suit 01.02.03.05 & 06 (700 series) | 23.62            |  |
|        | 32-CCK-7-2100          | To suit 01.02.03.05 & 06 (700 series) | 25               |  |
|        | 32-CCK-7-2400          | To suit 01.02.03.05 & 06 (700 series) | 27.86            |  |