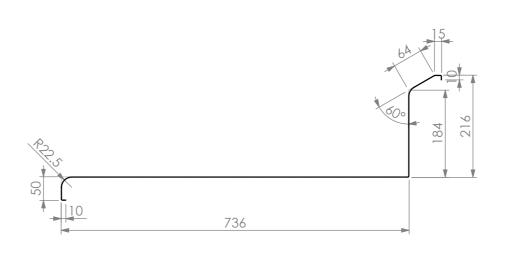

## <u>PLAN</u>

**FRONT ELEVATION** 

BENCH TOP PROFILE

31-WD-0600

**SIDE ELEVATION** 

COPYRIGHT © 2023

This drawing is the property of CI GROUP PTY LTD. Tradings as SIMPLY STAINLESS and It may not be copied, reproduced or modified in whole or in part without prior written permission of CI GROUP PTY LTD. SIMPLY STAINLESS reserves the right to change specification and design without notice.