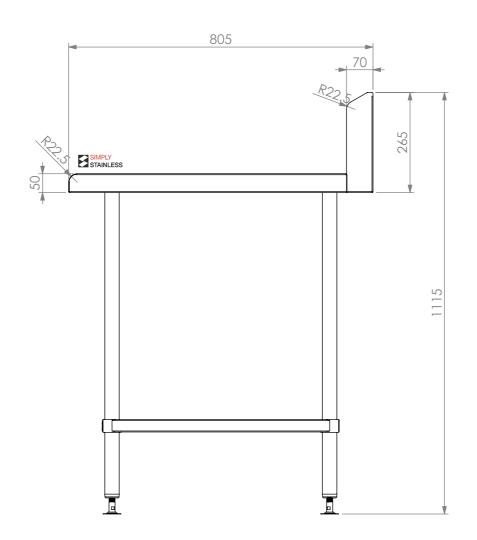

## <u>PLAN</u>

**FRONT ELEVATION** 

BENCH TOP PROFILE

31-WD-0600

**SIDE ELEVATION** 

COPYRIGHT © 2023

This drawing is the property of CI GROUP PTY LTD. Tradings as SIMPLY STAINLESS and It may not be copied, reproduced or modified in whole or in part without prior written permission of CI GROUP PTY LTD. SIMPLY STAINLESS reserves the right to change specification and design without notice.

## **CONSTRUCTION NOTES**:

- 1. TOPS MADE FROM 304 GRADE, 1.2mm STAINLESS STEEL.
- 2. CORE MADE FROM 3.0mm ZINC ANNEAL.
- 3. FRAME MADE FROM Ø38mm STAINLESS STEEL TUBE.
- 4. UNDERSHELF MADE FROM 1.2mm STAINLESS STEEL.
- 5. FEET ARE ADJUSTABLE STAINLESS STEEL DISC SHAPED FEET.