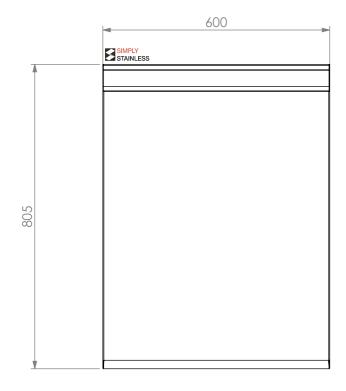

## <u>PLAN</u>

**FRONT ELEVATION** 

BENCH TOP PROFILE

31-WD-0600

**SIDE ELEVATION** 

COPYRIGHT © 2023

This drawing is the property of CI GROUP PTY LTD. Tradings as SIMPLY STAINLESS and It may not be copied, reproduced or modified in whole or in part without prior written permission of CI GROUP PTY LTD. SIMPLY STAINLESS reserves the right to change specification and design without notice.

## 31-WD-0600 WALDORF INFILL BENCH

SIZE: A3

SCALE:1:10