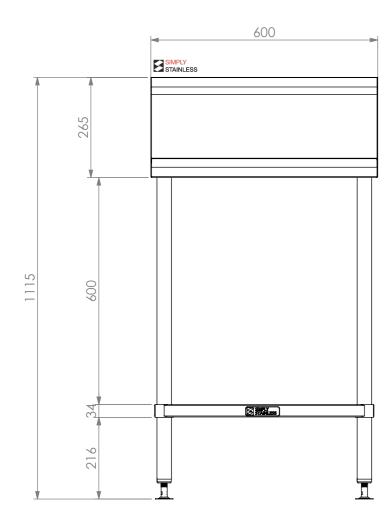

## <u>PLAN</u>

**FRONT ELEVATION** 

BENCH TOP PROFILE

31-WD-0600

**SIDE ELEVATION** 

COPYRIGHT © 2023

This drawing is the property of CI GROUP PTY LTD. Tradings as SIMPLY STAINLESS and It may not be copied, reproduced or modified in whole or in part without prior written permission of CI GROUP PTY LTD. SIMPLY STAINLESS reserves the right to change specification and design without notice.

## 31-WD-0600 WALDORF INFILL BENCH

SIZE: A3

SCALE:1:10

## **CONSTRUCTION NOTES**:

- 1. TOPS MADE FROM 304 GRADE, 1.2mm STAINLESS STEEL.
- 2. CORE MADE FROM 3.0mm ZINC ANNEAL.
- 3. FRAME MADE FROM Ø38mm STAINLESS STEEL TUBE.
- 4. UNDERSHELF MADE FROM 1.2mm STAINLESS STEEL.
- 5. FEET ARE ADJUSTABLE STAINLESS STEEL DISC SHAPED FEET.