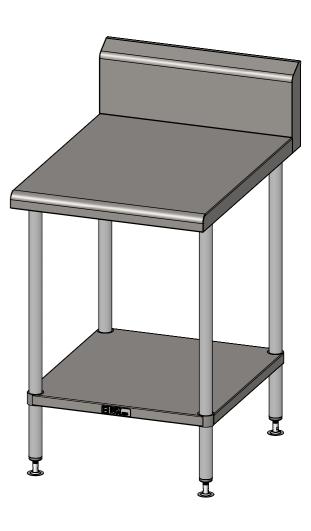

## 31-WD-0600 WALDORF INFILL BENCH

SIZE: A3

SCALE:1:10

## **CONSTRUCTION NOTES**:

- 1. TOPS MADE FROM 304 GRADE, 1.2mm STAINLESS STEEL.
- 2. CORE MADE FROM 3.0mm ZINC ANNEAL.
- 3. FRAME MADE FROM Ø38mm STAINLESS STEEL TUBE.
- 4. UNDERSHELF MADE FROM 1.2mm STAINLESS STEEL.
- 5. FEET ARE ADJUSTABLE STAINLESS STEEL DISC SHAPED FEET.