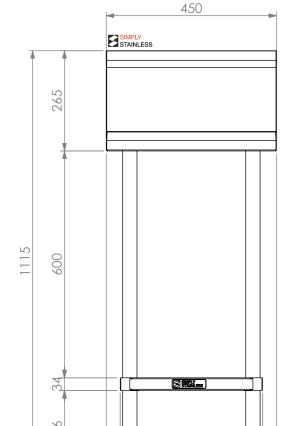

BENCH TOP PROFILE





37

376



STAINLESS Modular Sinks, Tables & Shelving

COPYRIGHT © 2023

This drawing is the property of CI GROUP PTY LTD. Tradings as SIMPLY STAINLESS and It may not be copied, reproduced or modified in whole or in part without prior written permission of CI GROUP PTY LTD. SIMPLY STAINLESS reserves the right to change specification and design without notice.

## 31-WD-0450 WALDORF INFILL BENCH

SIZE: A3

SCALE:1:10

## **CONSTRUCTION NOTES**:

- 1. TOPS MADE FROM 304 GRADE, 1.2mm STAINLESS STEEL.
- 2. CORE MADE FROM 3.0mm ZINC ANNEAL.
- 3. FRAME MADE FROM Ø38mm STAINLESS STEEL TUBE.
- 4. UNDERSHELF MADE FROM 1.2mm STAINLESS STEEL.
- 5. FEET ARE ADJUSTABLE STAINLESS STEEL DISC SHAPED FEET.

**FRONT ELEVATION SIDE ELEVATION** 

31-WD-0450