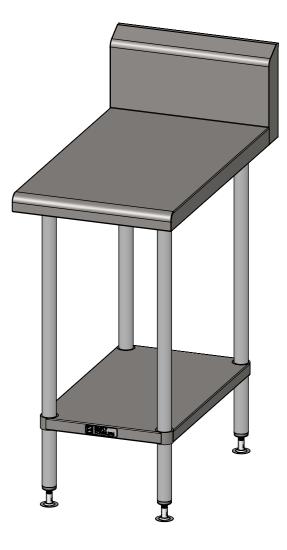

## **CONSTRUCTION NOTES**:

- 1. TOPS MADE FROM 304 GRADE, 1.2mm STAINLESS STEEL.
- 2. CORE MADE FROM 3.0mm ZINC ANNEAL.
- 3. FRAME MADE FROM Ø38mm STAINLESS STEEL TUBE.
- 4. UNDERSHELF MADE FROM 1.2mm STAINLESS STEEL.
- 5. FEET ARE ADJUSTABLE STAINLESS STEEL DISC SHAPED FEET.