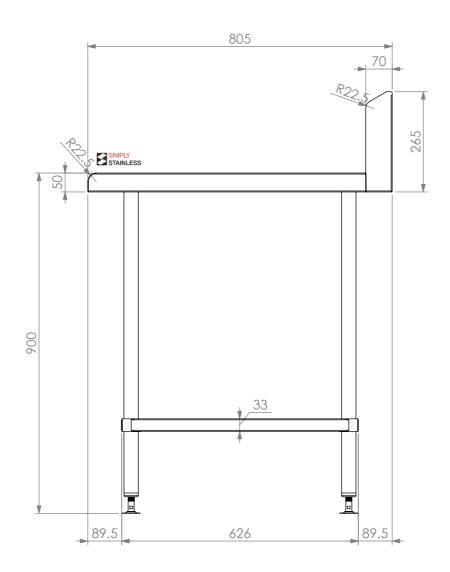

BENCH TOP PROFILE

37

376

STAINLESS Modular Sinks, Tables & Shelving

COPYRIGHT © 2023

This drawing is the property of CI GROUP PTY LTD. Tradings as SIMPLY STAINLESS and It may not be copied, reproduced or modified in whole or in part without prior written permission of CI GROUP PTY LTD. SIMPLY STAINLESS reserves the right to change specification and design without notice.

## 31-WD-0450 WALDORF INFILL BENCH

SIZE: A3

SCALE:1:10

## **CONSTRUCTION NOTES**:

- 1. TOPS MADE FROM 304 GRADE, 1.2mm STAINLESS STEEL.
- 2. CORE MADE FROM 3.0mm ZINC ANNEAL.
- 3. FRAME MADE FROM Ø38mm STAINLESS STEEL TUBE.
- 4. UNDERSHELF MADE FROM 1.2mm STAINLESS STEEL.
- 5. FEET ARE ADJUSTABLE STAINLESS STEEL DISC SHAPED FEET.

**FRONT ELEVATION SIDE ELEVATION** 

31-WD-0450