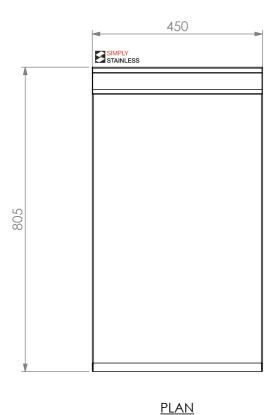

BENCH TOP PROFILE





37

376



STAINLESS Modular Sinks, Tables & Shelving

COPYRIGHT © 2023

This drawing is the property of CI GROUP PTY LTD. Tradings as SIMPLY STAINLESS and It may not be copied, reproduced or modified in whole or in part without prior written permission of CI GROUP PTY LTD. SIMPLY STAINLESS reserves the right to change specification and design without notice.

## 31-WD-0450 WALDORF INFILL BENCH

SIZE: A3

SCALE:1:10

## **CONSTRUCTION NOTES**:

- 1. TOPS MADE FROM 304 GRADE, 1.2mm STAINLESS STEEL.
- 2. CORE MADE FROM 3.0mm ZINC ANNEAL.
- 3. FRAME MADE FROM Ø38mm STAINLESS STEEL TUBE.
- 4. UNDERSHELF MADE FROM 1.2mm STAINLESS STEEL.
- 5. FEET ARE ADJUSTABLE STAINLESS STEEL DISC SHAPED FEET.

**FRONT ELEVATION SIDE ELEVATION** 

31-WD-0450