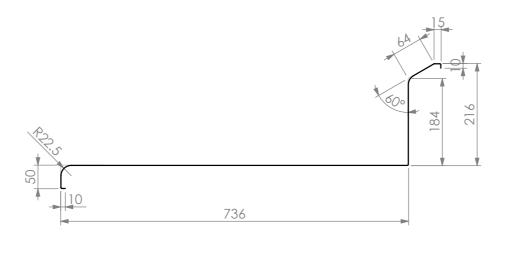

BENCH TOP PROFILE

37

376

STAINLESS Modular Sinks, Tables & Shelving

COPYRIGHT © 2023

This drawing is the property of CI GROUP PTY LTD. Tradings as SIMPLY STAINLESS and It may not be copied, reproduced or modified in whole or in part without prior written permission of CI GROUP PTY LTD. SIMPLY STAINLESS reserves the right to change specification and design without notice.