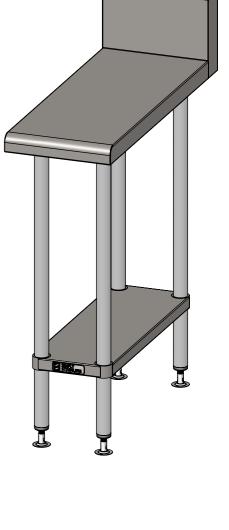

## 31-WD-0300 WALDORF INFILL BENCH

SIZE: A3

SCALE:1:10

## **CONSTRUCTION NOTES**:

- 1. TOPS MADE FROM 304 GRADE, 1.2mm STAINLESS STEEL.
- 2. CORE MADE FROM 3.0mm ZINC ANNEAL.
- 3. FRAME MADE FROM Ø38mm STAINLESS STEEL TUBE.
- 4. UNDERSHELF MADE FROM 1.2mm STAINLESS STEEL.
- 5. FEET ARE ADJUSTABLE STAINLESS STEEL DISC SHAPED FEET.