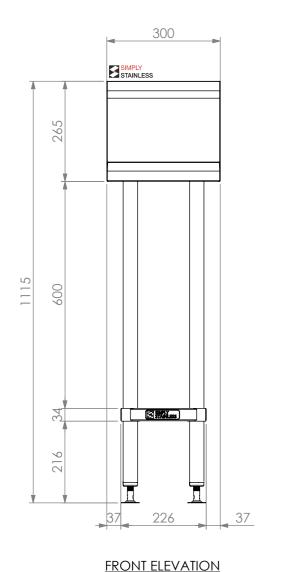

## 31-WD-0300 WALDORF INFILL BENCH

SIZE: A3

SCALE:1:10

## **CONSTRUCTION NOTES**:

- 1. TOPS MADE FROM 304 GRADE, 1.2mm STAINLESS STEEL.
- 2. CORE MADE FROM 3.0mm ZINC ANNEAL.
- 3. FRAME MADE FROM Ø38mm STAINLESS STEEL TUBE.
- 4. UNDERSHELF MADE FROM 1.2mm STAINLESS STEEL.
- 5. FEET ARE ADJUSTABLE STAINLESS STEEL DISC SHAPED FEET.