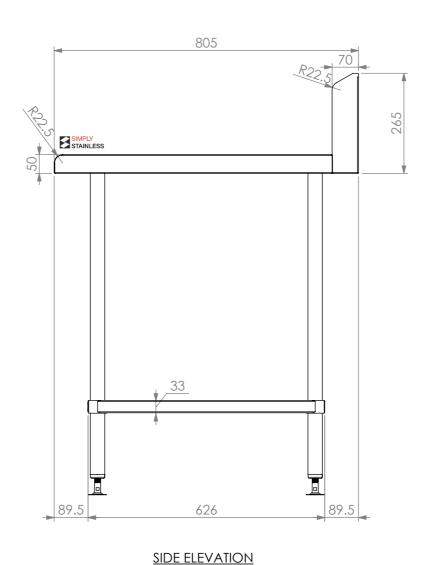

## 31-WD-0300 WALDORF INFILL BENCH

SIZE: A3

SCALE:1:10

## **CONSTRUCTION NOTES**:

- 1. TOPS MADE FROM 304 GRADE, 1.2mm STAINLESS STEEL.
- 2. CORE MADE FROM 3.0mm ZINC ANNEAL.
- 3. FRAME MADE FROM Ø38mm STAINLESS STEEL TUBE.
- 4. UNDERSHELF MADE FROM 1.2mm STAINLESS STEEL.
- 5. FEET ARE ADJUSTABLE STAINLESS STEEL DISC SHAPED FEET.