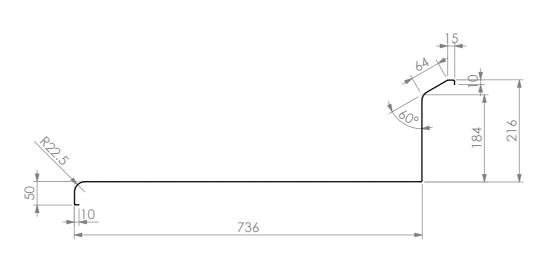

BENCH TOP PROFILE

31-WD-0300

COPYRIGHT © 2023

This drawing is the property of CI GROUP PTY LTD. Tradings as SIMPLY STAINLESS and It may not be copied, reproduced or modified in whole or in part without prior written permission of CI GROUP PTY LTD. SIMPLY STAINLESS reserves the right to change specification and design without notice.

## **CONSTRUCTION NOTES**:

- 1. TOPS MADE FROM 304 GRADE, 1.2mm STAINLESS STEEL.
- 2. CORE MADE FROM 3.0mm ZINC ANNEAL.
- 3. FRAME MADE FROM Ø38mm STAINLESS STEEL TUBE.
- 4. UNDERSHELF MADE FROM 1.2mm STAINLESS STEEL.
- 5. FEET ARE ADJUSTABLE STAINLESS STEEL DISC SHAPED FEET.