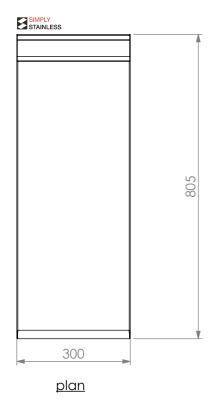

BENCH TOP PROFILE



31-WD-0300







COPYRIGHT © 2023

This drawing is the property of CI GROUP PTY LTD. Tradings as SIMPLY STAINLESS and It may not be copied, reproduced or modified in whole or in part without prior written permission of CI GROUP PTY LTD. SIMPLY STAINLESS reserves the right to change specification and design without notice.

## 31-WD-0300 WALDORF INFILL BENCH

SIZE: A3

SCALE:1:10

## **CONSTRUCTION NOTES**:

- 1. TOPS MADE FROM 304 GRADE, 1.2mm STAINLESS STEEL.
- 2. CORE MADE FROM 3.0mm ZINC ANNEAL.
- 3. FRAME MADE FROM Ø38mm STAINLESS STEEL TUBE.
- 4. UNDERSHELF MADE FROM 1.2mm STAINLESS STEEL.
- 5. FEET ARE ADJUSTABLE STAINLESS STEEL DISC SHAPED FEET.