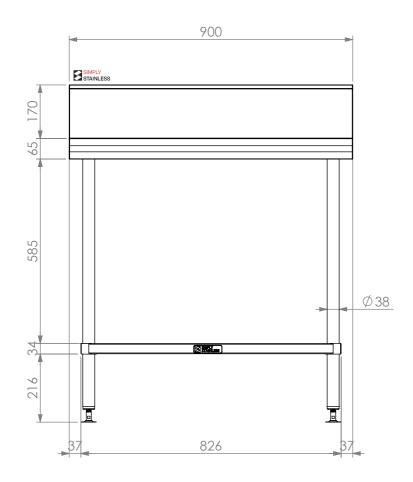

**FRONT ELEVATION** 

BENCH TOP PROFILE

**SIDE ELEVATION** 

31-BS-0900

COPYRIGHT © 2023

This drawing is the property of CI GROUP PTY LTD. Tradings as SIMPLY STAINLESS and It may not be copied, reproduced or modified in whole or in part without prior written permission of CI GROUP PTY LTD. SIMPLY STAINLESS reserves the right to change specification and design without notice.

## 31-BS-0900 BLUE SEAL INFILL BENCH

SIZE: A3

SCALE:1:12

## **CONSTRUCTION NOTES**:

- 1. TOPS MADE FROM 304 GRADE, 1.2mm STAINLESS STEEL.
- 2. CORE MADE FROM 3.0mm ZINC ANNEAL.
- 3. FRAME MADE FROM Ø38mm STAINLESS STEEL TUBE.
- 4. UNDERSHELF MADE FROM 1.2mm STAINLESS STEEL.
- 5. FEET ARE ADJUSTABLE STAINLESS STEEL DISC SHAPED FEET.