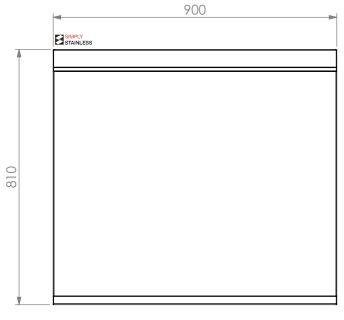

**FRONT ELEVATION** 

BENCH TOP PROFILE

**SIDE ELEVATION** 

31-BS-0900

COPYRIGHT © 2023

This drawing is the property of CI GROUP PTY LTD. Tradings as SIMPLY STAINLESS and It may not be copied, reproduced or modified in whole or in part without prior written permission of CI GROUP PTY LTD. SIMPLY STAINLESS reserves the right to change specification and design without notice.

## 31-BS-0900 BLUE SEAL INFILL BENCH

SIZE: A3

SCALE:1:12