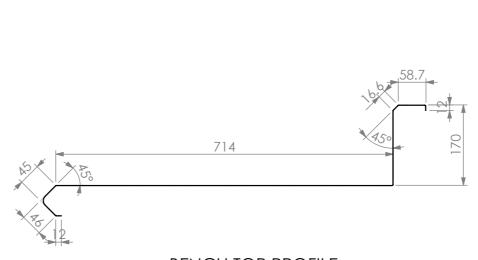

**FRONT ELEVATION** 

BENCH TOP PROFILE

**SIDE ELEVATION** 

31-BS-0900

COPYRIGHT © 2023

This drawing is the property of CI GROUP PTY LTD. Tradings as SIMPLY STAINLESS and It may not be copied, reproduced or modified in whole or in part without prior written permission of CI GROUP PTY LTD. SIMPLY STAINLESS reserves the right to change specification and design without notice.