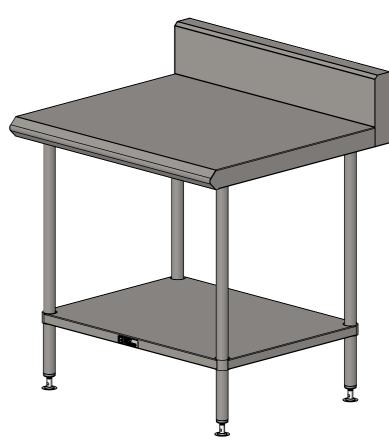

## 31-BS-0900 BLUE SEAL INFILL BENCH

SIZE: A3

SCALE:1:12

## **CONSTRUCTION NOTES**:

- 1. TOPS MADE FROM 304 GRADE, 1.2mm STAINLESS STEEL.
- 2. CORE MADE FROM 3.0mm ZINC ANNEAL.
- 3. FRAME MADE FROM Ø38mm STAINLESS STEEL TUBE.
- 4. UNDERSHELF MADE FROM 1.2mm STAINLESS STEEL.
- 5. FEET ARE ADJUSTABLE STAINLESS STEEL DISC SHAPED FEET.