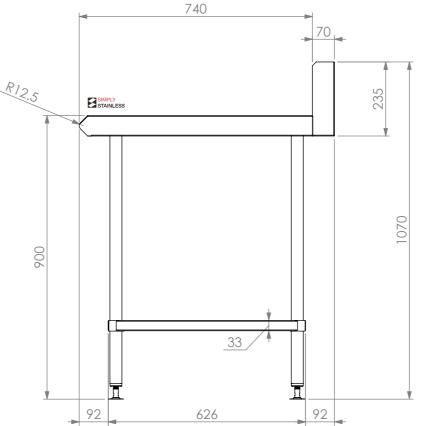

**FRONT ELEVATION** 

BENCH TOP PROFILE

**SIDE ELEVATION** 

31-BS-0900

COPYRIGHT © 2023

This drawing is the property of CI GROUP PTY LTD. Tradings as SIMPLY STAINLESS and It may not be copied, reproduced or modified in whole or in part without prior written permission of CI GROUP PTY LTD. SIMPLY STAINLESS reserves the right to change specification and design without notice.

## 31-BS-0900 BLUE SEAL INFILL BENCH

SIZE: A3

SCALE:1:12

## **CONSTRUCTION NOTES**:

- 1. TOPS MADE FROM 304 GRADE, 1.2mm STAINLESS STEEL.
- 2. CORE MADE FROM 3.0mm ZINC ANNEAL.
- 3. FRAME MADE FROM Ø38mm STAINLESS STEEL TUBE.
- 4. UNDERSHELF MADE FROM 1.2mm STAINLESS STEEL.
- 5. FEET ARE ADJUSTABLE STAINLESS STEEL DISC SHAPED FEET.