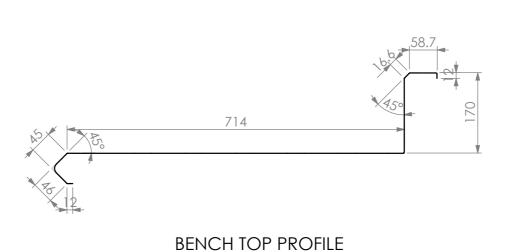

1. TOPS MADE FROM 304 GRADE, 1.2mm STAINLESS STEEL.

SCALE:1:12

- 2. CORE MADE FROM 3.0mm ZINC ANNEAL.
- 3. FRAME MADE FROM Ø38mm STAINLESS STEEL TUBE.
- 4. UNDERSHELF MADE FROM 1.2mm STAINLESS STEEL.
- 5. FEET ARE ADJUSTABLE STAINLESS STEEL