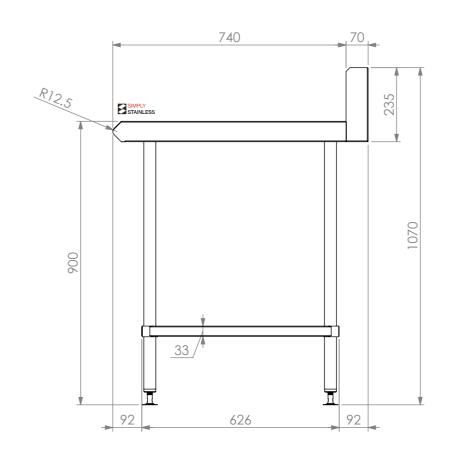

**FRONT ELEVATION** 

31-BS-0600

STAINLESS Modular Sinks, Tables & Shelving COPYRIGHT © 2023

This drawing is the property of CI GROUP PTY LTD. Tradings as SIMPLY STAINLESS and It may not be copied, reproduced or modified in whole or in part without prior written permission of CI GROUP PTY LTD. SIMPLY STAINLESS reserves the right to change specification and design without notice. 31-BS-0600 BLUE SEAL INFILL BENCH SIZE: A3 **CONSTRUCTION NOTES**:

1. TOPS MADE FROM 304 GRADE, 1.2mm STAINLESS STEEL.

SCALE:1:12

- 2. CORE MADE FROM 3.0mm ZINC ANNEAL.
- 3. FRAME MADE FROM Ø38mm STAINLESS STEEL TUBE.
- 4. UNDERSHELF MADE FROM 1.2mm STAINLESS STEEL.
- 5. FEET ARE ADJUSTABLE STAINLESS STEEL