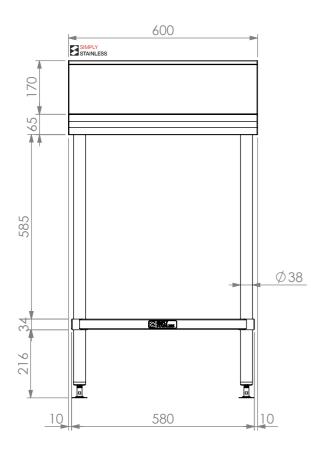

**FRONT ELEVATION** 

31-BS-0600

STAINLESS Modular Sinks, Tables & Shelving COPYRIGHT © 2023

This drawing is the property of CI GROUP PTY LTD. Tradings as SIMPLY STAINLESS and It may not be copied, reproduced or modified in whole or in part without prior written permission of CI GROUP PTY LTD. SIMPLY STAINLESS reserves the right to change specification and design without notice. 31-BS-0600 BLUE SEAL INFILL BENCH SIZE: A3 **CONSTRUCTION NOTES**:

1. TOPS MADE FROM 304 GRADE, 1.2mm STAINLESS STEEL.

SCALE:1:12

- 2. CORE MADE FROM 3.0mm ZINC ANNEAL.
- 3. FRAME MADE FROM Ø38mm STAINLESS STEEL TUBE.
- 4. UNDERSHELF MADE FROM 1.2mm STAINLESS STEEL.
- 5. FEET ARE ADJUSTABLE STAINLESS STEEL