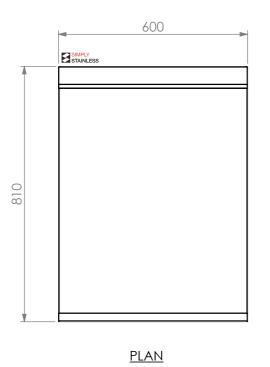

**FRONT ELEVATION** 

31-BS-0600

STAINLESS Modular Sinks, Tables & Shelving COPYRIGHT © 2023

This drawing is the property of CI GROUP PTY LTD. Tradings as SIMPLY STAINLESS and It may not be copied, reproduced or modified in whole or in part without prior written permission of CI GROUP PTY LTD. SIMPLY STAINLESS reserves the right to change specification and design without notice. 31-BS-0600 BLUE SEAL INFILL BENCH SIZE: A3 **CONSTRUCTION NOTES**: