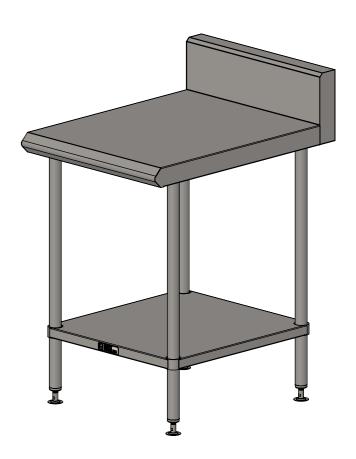

1. TOPS MADE FROM 304 GRADE, 1.2mm STAINLESS STEEL.

SCALE:1:12

- 2. CORE MADE FROM 3.0mm ZINC ANNEAL.
- 3. FRAME MADE FROM Ø38mm STAINLESS STEEL TUBE.
- 4. UNDERSHELF MADE FROM 1.2mm STAINLESS STEEL.
- 5. FEET ARE ADJUSTABLE STAINLESS STEEL