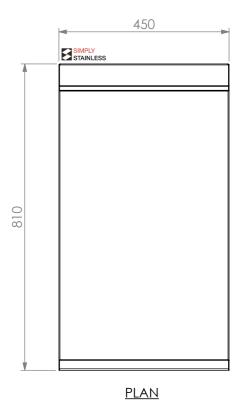

**FRONT ELEVATION** SIDE ELEVATION





COPYRIGHT © 2023

This drawing is the property of CI GROUP PTY LTD. Tradings as SIMPLY STAINLESS and It may not be copied, reproduced or modified in whole or in part without prior written permission of CI GROUP PTY LTD. SIMPLY STAINLESS reserves the right to change specification and design without notice.

## 31-BS-0450 BLUE SEAL INFILL

SIZE: A3

SCALE:1:10

## **CONSTRUCTION NOTES**:

- 1. TOPS MADE FROM 304 GRADE, 1.2mm STAINLESS STEEL.
- 2. CORE MADE FROM 3.0mm ZINC ANNEAL.
- 3. FRAME MADE FROM Ø38mm STAINLESS STEEL TUBE.
- 4. UNDERSHELF MADE FROM 1.2mm STAINLESS STEEL.
- 5. FEET ARE ADJUSTABLE STAINLESS STEEL DISC SHAPED FEET.