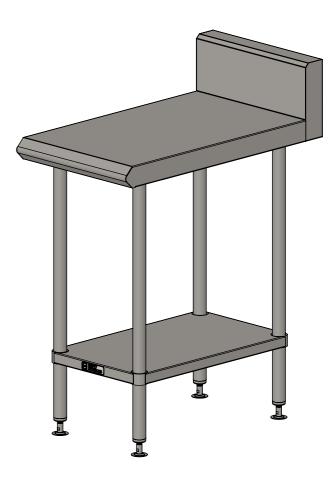

## 31-BS-0450 BLUE SEAL INFILL

SIZE: A3

SCALE:1:10

## **CONSTRUCTION NOTES**:

- 1. TOPS MADE FROM 304 GRADE, 1.2mm STAINLESS STEEL.
- 2. CORE MADE FROM 3.0mm ZINC ANNEAL.
- 3. FRAME MADE FROM Ø38mm STAINLESS STEEL TUBE.
- 4. UNDERSHELF MADE FROM 1.2mm STAINLESS STEEL.
- 5. FEET ARE ADJUSTABLE STAINLESS STEEL DISC SHAPED FEET.