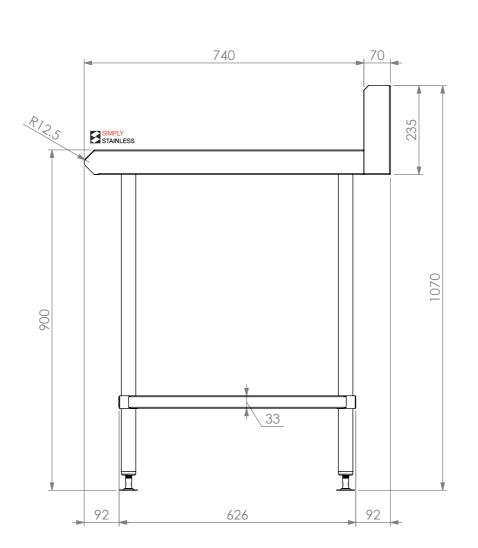

## **CONSTRUCTION NOTES**:

- 1. TOPS MADE FROM 304 GRADE, 1.2mm STAINLESS STEEL.
- 2. CORE MADE FROM 3.0mm ZINC ANNEAL.
- 3. FRAME MADE FROM Ø38mm STAINLESS STEEL TUBE.
- 4. UNDERSHELF MADE FROM 1.2mm STAINLESS STEEL.
- 5. FEET ARE ADJUSTABLE STAINLESS STEEL DISC SHAPED FEET.