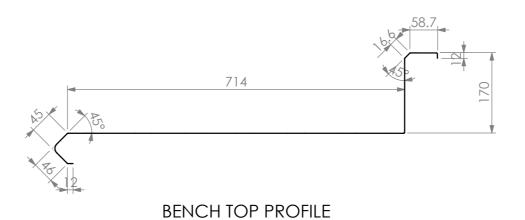

## **CONSTRUCTION NOTES**:

- 1. TOPS MADE FROM 304 GRADE, 1.2mm STAINLESS STEEL.
- 2. CORE MADE FROM 3.0mm ZINC ANNEAL.
- 3. FRAME MADE FROM Ø38mm STAINLESS STEEL TUBE.
- 4. UNDERSHELF MADE FROM 1.2mm STAINLESS STEEL.
- 5. FEET ARE ADJUSTABLE STAINLESS STEEL DISC SHAPED FEET.