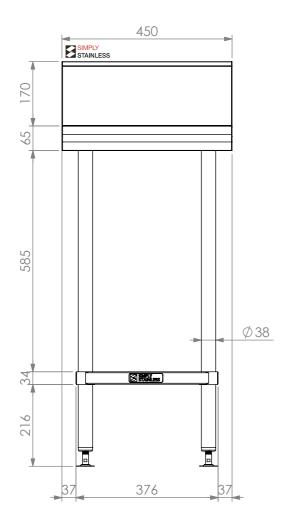

## 31-BS-0450 BLUE SEAL INFILL

SIZE: A3

SCALE:1:10

## **CONSTRUCTION NOTES**:

- 1. TOPS MADE FROM 304 GRADE, 1.2mm STAINLESS STEEL.
- 2. CORE MADE FROM 3.0mm ZINC ANNEAL.
- 3. FRAME MADE FROM Ø38mm STAINLESS STEEL TUBE.
- 4. UNDERSHELF MADE FROM 1.2mm STAINLESS STEEL.
- 5. FEET ARE ADJUSTABLE STAINLESS STEEL DISC SHAPED FEET.