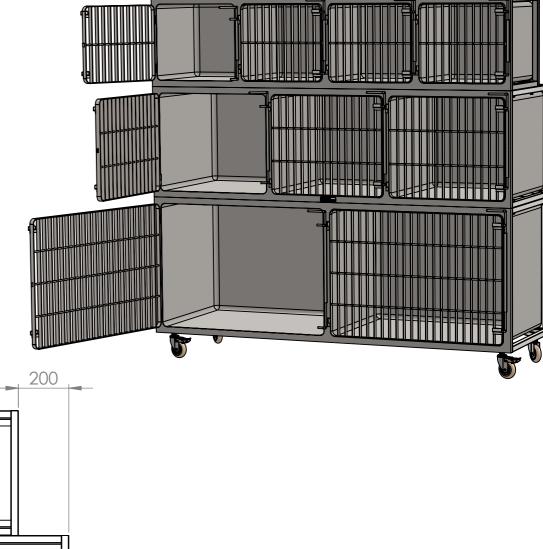

STAINLESS

Modular Sinks, Tables & Shelving

- DOOR FRAME MADE FROM 25x3mm STAINLESS STEEL FLAT BAR WITH Ø10mm STAINLESS STEEL CONNECTION BAR.
- 5. FEET ARE Ø125mm PLATE MOUNT HEAVY DUTY CASTORS ALL SWIVEL 2x LOCKING & 2x NON-LOCKING.