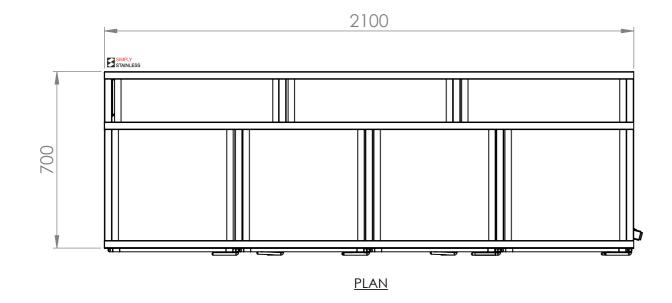

**SIDE ELEVATION** 

500



30-VET VET CAGE

SCALE: 1:15

## **CONSTRUCTION NOTES**:

- 1. TOPS MADE FROM 1.2mm STAINLESS STEEL.
- 2. FRAME MADE FROM 30x30mm STAINLESS STEEL TUBE.

SIMPLY

Modular Sinks, Tables & Shelving
COPYRIGHT © 2021

This drawing is the property of CI GROUP PTY LTD.
Tradings as SIMPLY STAINLESS and It may not be copied, reproduced or modified in whole or in part without prior written permission of CI GROUP PTY LTD. SIMPLY STAINLESS reserves the right to change specification and design without notice.

STAINLESS

Modular Sinks, Tables & Shelving

- DOOR FRAME MADE FROM 25x3mm STAINLESS STEEL FLAT BAR WITH Ø10mm STAINLESS STEEL CONNECTION BAR.
- 5. FEET ARE Ø125mm PLATE MOUNT HEAVY DUTY CASTORS ALL SWIVEL 2x LOCKING & 2x NON-LOCKING.