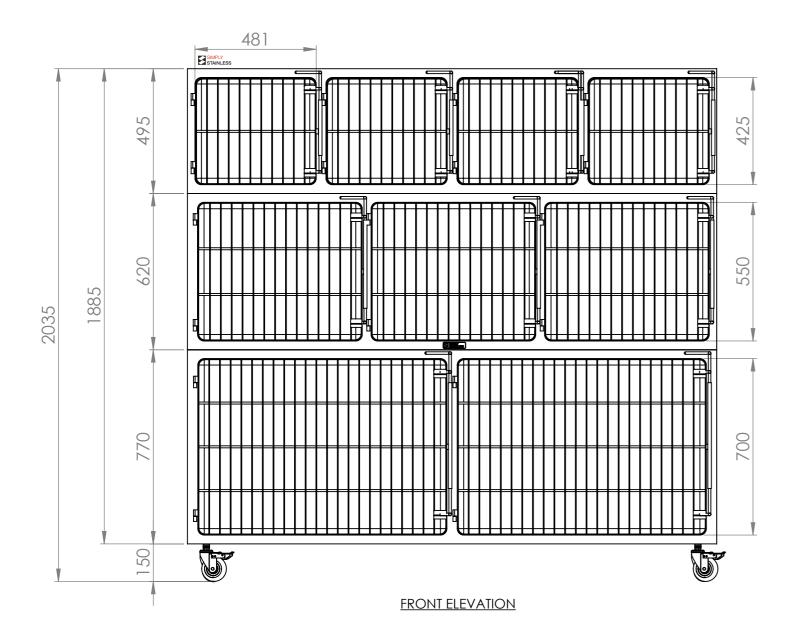

**SIDE ELEVATION** 

500



30-VET VET CAGE

SCALE: 1:15

## **CONSTRUCTION NOTES**:

- 1. TOPS MADE FROM 1.2mm STAINLESS STEEL.
- 2. FRAME MADE FROM 30x30mm STAINLESS STEEL TUBE.

SIMPLY

Modular Sinks, Tables & Shelving
COPYRIGHT © 2021

This drawing is the property of CI GROUP PTY LTD.
Tradings as SIMPLY STAINLESS and It may not be copied, reproduced or modified in whole or in part without prior written permission of CI GROUP PTY LTD. SIMPLY STAINLESS reserves the right to change specification and design without notice.

STAINLESS

Modular Sinks, Tables & Shelving

- DOOR FRAME MADE FROM 25x3mm STAINLESS STEEL FLAT BAR WITH Ø10mm STAINLESS STEEL CONNECTION BAR.
- 5. FEET ARE Ø125mm PLATE MOUNT HEAVY DUTY CASTORS ALL SWIVEL 2x LOCKING & 2x NON-LOCKING.