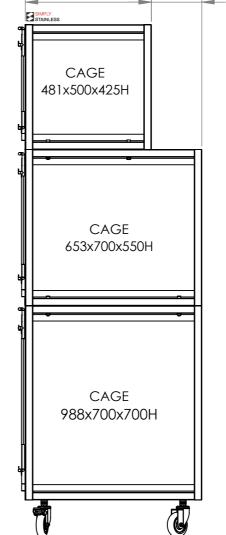

**SIDE ELEVATION** 

500



30-VET VET CAGE

SCALE: 1:15

## **CONSTRUCTION NOTES**:

- 1. TOPS MADE FROM 1.2mm STAINLESS STEEL.
- 2. FRAME MADE FROM 30x30mm STAINLESS STEEL TUBE.

SIMPLY

Modular Sinks, Tables & Shelving
COPYRIGHT © 2021

This drawing is the property of CI GROUP PTY LTD.
Tradings as SIMPLY STAINLESS and It may not be copied, reproduced or modified in whole or in part without prior written permission of CI GROUP PTY LTD. SIMPLY STAINLESS reserves the right to change specification and design without notice.

STAINLESS

Modular Sinks, Tables & Shelving

- DOOR FRAME MADE FROM 25x3mm STAINLESS STEEL FLAT BAR WITH Ø10mm STAINLESS STEEL CONNECTION BAR.
- 5. FEET ARE Ø125mm PLATE MOUNT HEAVY DUTY CASTORS ALL SWIVEL 2x LOCKING & 2x NON-LOCKING.