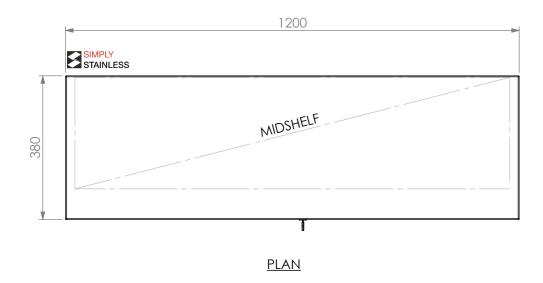

29-WC-1200

## **CONSTRUCTION NOTES**:

- 1. TOPS & SIDES MADE FROM 1mm STAINLESS STEEL.
- 2. MIDSHELF MADE FROM 1mm STAINLESS STEEL.