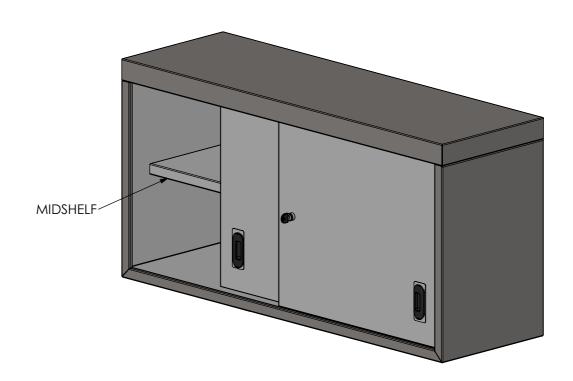

29-WC-1200

## **CONSTRUCTION NOTES**:

- 1. TOPS & SIDES MADE FROM 1mm STAINLESS STEEL.
- 2. MIDSHELF MADE FROM 1mm STAINLESS STEEL.