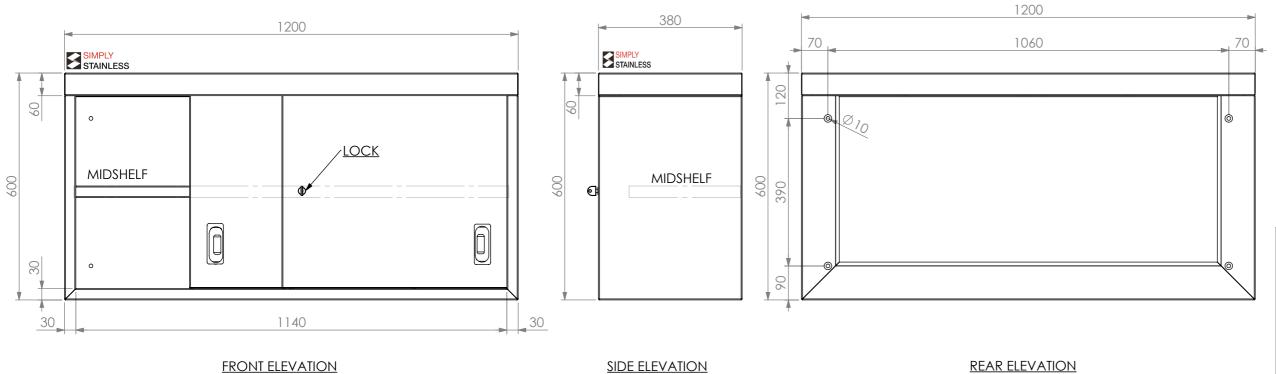

29-WC-1200

## 29-WC-1200 WALL CUPBOARD

SIZE: A3

SCALE : 1:15

## **CONSTRUCTION NOTES**:

- 1. TOPS & SIDES MADE FROM 1mm STAINLESS STEEL.
- 2. MIDSHELF MADE FROM 1mm STAINLESS STEEL.