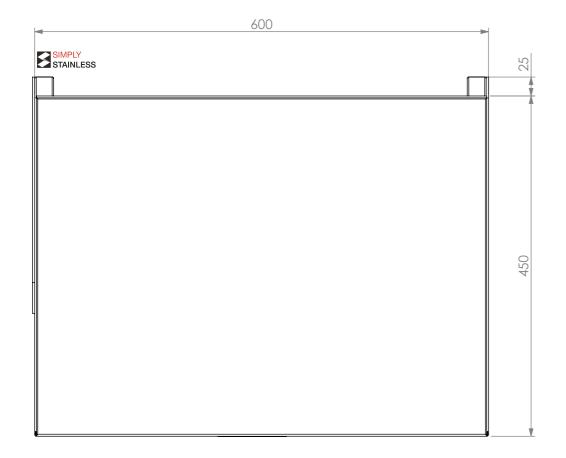

<u>PLAN</u>

**FRONT ELEVATION SIDE ELEVATION** 

28-MW-0450

Modular Sinks, Tables & Shelving

Modular Sinks, Tables & Shelving
COPYRIGHT © 2023

This drawing is the property of CI GROUP PTY LTD.
Tradings as SIMPLY STAINLESS and It may not be
copied, reproduced or modified in whole or in part
without prior written permission of CI GROUP PTY
LTD. SIMPLY STAINLESS reserves the right to
change specification and design without notice.

## 28-MW-0450 MICROWAVE SHELF

SIZE: A3

SCALE:1:5