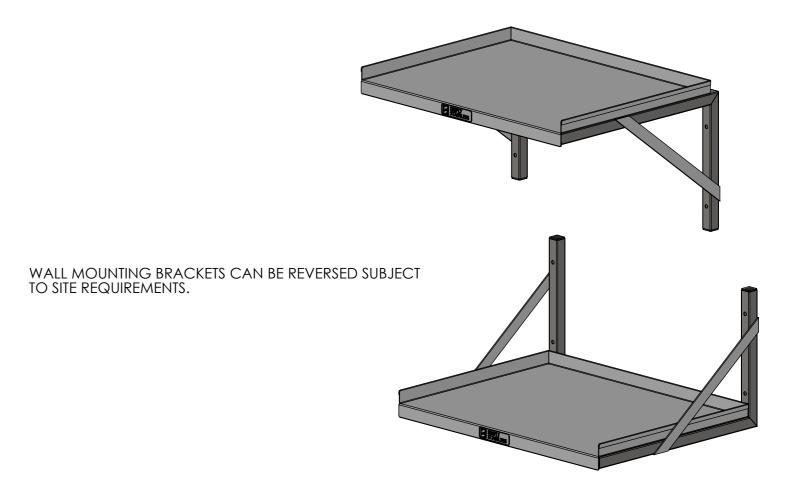

<u>PLAN</u>

**FRONT ELEVATION SIDE ELEVATION** 

28-MW-0450

Modular Sinks, Tables & Shelving

Modular Sinks, Tables & Shelving
COPYRIGHT © 2023

This drawing is the property of CI GROUP PTY LTD.
Tradings as SIMPLY STAINLESS and It may not be
copied, reproduced or modified in whole or in part
without prior written permission of CI GROUP PTY
LTD. SIMPLY STAINLESS reserves the right to
change specification and design without notice.

## 28-MW-0450 MICROWAVE SHELF

SIZE: A3

SCALE:1:5