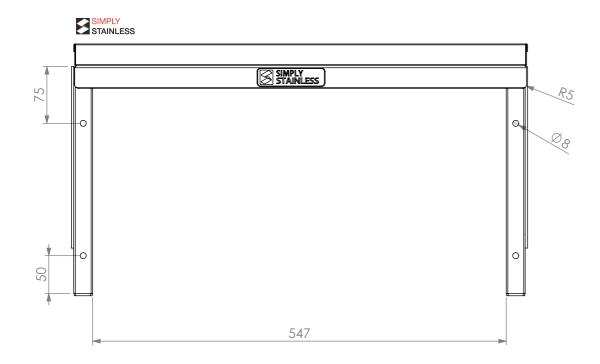

<u>PLAN</u>

**FRONT ELEVATION SIDE ELEVATION** 

28-MW-0450

Modular Sinks, Tables & Shelving

Modular Sinks, Tables & Shelving
COPYRIGHT © 2023

This drawing is the property of CI GROUP PTY LTD.
Tradings as SIMPLY STAINLESS and It may not be
copied, reproduced or modified in whole or in part
without prior written permission of CI GROUP PTY
LTD. SIMPLY STAINLESS reserves the right to
change specification and design without notice.

## 28-MW-0450 MICROWAVE SHELF

SIZE: A3

SCALE:1:5