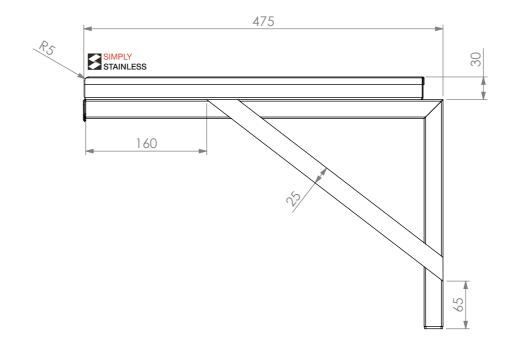

<u>PLAN</u>

**FRONT ELEVATION SIDE ELEVATION** 

28-MW-0450

Modular Sinks, Tables & Shelving

Modular Sinks, Tables & Shelving
COPYRIGHT © 2023

This drawing is the property of CI GROUP PTY LTD.
Tradings as SIMPLY STAINLESS and It may not be
copied, reproduced or modified in whole or in part
without prior written permission of CI GROUP PTY
LTD. SIMPLY STAINLESS reserves the right to
change specification and design without notice.

## 28-MW-0450 MICROWAVE SHELF

SIZE: A3

SCALE:1:5

## **CONSTRUCTION NOTES:**

- 1. TOPS MADE FROM 1.2mm STAINLESS STEEL.
- 2. TUBE MADE FROM 25X25X1.2mm STAINLESS STEEL.
- 3. FLAT BAR MADE FROM 25X3 STAINLESS STEEL.