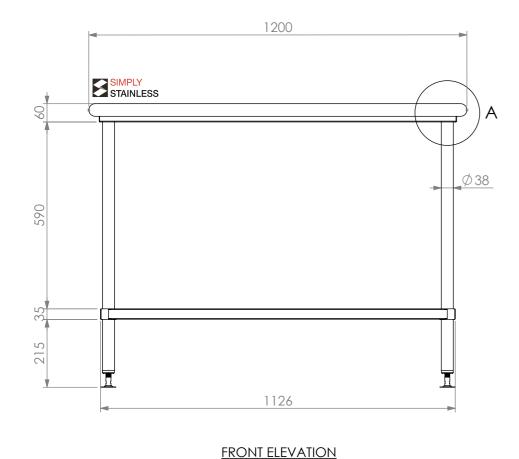

DETAIL A (GRANITE TOP DETAIL)

600 SIMPLY STAINLESS Ø38 526

**SIDE ELEVATION** 

www.simplystainless.com

Modular Sinks Tables and Shelving

COPYRIGHT ⊚ 2021

This drawing is the property of CI GROUP PTY LTD.

Tradings as SIMPLY STAINLESS and It may not be
copied, reproduced or modified in whole or in part
without prior written permission of CI GROUP PTY

LTD. SIMPLY STAINLESS reserves the right to
change specification and design without notice.

## 23-1200 GRANITE BENCH

SIZE: A3

SCALE : 1:12

## CONSTRUCTION NOTES:

- 1. TOPS MADE FROM 20mm GRANITE STONE.
- 2. FRAME MADE FROM Ø38mm STAINLESS STEEL TUBE.
- 3. UNDERSHELF MADE FROM 1.2mm STAINLESS STEEL.
- 4. FEET ARE ADJUSTABLE STAINLESS STEEL DISC SHAPED FEET.