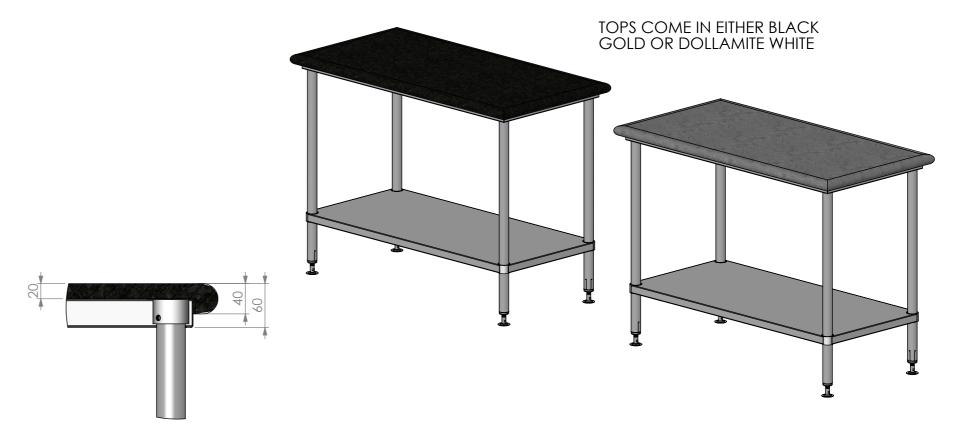

## CONSTRUCTION NOTES:

- 1. TOPS MADE FROM 20mm GRANITE STONE.
- 2. FRAME MADE FROM Ø38mm STAINLESS STEEL TUBE.
- 3. UNDERSHELF MADE FROM 1.2mm STAINLESS STEEL.
- 4. FEET ARE ADJUSTABLE STAINLESS STEEL DISC SHAPED FEET.