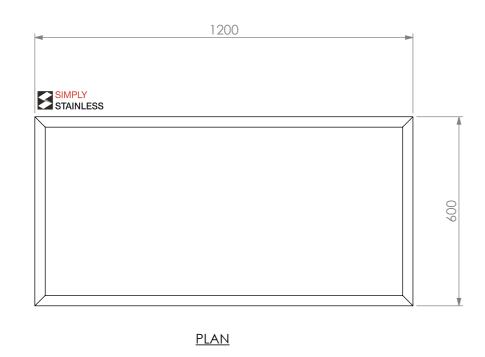

DETAIL A (GRANITE TOP DETAIL)



600 SIMPLY STAINLESS Ø38 526

**SIDE ELEVATION** 



www.simplystainless.com

Modular Sinks Tables and Shelving

COPYRIGHT ⊚ 2021

This drawing is the property of CI GROUP PTY LTD.

Tradings as SIMPLY STAINLESS and It may not be
copied, reproduced or modified in whole or in part
without prior written permission of CI GROUP PTY

LTD. SIMPLY STAINLESS reserves the right to
change specification and design without notice.

## 23-1200 GRANITE BENCH

SIZE: A3

SCALE : 1:12

## CONSTRUCTION NOTES:

- 1. TOPS MADE FROM 20mm GRANITE STONE.
- 2. FRAME MADE FROM Ø38mm STAINLESS STEEL TUBE.
- 3. UNDERSHELF MADE FROM 1.2mm STAINLESS STEEL.
- 4. FEET ARE ADJUSTABLE STAINLESS STEEL DISC SHAPED FEET.