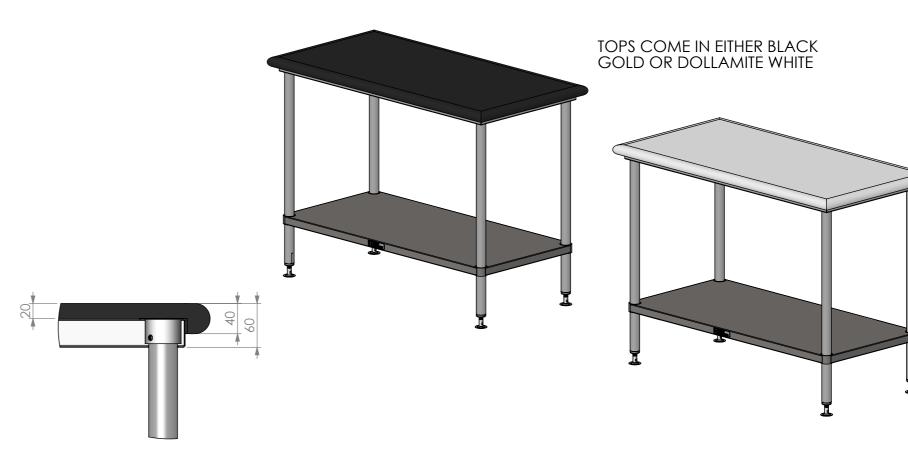

DETAIL A (GRANITE TOP DETAIL)

**FRONT ELEVATION** 

**SIDE ELEVATION** 

Modular Sinks, Tables & Shelving COPYRIGHT © 2023

This drawing is the property of CI GROUP PTY LTD. Tradings as SIMPLY STAINLESS and It may not be copied, reproduced or modified in whole or in part without prior written permission of CI GROUP PTY LTD. SIMPLY STAINLESS reserves the right to change specification and design without notice.

## **CONSTRUCTION NOTES:**

- 1. TOPS MADE FROM 20mm GRANITE STONE.
- 2. FRAME MADE FROM Ø38mm STAINLESS STEEL TUBE.
- 3. UNDERSHELF MADE FROM 1.2mm STAINLESS STEEL.
- 4. FEET ARE ADJUSTABLE STAINLESS STEEL DISC SHAPED FEET.