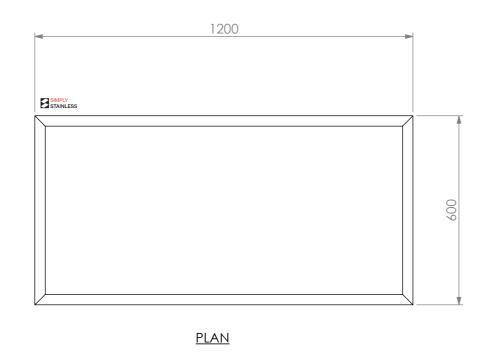

DETAIL A (GRANITE TOP DETAIL)



**FRONT ELEVATION** 



**SIDE ELEVATION** 



Modular Sinks, Tables & Shelving COPYRIGHT © 2023

This drawing is the property of CI GROUP PTY LTD. Tradings as SIMPLY STAINLESS and It may not be copied, reproduced or modified in whole or in part without prior written permission of CI GROUP PTY LTD. SIMPLY STAINLESS reserves the right to change specification and design without notice.

## 23-1200 STANDARD PRODUCT

SIZE: A3

SCALE:1:12

## **CONSTRUCTION NOTES:**

- 1. TOPS MADE FROM 20mm GRANITE STONE.
- 2. FRAME MADE FROM Ø38mm STAINLESS STEEL TUBE.
- 3. UNDERSHELF MADE FROM 1.2mm STAINLESS STEEL.
- 4. FEET ARE ADJUSTABLE STAINLESS STEEL DISC SHAPED FEET.