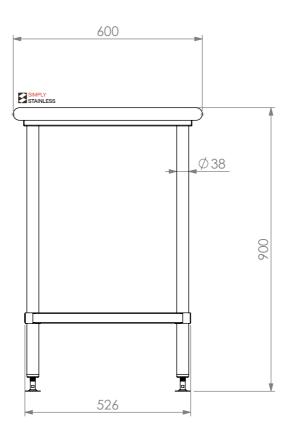

DETAIL A (GRANITE TOP DETAIL)

**FRONT ELEVATION** 

**SIDE ELEVATION** 

Modular Sinks, Tables & Shelving COPYRIGHT © 2023

This drawing is the property of CI GROUP PTY LTD. Tradings as SIMPLY STAINLESS and It may not be copied, reproduced or modified in whole or in part without prior written permission of CI GROUP PTY LTD. SIMPLY STAINLESS reserves the right to change specification and design without notice.

## **CONSTRUCTION NOTES:**

- 1. TOPS MADE FROM 20mm GRANITE STONE.
- 2. FRAME MADE FROM Ø38mm STAINLESS STEEL TUBE.
- 3. UNDERSHELF MADE FROM 1.2mm STAINLESS STEEL.
- 4. FEET ARE ADJUSTABLE STAINLESS STEEL DISC SHAPED FEET.