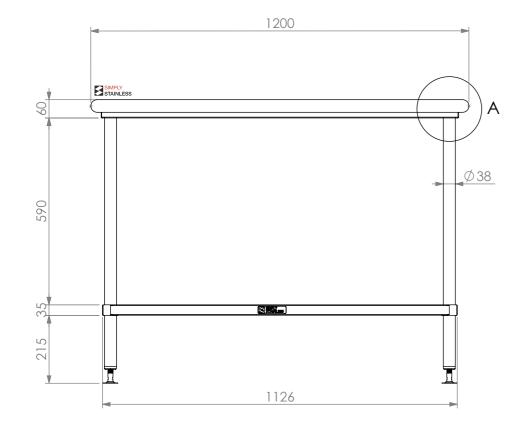

DETAIL A (GRANITE TOP DETAIL)

**FRONT ELEVATION** 

**SIDE ELEVATION** 

Modular Sinks, Tables & Shelving COPYRIGHT © 2023

This drawing is the property of CI GROUP PTY LTD. Tradings as SIMPLY STAINLESS and It may not be copied, reproduced or modified in whole or in part without prior written permission of CI GROUP PTY LTD. SIMPLY STAINLESS reserves the right to change specification and design without notice.

## **CONSTRUCTION NOTES:**

- 1. TOPS MADE FROM 20mm GRANITE STONE.
- 2. FRAME MADE FROM Ø38mm STAINLESS STEEL TUBE.
- 3. UNDERSHELF MADE FROM 1.2mm STAINLESS STEEL.
- 4. FEET ARE ADJUSTABLE STAINLESS STEEL DISC SHAPED FEET.