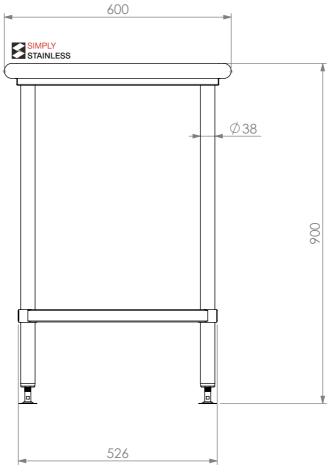

<u>PLAN</u>

**SIDE ELEVATION** 

Modular Sinks, Tables & Shelving
COPYRIGHT © 2023

This drawing is the property of CI GROUP PTY LTD.
Tradings as SIMPLY STAINLESS and It may not be
copied, reproduced or modified in whole or in part
without prior written permission of CI GROUP PTY
LTD. SIMPLY STAINLESS reserves the right to
change specification and design without notice.

## 23-0900 GRANITE BENCH

SIZE: A3

SCALE:1:10

## CONSTRUCTION NOTES:

- 1. TOPS MADE FROM 20mm GRANITE STONE.
- 2. FRAME MADE FROM Ø38mm STAINLESS STEEL TUBE.
- 3. UNDERSHELF MADE FROM 1.2mm STAINLESS STEEL.
- 4. FEET ARE ADJUSTABLE STAINLESS STEEL DISC SHAPED FEET.