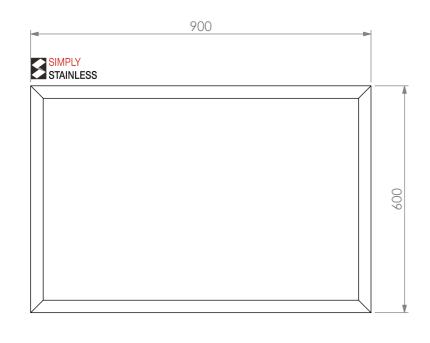

<u>PLAN</u>









**SIDE ELEVATION** 



Modular Sinks, Tables & Shelving
COPYRIGHT © 2023

This drawing is the property of CI GROUP PTY LTD.
Tradings as SIMPLY STAINLESS and It may not be
copied, reproduced or modified in whole or in part
without prior written permission of CI GROUP PTY
LTD. SIMPLY STAINLESS reserves the right to
change specification and design without notice.

## 23-0900 GRANITE BENCH

SIZE: A3

SCALE:1:10

## CONSTRUCTION NOTES:

- 1. TOPS MADE FROM 20mm GRANITE STONE.
- 2. FRAME MADE FROM Ø38mm STAINLESS STEEL TUBE.
- 3. UNDERSHELF MADE FROM 1.2mm STAINLESS STEEL.
- 4. FEET ARE ADJUSTABLE STAINLESS STEEL DISC SHAPED FEET.



23-0900