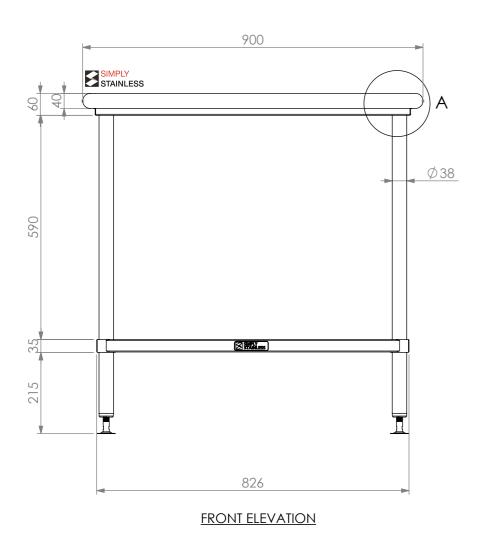

<u>PLAN</u>

**SIDE ELEVATION** 

Modular Sinks, Tables & Shelving
COPYRIGHT © 2023

This drawing is the property of CI GROUP PTY LTD.
Tradings as SIMPLY STAINLESS and It may not be
copied, reproduced or modified in whole or in part
without prior written permission of CI GROUP PTY
LTD. SIMPLY STAINLESS reserves the right to
change specification and design without notice.

## CONSTRUCTION NOTES:

- 1. TOPS MADE FROM 20mm GRANITE STONE.
- 2. FRAME MADE FROM Ø38mm STAINLESS STEEL TUBE.
- 3. UNDERSHELF MADE FROM 1.2mm STAINLESS STEEL.
- 4. FEET ARE ADJUSTABLE STAINLESS STEEL DISC SHAPED FEET.