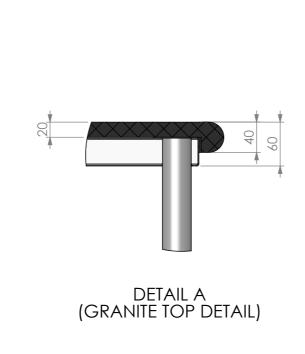

## CONSTRUCTION NOTES:

- 1. TOPS MADE FROM 20mm GRANITE STONE.
- 2. FRAME MADE FROM Ø38mm STAINLESS STEEL TUBE.
- 3. UNDERSHELF MADE FROM 1.2mm STAINLESS STEEL.
- 4. FEET ARE ADJUSTABLE STAINLESS STEEL DISC SHAPED FEET.