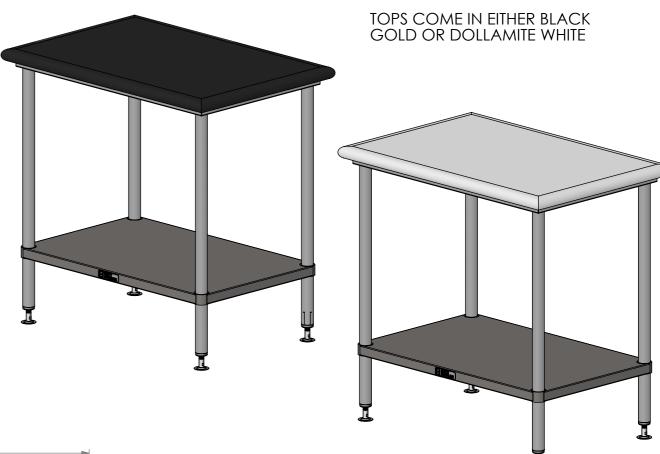

## CONSTRUCTION NOTES:

- 1. TOPS MADE FROM 20mm GRANITE STONE.
- 2. FRAME MADE FROM Ø38mm STAINLESS STEEL TUBE.
- 3. UNDERSHELF MADE FROM 1.2mm STAINLESS STEEL.
- 4. FEET ARE ADJUSTABLE STAINLESS STEEL DISC SHAPED FEET.