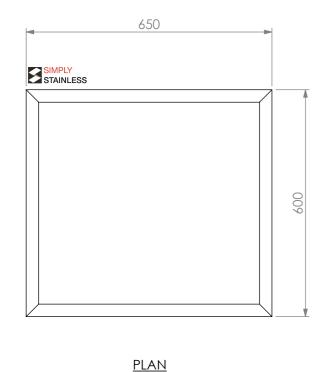

**FRONT ELEVATION** 

**SIDE ELEVATION** 

SIZE: A3 **CONSTRUCTION NOTES:** 

Modular Sinks, Tables & Shelving
COPYRIGHT © 2023

This drawing is the property of CI GROUP PTY LTD.
Tradings as SIMPLY STAINLESS and It may not be
copied, reproduced or modified in whole or in part
without prior written permission of CI GROUP PTY
LTD. SIMPLY STAINLESS reserves the right to
change specification and design without notice. 23-0650 **GRANITE BENCH** 

SCALE:1:10

- 1. TOPS MADE FROM 20mm GRANITE STONE.
- 2. FRAME MADE FROM Ø38mm STAINLESS STEEL TUBE. 3. UNDERSHELF MADE FROM 1.2mm STAINLESS STEEL.

STAINLESS

4. FEET ARE ADJUSTABLE STAINLESS STEEL DISC SHAPED FEET.