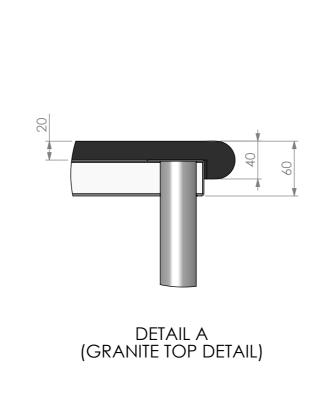

SCALE:1:10

- 1. TOPS MADE FROM 20mm GRANITE STONE.
- 2. FRAME MADE FROM Ø38mm STAINLESS STEEL TUBE. 3. UNDERSHELF MADE FROM 1.2mm STAINLESS STEEL.

STAINLESS

4. FEET ARE ADJUSTABLE STAINLESS STEEL DISC SHAPED FEET.