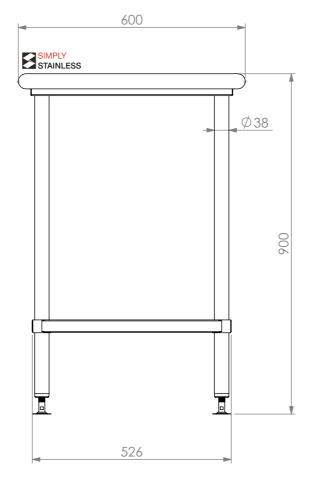

**FRONT ELEVATION** 

**SIDE ELEVATION** 

SIZE: A3 **CONSTRUCTION NOTES:** 

Modular Sinks, Tables & Shelving
COPYRIGHT © 2023

This drawing is the property of CI GROUP PTY LTD.
Tradings as SIMPLY STAINLESS and It may not be
copied, reproduced or modified in whole or in part
without prior written permission of CI GROUP PTY
LTD. SIMPLY STAINLESS reserves the right to
change specification and design without notice. 23-0650 **GRANITE BENCH** 

SCALE:1:10

- 1. TOPS MADE FROM 20mm GRANITE STONE.
- 2. FRAME MADE FROM Ø38mm STAINLESS STEEL TUBE. 3. UNDERSHELF MADE FROM 1.2mm STAINLESS STEEL.

STAINLESS

4. FEET ARE ADJUSTABLE STAINLESS STEEL DISC SHAPED FEET.

23-0650