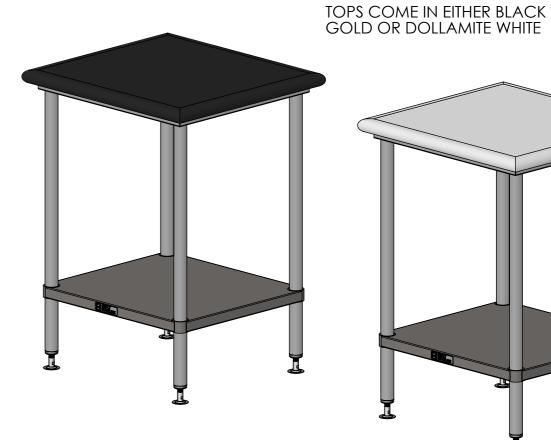

SCALE:1:10

- 1. TOPS MADE FROM 20mm GRANITE STONE.
- 2. FRAME MADE FROM Ø38mm STAINLESS STEEL TUBE. 3. UNDERSHELF MADE FROM 1.2mm STAINLESS STEEL.

STAINLESS

4. FEET ARE ADJUSTABLE STAINLESS STEEL DISC SHAPED FEET.