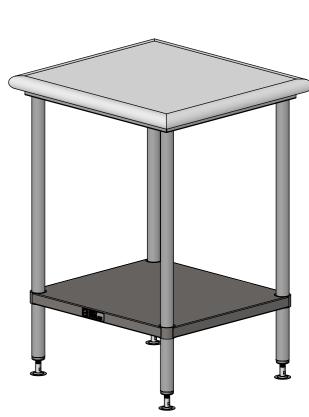

SCALE:1:10

- 1. TOPS MADE FROM 20mm GRANITE STONE.
- 2. FRAME MADE FROM Ø38mm STAINLESS STEEL TUBE. 3. UNDERSHELF MADE FROM 1.2mm STAINLESS STEEL.

STAINLESS

4. FEET ARE ADJUSTABLE STAINLESS STEEL DISC SHAPED FEET.