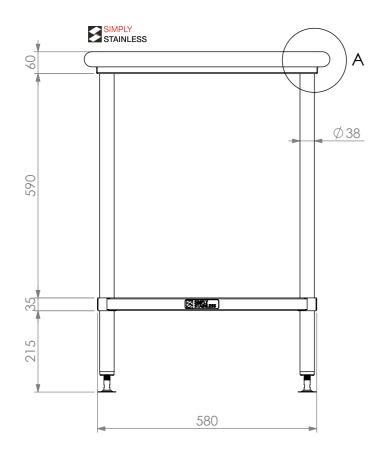

**FRONT ELEVATION** 

**SIDE ELEVATION** 

SIZE: A3 **CONSTRUCTION NOTES:** 

Modular Sinks, Tables & Shelving
COPYRIGHT © 2023

This drawing is the property of CI GROUP PTY LTD.
Tradings as SIMPLY STAINLESS and It may not be
copied, reproduced or modified in whole or in part
without prior written permission of CI GROUP PTY
LTD. SIMPLY STAINLESS reserves the right to
change specification and design without notice. 23-0650 **GRANITE BENCH** 

SCALE:1:10

- 1. TOPS MADE FROM 20mm GRANITE STONE.
- 2. FRAME MADE FROM Ø38mm STAINLESS STEEL TUBE. 3. UNDERSHELF MADE FROM 1.2mm STAINLESS STEEL.

STAINLESS

4. FEET ARE ADJUSTABLE STAINLESS STEEL DISC SHAPED FEET.

23-0650