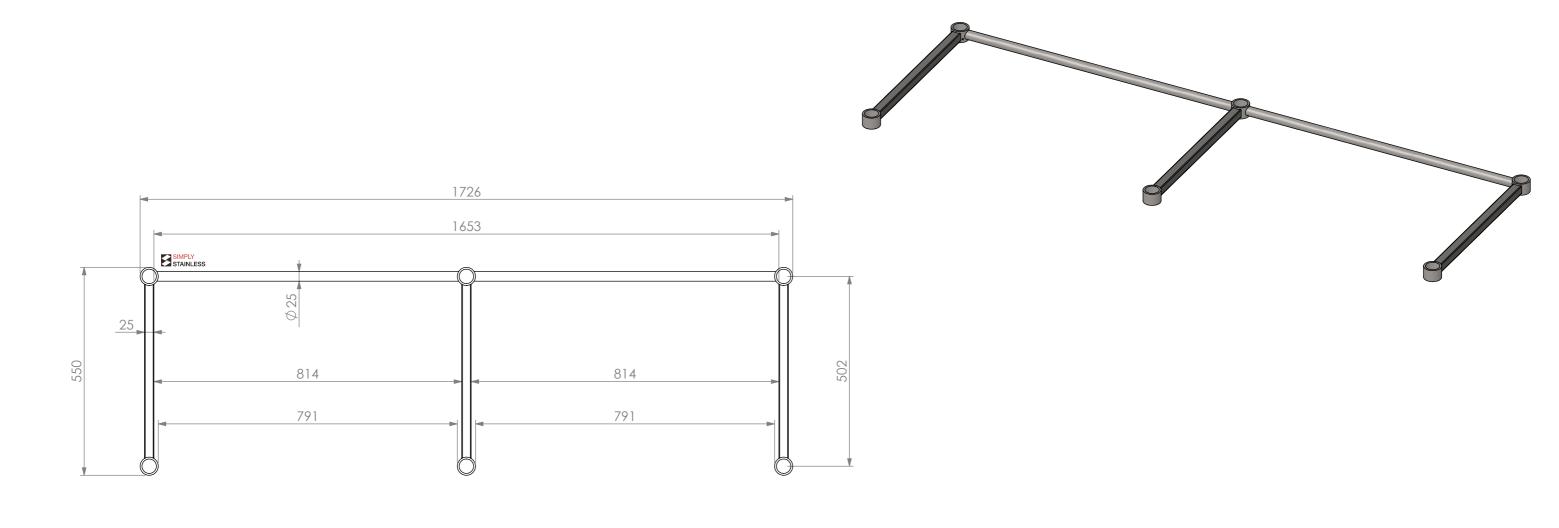

<u>PLAN</u>

22-LB-6-1800C

Modular Sinks, Tables & Shelving

Modular Sinks, Tables & Shelving
COPYRIGHT © 2023

This drawing is the property of CI GROUP PTY LTD.
Tradings as SIMPLY STAINLESS and It may not be copied, reproduced or modified in whole or in part without prior written permission of CI GROUP PTY LTD. SIMPLY STAINLESS reserves the right to change specification and design without notice.

## 22-LB-6-1800C LEG BRACE

SIZE: A3

SCALE:1:10

## CONSTRUCTION NOTES:

- 1. FRAME MADE FROM 25mm STAINLESS STEEL ROUND TUBE & SQUARE TUBE
- 2. CORNERS MADE FROM STAINLESS STEEL SOCKETS TO SUIT 38mm LEG.