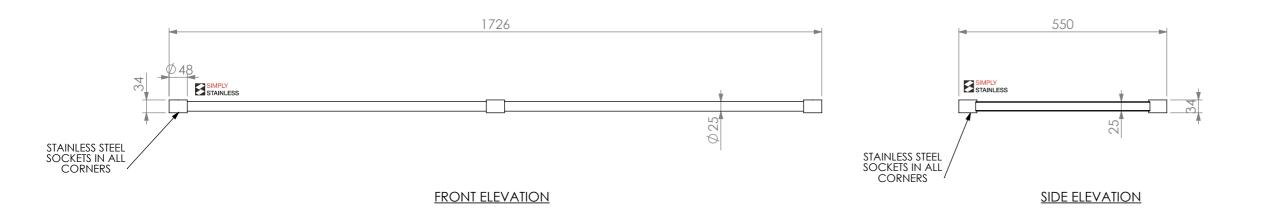

<u>PLAN</u>

22-LB-6-1800C

Modular Sinks, Tables & Shelving

Modular Sinks, Tables & Shelving
COPYRIGHT © 2023

This drawing is the property of CI GROUP PTY LTD.
Tradings as SIMPLY STAINLESS and It may not be copied, reproduced or modified in whole or in part without prior written permission of CI GROUP PTY LTD. SIMPLY STAINLESS reserves the right to change specification and design without notice.

## 22-LB-6-1800C LEG BRACE

SIZE: A3

SCALE:1:10

## CONSTRUCTION NOTES:

- 1. FRAME MADE FROM 25mm STAINLESS STEEL ROUND TUBE & SQUARE TUBE
- 2. CORNERS MADE FROM STAINLESS STEEL SOCKETS TO SUIT 38mm LEG.