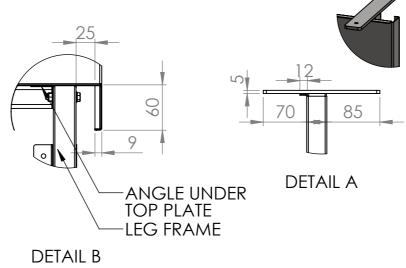

## **CONSTRUCTION NOTES**:

- 1. TOPS MADE FROM 304 GRADE, 1.2mm STAINLESS STEEL.
- 2. LEG FRAME MADE FROM 30mm STAINLESS STEEL SQ TUBE.
  3. FEET ARE Ø75MM STAINLESS STEEL HEAVY DUTY CASTORS. 2X LOCKING & 2X NON-LOCKING.
- 4. UNDERSHELF MADE FROM 1.2mm STAINLESS STEEL.