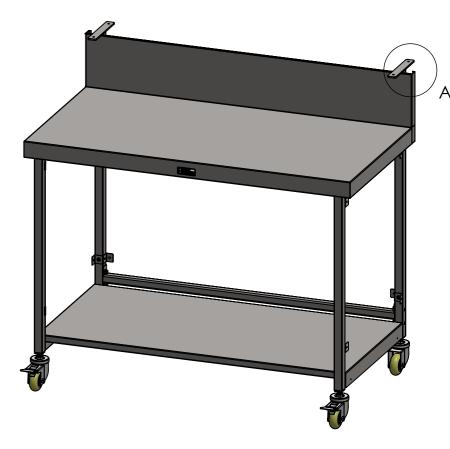

## SBM-M-6-1200 MOBILE BAR MODULE,1200mm

SIZE: A3

SCALE : 1:12

## **CONSTRUCTION NOTES**:

- 1. TOPS MADE FROM 304 GRADE, 1.2mm STAINLESS STEEL.
- 2. LEG FRAME MADE FROM 30mm STAINLESS STEEL SQ TUBE.
  3. FEET ARE Ø75MM STAINLESS STEEL HEAVY DUTY CASTORS. 2X LOCKING & 2X NON-LOCKING.
- 4. UNDERSHELF MADE FROM 1.2mm STAINLESS STEEL.