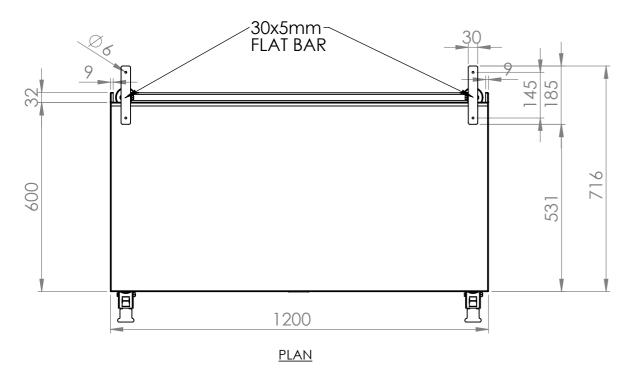

**FRONT ELEVATION** 

**SIDE ELEVATION** 

SBM-M-6-1200

## SBM-M-6-1200 MOBILE BAR MODULE,1200mm

SIZE: A3

SCALE : 1:12

## **CONSTRUCTION NOTES**:

- 1. TOPS MADE FROM 304 GRADE, 1.2mm STAINLESS STEEL.
- 2. LEG FRAME MADE FROM 30mm STAINLESS STEEL SQ TUBE.
  3. FEET ARE Ø75MM STAINLESS STEEL HEAVY DUTY CASTORS. 2X LOCKING & 2X NON-LOCKING.
- 4. UNDERSHELF MADE FROM 1.2mm STAINLESS STEEL.