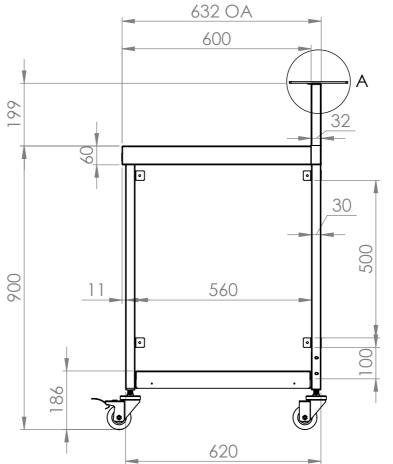

**FRONT ELEVATION** 

**SIDE ELEVATION** 

SBM-M-6-1200

## SBM-M-6-1200 MOBILE BAR MODULE,1200mm

SIZE: A3

SCALE : 1:12

## **CONSTRUCTION NOTES**:

- 1. TOPS MADE FROM 304 GRADE, 1.2mm STAINLESS STEEL.
- 2. LEG FRAME MADE FROM 30mm STAINLESS STEEL SQ TUBE.
  3. FEET ARE Ø75MM STAINLESS STEEL HEAVY DUTY CASTORS. 2X LOCKING & 2X NON-LOCKING.
- 4. UNDERSHELF MADE FROM 1.2mm STAINLESS STEEL.