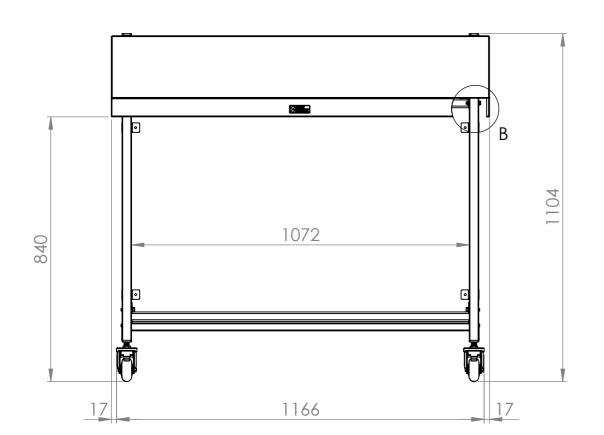

**FRONT ELEVATION** 

**SIDE ELEVATION** 

SBM-M-6-1200

## SBM-M-6-1200 MOBILE BAR MODULE,1200mm

SIZE: A3

SCALE : 1:12

## **CONSTRUCTION NOTES**:

- 1. TOPS MADE FROM 304 GRADE, 1.2mm STAINLESS STEEL.
- 2. LEG FRAME MADE FROM 30mm STAINLESS STEEL SQ TUBE.
  3. FEET ARE Ø75MM STAINLESS STEEL HEAVY DUTY CASTORS. 2X LOCKING & 2X NON-LOCKING.
- 4. UNDERSHELF MADE FROM 1.2mm STAINLESS STEEL.