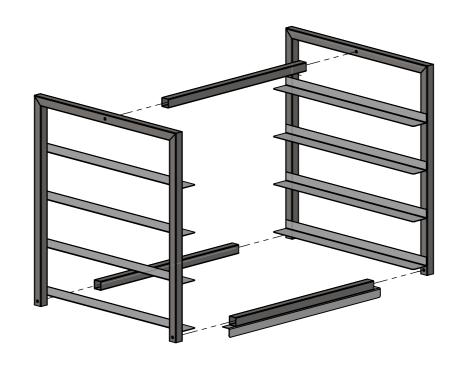

## 36-DBC DISHWASH BASKET CASSETTE

SIZE: A3

SCALE: 1:10

## **CONSTRUCTION NOTES:**

- 1. ANGLE MADE FROM 1.6mm STAINLESS STEEL.
- 2. FRAME MADE FROM 25x25x1.2mm STAINLESS STEEL SQ TUBE.