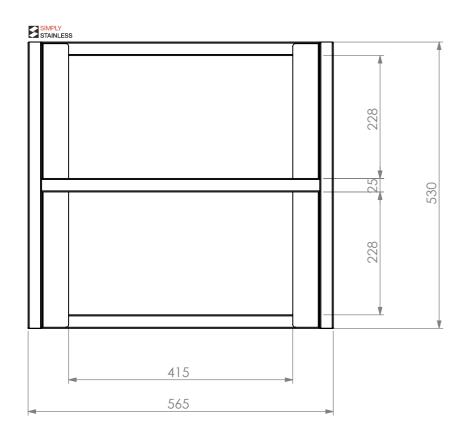

<u>PLAN</u> <u>PLAN</u>

FRONT ELEVATION

**SIDE ELEVATION** 

**SIMPLY** STAINLESS

Modular Sinks, Tables & Shelving

Modular Sinks, Tables & Shelving
COPYRIGHT © 2022

This drawing is the property of CI GROUP PTY LTD.
Tradings as SIMPLY STAINLESS and It may not be
copied, reproduced or modified in whole or in part
without prior written permission of CI GROUP PTY
LTD. SIMPLY STAINLESS reserves the right to
change specification and design without notice.

## 36-DBC DISHWASH BASKET CASSETTE

SIZE: A3

SCALE: 1:10