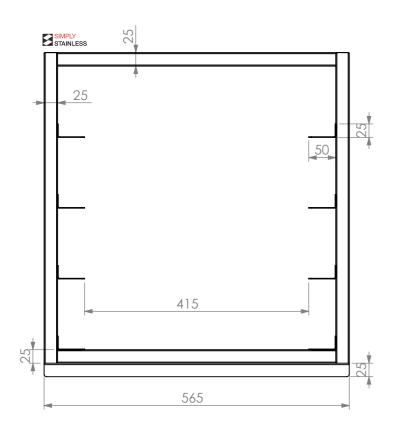

<u>PLAN</u> <u>PLAN</u>

FRONT ELEVATION

**SIDE ELEVATION** 

**SIMPLY** STAINLESS

Modular Sinks, Tables & Shelving

Modular Sinks, Tables & Shelving
COPYRIGHT © 2022

This drawing is the property of CI GROUP PTY LTD.
Tradings as SIMPLY STAINLESS and It may not be
copied, reproduced or modified in whole or in part
without prior written permission of CI GROUP PTY
LTD. SIMPLY STAINLESS reserves the right to
change specification and design without notice.

## 36-DBC DISHWASH BASKET CASSETTE

SIZE: A3

SCALE: 1:10