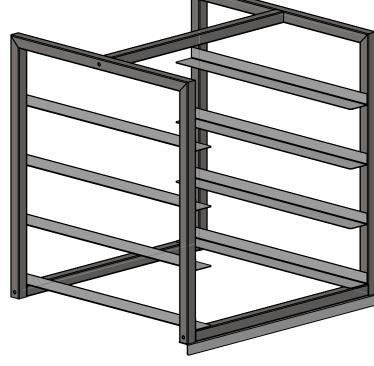

## 36-DBC DISHWASH BASKET CASSETTE

SIZE: A3

SCALE: 1:10

## **CONSTRUCTION NOTES:**

- 1. ANGLE MADE FROM 1.6mm STAINLESS STEEL.
- 2. FRAME MADE FROM 25x25x1.2mm STAINLESS STEEL SQ TUBE.