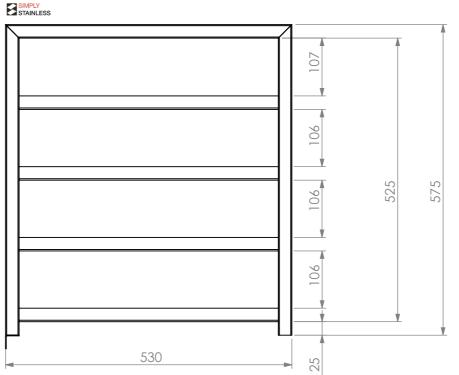

## 36-DBC DISHWASH BASKET CASSETTE

SIZE: A3

SCALE: 1:10

## **CONSTRUCTION NOTES:**

- 1. ANGLE MADE FROM 1.6mm STAINLESS STEEL.
- 2. FRAME MADE FROM 25x25x1.2mm STAINLESS STEEL SQ TUBE.