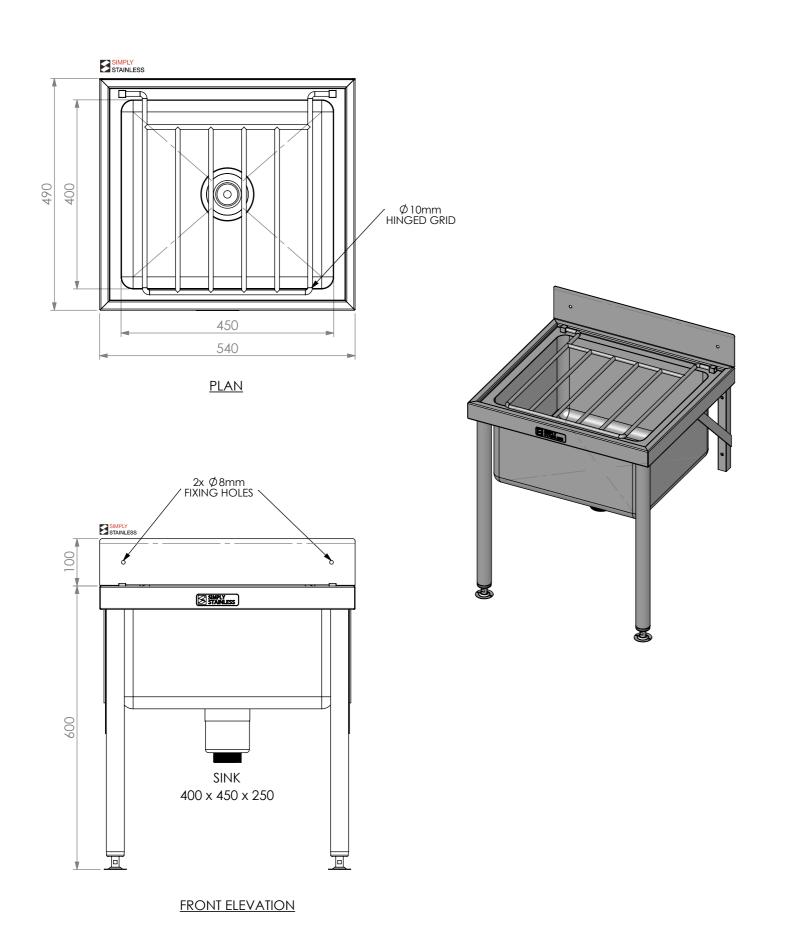

## SIDE ELEVATION CONSTRUCTION NOTES :

- 1. TOP & SINK BOWL MADE FROM 1.2mm STAINLESS STEEL.
- 2. HINGED GRID MADE FROM Ø10mm STAINLESS STEEL.
- 3. FRAME MADE FROM  $\varnothing 38 mm$  STAINLESS STEEL TUBE.
- 4. FEET ARE ADJUSTABLE STAINLESS STEEL DISC SHAPED FEET.
- 5. WALL BRACKETS MADE FROM 25mm SQUARE SECTION
- 6. WATERCORP & WATERMARK APPROVED SINK WASTE INCLUDED.

34-CL