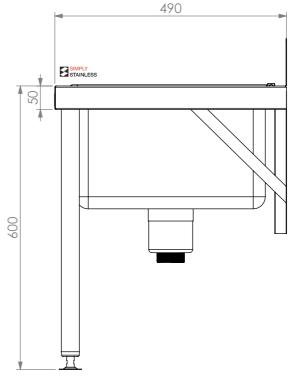

## SIDE ELEVATION CONSTRUCTION NOTES :

- 1. TOP & SINK BOWL MADE FROM 1.2mm STAINLESS STEEL.
- 2. HINGED GRID MADE FROM Ø10mm STAINLESS STEEL.
- 3. FRAME MADE FROM  $\varnothing 38 mm$  STAINLESS STEEL TUBE.
- 4. FEET ARE ADJUSTABLE STAINLESS STEEL DISC SHAPED FEET.
- 5. WALL BRACKETS MADE FROM 25mm SQUARE SECTION
- 6. WATERCORP & WATERMARK APPROVED SINK WASTE INCLUDED.