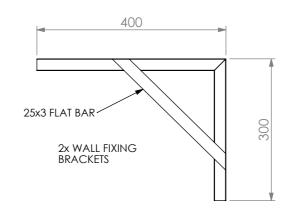

## SIDE ELEVATION CONSTRUCTION NOTES :

- 1. TOP & SINK BOWL MADE FROM 1.2mm STAINLESS STEEL.
- 2. HINGED GRID MADE FROM Ø10mm STAINLESS STEEL.
- 3. FRAME MADE FROM  $\varnothing 38 mm$  STAINLESS STEEL TUBE.
- 4. FEET ARE ADJUSTABLE STAINLESS STEEL DISC SHAPED FEET.
- 5. WALL BRACKETS MADE FROM 25mm SQUARE SECTION
- 6. WATERCORP & WATERMARK APPROVED SINK WASTE INCLUDED.