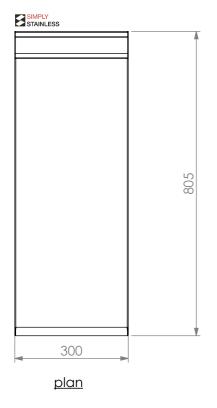

BENCH TOP PROFILE





**SIDE ELEVATION** 

31-WD-0300





Modular Sinks, Tables & Shelving
COPYRIGHT © 2022

This drawing is the property of CI GROUP PTY LTD.
Tradings as SIMPLY STAINLESS and It may not be
copied, reproduced or modified in whole or in part
without prior written permission of CI GROUP PTY
LTD. SIMPLY STAINLESS reserves the right to
change specification and design without notice.

## 31-WD-0300 WALDORF INFILL BENCH

SIZE: A3

SCALE: 1:10

## **CONSTRUCTION NOTES**:

- 1. TOPS MADE FROM 304 GRADE, 1.2mm STAINLESS STEEL.
- 2. CORE MADE FROM 3.0mm ZINC ANNEAL.
- 3. FRAME MADE FROM Ø38mm STAINLESS STEEL TUBE
- 4. UNDERSHELF MADE FROM 1.2mm STAINLESS STEEL.
- 5. FEET ARE ADJUSTABLE STAINLESS STEEL DISC SHAPED FEET.