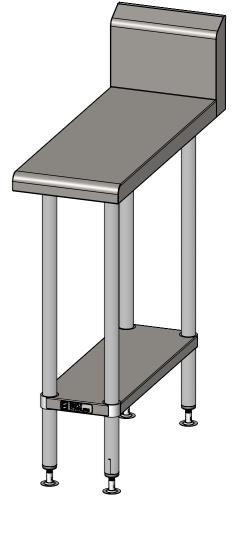

BENCH TOP PROFILE

**SIDE ELEVATION** 

31-WD-0300

Modular Sinks, Tables & Shelving
COPYRIGHT © 2022

This drawing is the property of CI GROUP PTY LTD.
Tradings as SIMPLY STAINLESS and It may not be
copied, reproduced or modified in whole or in part
without prior written permission of CI GROUP PTY
LTD. SIMPLY STAINLESS reserves the right to
change specification and design without notice.

## 31-WD-0300 WALDORF INFILL BENCH

SIZE: A3

SCALE: 1:10

## **CONSTRUCTION NOTES**:

- 1. TOPS MADE FROM 304 GRADE, 1.2mm STAINLESS STEEL.
- 2. CORE MADE FROM 3.0mm ZINC ANNEAL.
- 3. FRAME MADE FROM Ø38mm STAINLESS STEEL TUBE
- 4. UNDERSHELF MADE FROM 1.2mm STAINLESS STEEL.
- 5. FEET ARE ADJUSTABLE STAINLESS STEEL DISC SHAPED FEET.