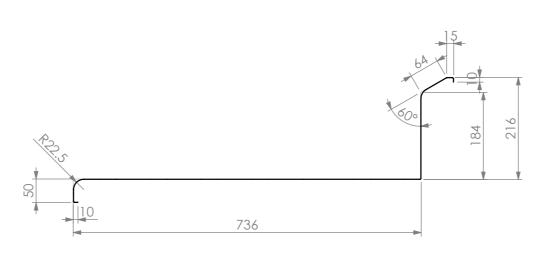

BENCH TOP PROFILE

**SIDE ELEVATION** 

31-WD-0300

Modular Sinks, Tables & Shelving
COPYRIGHT © 2022

This drawing is the property of CI GROUP PTY LTD.
Tradings as SIMPLY STAINLESS and It may not be
copied, reproduced or modified in whole or in part
without prior written permission of CI GROUP PTY
LTD. SIMPLY STAINLESS reserves the right to
change specification and design without notice.