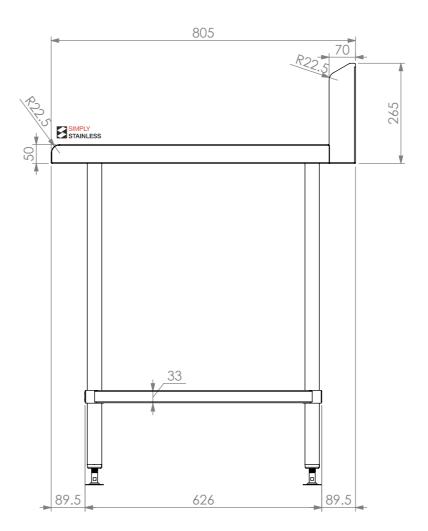

## 31-WD-0300 WALDORF INFILL BENCH

SIZE: A3

SCALE: 1:10

## **CONSTRUCTION NOTES**:

- 1. TOPS MADE FROM 304 GRADE, 1.2mm STAINLESS STEEL.
- 2. CORE MADE FROM 3.0mm ZINC ANNEAL.
- 3. FRAME MADE FROM Ø38mm STAINLESS STEEL TUBE
- 4. UNDERSHELF MADE FROM 1.2mm STAINLESS STEEL.
- 5. FEET ARE ADJUSTABLE STAINLESS STEEL DISC SHAPED FEET.