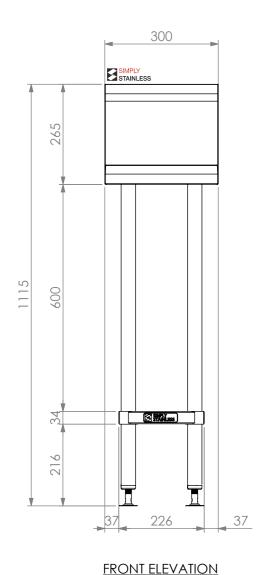

## 31-WD-0300 WALDORF INFILL BENCH

SIZE: A3

SCALE: 1:10

## **CONSTRUCTION NOTES**:

- 1. TOPS MADE FROM 304 GRADE, 1.2mm STAINLESS STEEL.
- 2. CORE MADE FROM 3.0mm ZINC ANNEAL.
- 3. FRAME MADE FROM Ø38mm STAINLESS STEEL TUBE
- 4. UNDERSHELF MADE FROM 1.2mm STAINLESS STEEL.
- 5. FEET ARE ADJUSTABLE STAINLESS STEEL DISC SHAPED FEET.