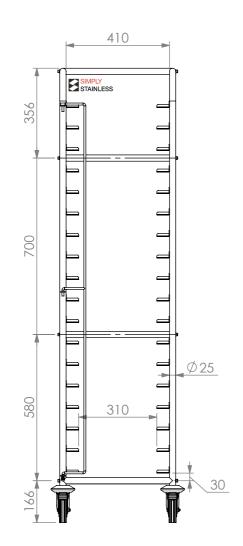

## 16- BT **BAKERY TROLLEY**

SIZE: A3

SCALE: 1:15

## **CONSTRUCTION NOTES**:

- 1. RUNNERS MADE FROM 1.2mm STAINLESS STEEL.
- 2. FRAME MADE FROM Ø25mm STAINLESS STEEL
- 3. FEET ARE Ø100mm SWIVEL CASTORS, 2x LOCKING AND 2x NON-LOCKING.

<u> 16 - BT</u>