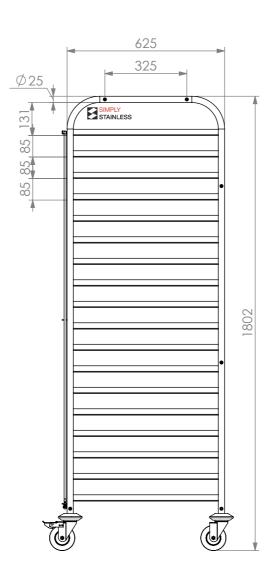

## 16- BT **BAKERY TROLLEY**

SIZE: A3

SCALE: 1:15

## **CONSTRUCTION NOTES**:

- 1. RUNNERS MADE FROM 1.2mm STAINLESS STEEL.
- 2. FRAME MADE FROM Ø25mm STAINLESS STEEL
- 3. FEET ARE Ø100mm SWIVEL CASTORS, 2x LOCKING AND 2x NON-LOCKING.

<u> 16 - BT</u>