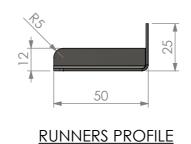

## **CONSTRUCTION NOTES**:

- 1. RUNNERS MADE FROM 1.2mm STAINLESS STEEL.
- 2. FRAME MADE FROM Ø25mm STAINLESS STEEL
- 3. FEET ARE Ø100mm SWIVEL CASTORS, 2x LOCKING AND 2x NON-LOCKING.

<u> 16 - BT</u>