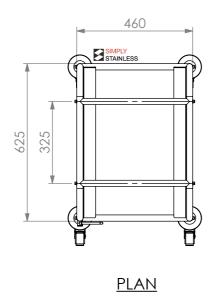

## 16- BT **BAKERY TROLLEY**

SIZE: A3

SCALE: 1:15

## **CONSTRUCTION NOTES**:

- 1. RUNNERS MADE FROM 1.2mm STAINLESS STEEL.
- 2. FRAME MADE FROM Ø25mm STAINLESS STEEL
- 3. FEET ARE Ø100mm SWIVEL CASTORS, 2x LOCKING AND 2x NON-LOCKING.

<u> 16 - BT</u>