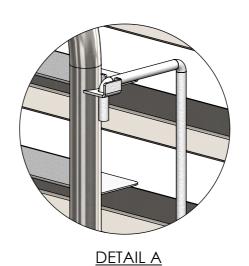

## **CONSTRUCTION NOTES**:

- 1. RUNNERS MADE FROM 1.2mm STAINLESS STEEL.
- 2. FRAME MADE FROM Ø25mm STAINLESS STEEL
- 3. FEET ARE Ø100mm SWIVEL CASTORS, 2x LOCKING AND 2x NON-LOCKING.

<u> 16 - BT</u>