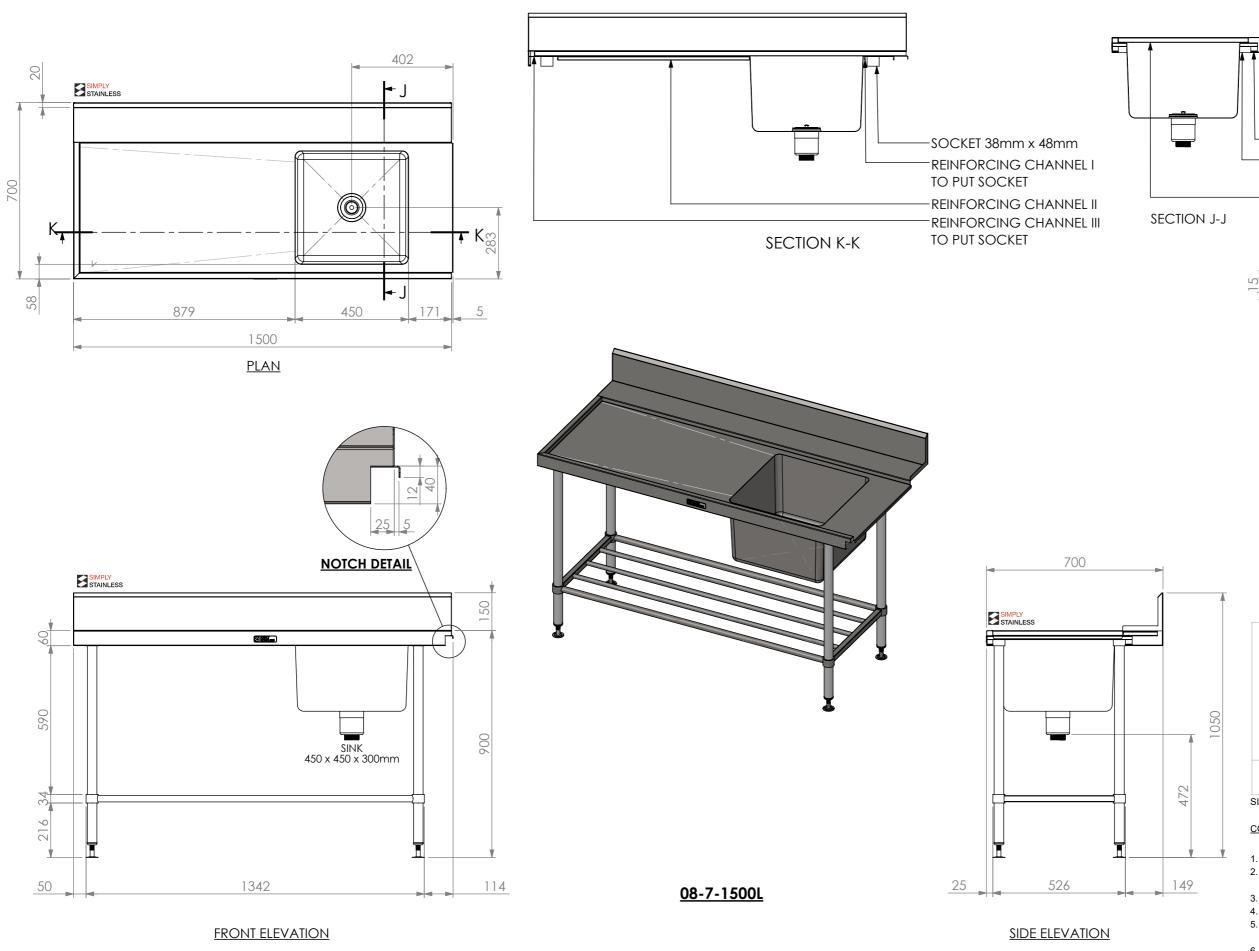

#### 08-7-1500L **DISHWASH INLET BENCH**

### CONSTRUCTION NOTES:

1. TOPS MADE FROM 304 GRADE 1.2mm STAINLESS STEEL.

SCALE: 1:15

- 2. REINFORCING CHANNEL I, II & III MADE FROM 1.2mm STAINLESS STEEL.
- 3. SINKS MADE FROM 1.2mm STAINLESS STEEL.
- 4. FRAME MADE FROM Ø38mm STAINLESS STEEL TUBE.
- 5. POTRAIL MADE FROM STAINLESS STEEL ROUND TUBE & SQUARE TUBE.
- 6. FEET ARE ADJUSTABLE STAINLESS STEEL DISC SHAPED FEET.
- 7. WATERCORP & WATERMARK APPROVED SINK WASTE INCLUDED.