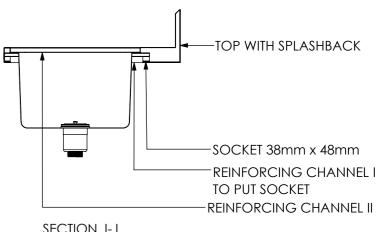

### **REINFORCING CHANNEL I DETAIL**

## REINFORCING CHANNEL II DETAIL

# REINFORCING CHANNEL III DETAIL

COPYRIGHT © 2022

This drawing is the property of CI GROUP PTY LTD.

Tradings as SIMPLY STAINLESS and It may not be copied, reproduced or modified in whole or in part without prior written permission of CI GROUP PTY LTD. SIMPLY STAINLESS reserves the right to change specification and design without notice.