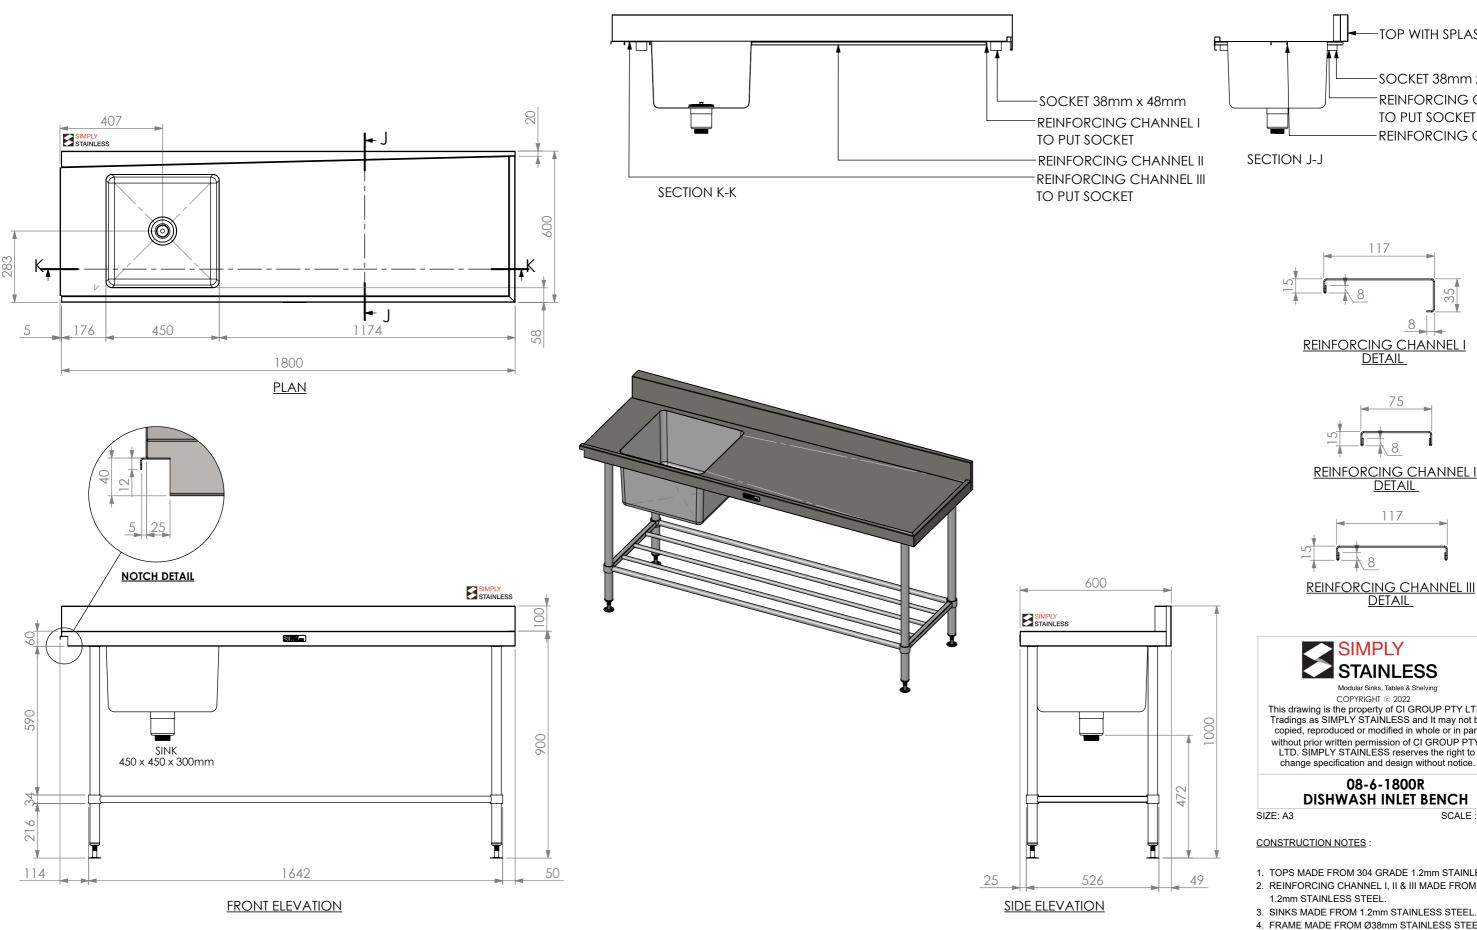

## 08-6-1800R **DISHWASH INLET BENCH**

SCALE: 1:15

- 1. TOPS MADE FROM 304 GRADE 1.2mm STAINLESS STEEL.
- 2. REINFORCING CHANNEL I, II & III MADE FROM 1.2mm STAINLESS STEEL.
- 3. SINKS MADE FROM 1.2mm STAINLESS STEEL.
- 4. FRAME MADE FROM Ø38mm STAINLESS STEEL TUBE.
- 5. POTRAIL MADE FROM STAINLESS STEEL ROUND TUBE & SQUARE TUBE.
- 6. FEET ARE ADJUSTABLE STAINLESS STEEL DISC SHAPED FEET.
- 7. WATERCORP & WATERMARK APPROVED SINK WASTE INCLUDED.