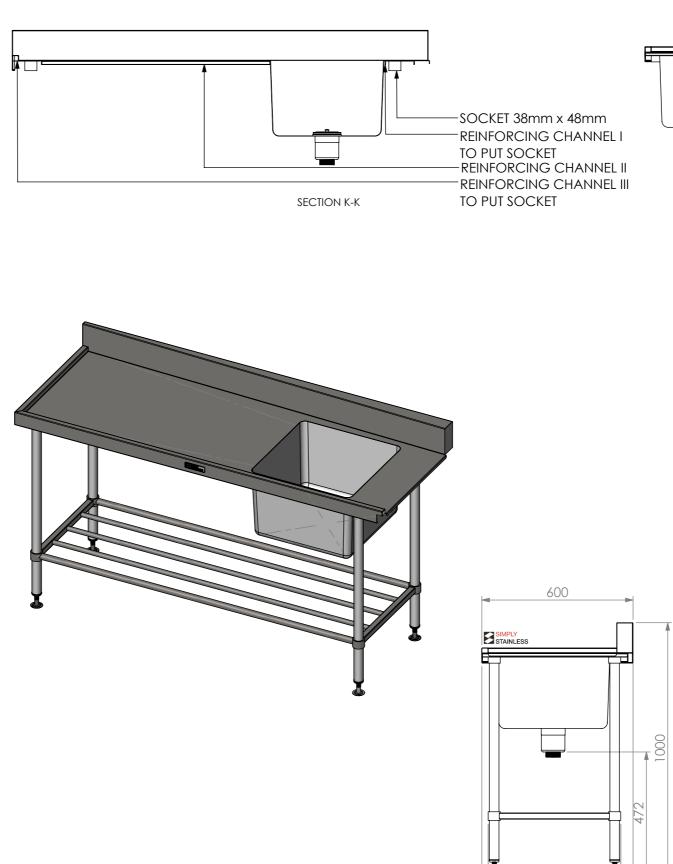

-SOCKET 38mm x 48mm

TO PUT SOCKET

REINFORCING CHANNEL I DETAIL

75

**REINFORCING CHANNEL III** 

DETAIL

**STAINLESS** 

COPYRIGHT © 2022

change specification and design without notice.

08-6-1650L

DISHWASH INLET BENCH

REINFORCING CHANNEL II
DETAIL

SECTION J-J

REINFORCING CHANNEL I

-REINFORCING CHANNEL II

- 2. REINFORCING CHANNEL I,II & III MADE FROM 1.2mm STAINLESS STEEL.
- 3. SINKS MADE FROM 1.2mm STAINLESS STEEL.
- 4. FRAME MADE FROM Ø38mm STAINLESS STEEL TUBE.
- 5. POTRAIL MADE FROM STAINLESS STEEL ROUND TUBE & SQUARE TUBE.
- 6. FEET ARE ADJUSTABLE STAINLESS STEEL DISC SHAPED FEET.
- 7. WATERCORP & WATERMARK APPROVED SINK WASTE INCLUDED.