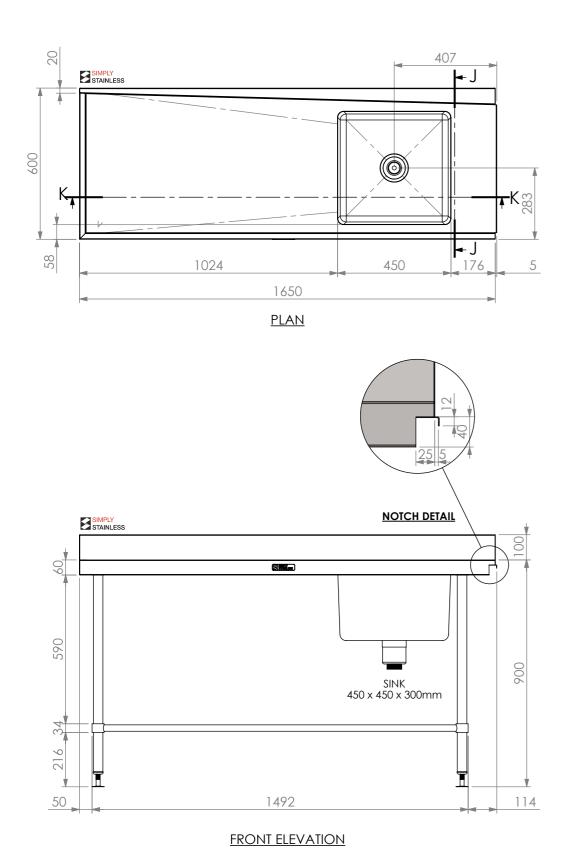

<u>08-6-1650L</u>

SIZE: A3

526

**SIDE ELEVATION** 

CONSTRUCTION NOTES:

1. TOPS MADE FROM 304 GRADE 1.2mm STAINLESS STEEL.

SCALE: 1:15

TOP WITH SPLASHBACK

change specification and design without notice.

08-6-1650L

DISHWASH INLET BENCH

REINFORCING CHANNEL II
DETAIL

SECTION J-J

REINFORCING CHANNEL I

-REINFORCING CHANNEL II

- 2. REINFORCING CHANNEL I,II & III MADE FROM 1.2mm STAINLESS STEEL.
- 3. SINKS MADE FROM 1.2mm STAINLESS STEEL.
- 4. FRAME MADE FROM Ø38mm STAINLESS STEEL TUBE.
- 5. POTRAIL MADE FROM STAINLESS STEEL ROUND TUBE & SQUARE TUBE.
- 6. FEET ARE ADJUSTABLE STAINLESS STEEL DISC SHAPED FEET.
- 7. WATERCORP & WATERMARK APPROVED SINK WASTE INCLUDED.