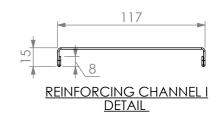

**FRONT ELEVATION SIDE ELEVATION** 

07-6-2100L

**REINFORCING CHANNEL III** DETAIL

Modular Sinks, lables & Shelving
COPYRIGHT © 2022

This drawing is the property of CI GROUP PTY LTD.
Tradings as SIMPLY STAINLESS and It may not be copied, reproduced or modified in whole or in part without prior written permission of CI GROUP PTY LTD. SIMPLY STAINLESS reserves the right to change specification and design without notice.

## CONSTRUCTION NOTES:

- 1. TOPS MADE FROM 304 GRADE, 1.2mm STAINLESS STEEL.
- 2. REINFORCING CHANNEL I, II & III MADE FROM 1.2mm STAINLESS STEEL.
- 3. FRAME MADE FROM Ø38mm STAINLESS STEEL
- 4. UNDERSHELF MADE FROM 1.2mm STAINLESS STEEL WITH STAINLESS STEEL SUPPORTS.
- 5. FEET ARE ADJUSTABLE STAINLESS STEEL DISC SHAPED FEET.