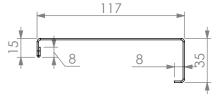

**FRONT ELEVATION SIDE ELEVATION** 

07-6-2100L

**REINFORCING CHANNEL III** DETAIL

Modular Sinks, lables & Shelving
COPYRIGHT © 2022

This drawing is the property of CI GROUP PTY LTD.
Tradings as SIMPLY STAINLESS and It may not be copied, reproduced or modified in whole or in part without prior written permission of CI GROUP PTY LTD. SIMPLY STAINLESS reserves the right to change specification and design without notice.

## CONSTRUCTION NOTES:

- 1. TOPS MADE FROM 304 GRADE, 1.2mm STAINLESS STEEL.
- 2. REINFORCING CHANNEL I, II & III MADE FROM 1.2mm STAINLESS STEEL.
- 3. FRAME MADE FROM Ø38mm STAINLESS STEEL
- 4. UNDERSHELF MADE FROM 1.2mm STAINLESS STEEL WITH STAINLESS STEEL SUPPORTS.
- 5. FEET ARE ADJUSTABLE STAINLESS STEEL DISC SHAPED FEET.