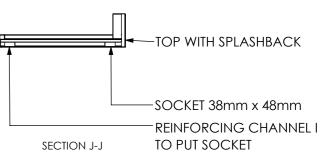

**FRONT ELEVATION SIDE ELEVATION** 

07-6-2100L

**REINFORCING CHANNEL III** DETAIL

Modular Sinks, lables & Shelving
COPYRIGHT © 2022

This drawing is the property of CI GROUP PTY LTD.
Tradings as SIMPLY STAINLESS and It may not be copied, reproduced or modified in whole or in part without prior written permission of CI GROUP PTY LTD. SIMPLY STAINLESS reserves the right to change specification and design without notice.

## CONSTRUCTION NOTES:

- 1. TOPS MADE FROM 304 GRADE, 1.2mm STAINLESS STEEL.
- 2. REINFORCING CHANNEL I, II & III MADE FROM 1.2mm STAINLESS STEEL.
- 3. FRAME MADE FROM Ø38mm STAINLESS STEEL
- 4. UNDERSHELF MADE FROM 1.2mm STAINLESS STEEL WITH STAINLESS STEEL SUPPORTS.
- 5. FEET ARE ADJUSTABLE STAINLESS STEEL DISC SHAPED FEET.