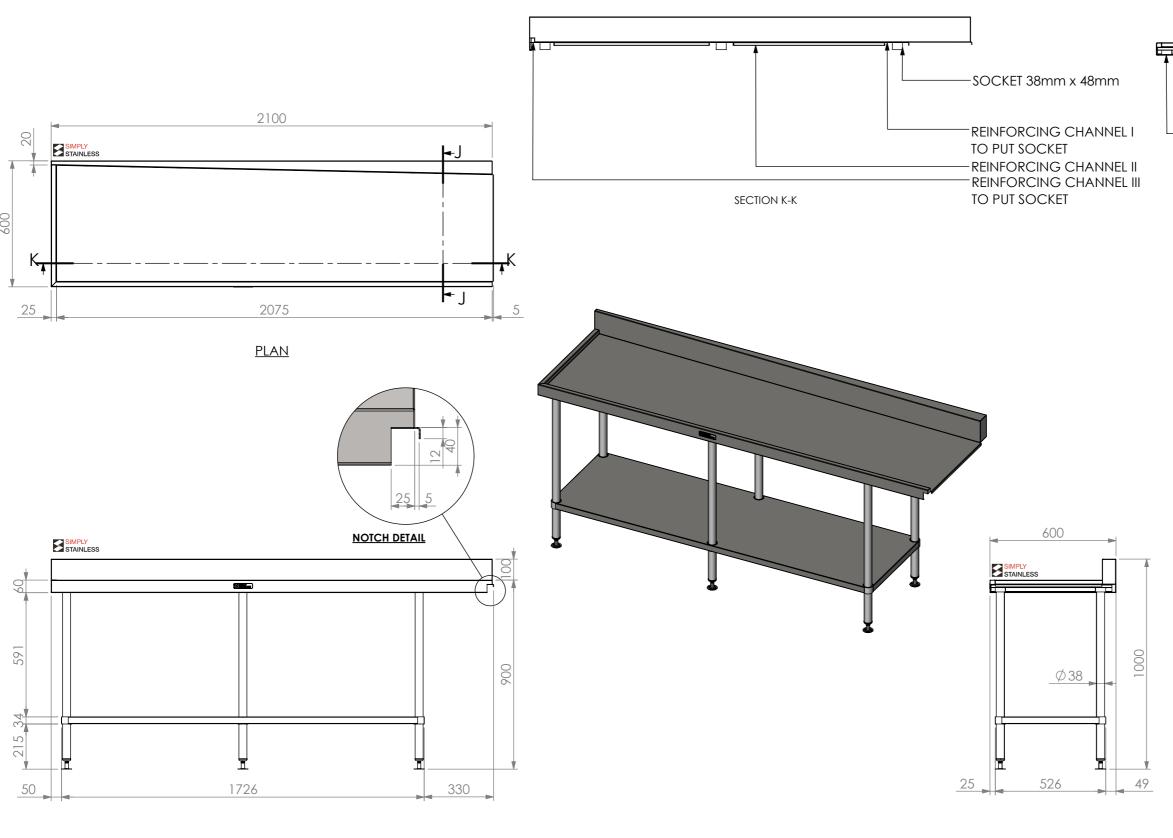

**FRONT ELEVATION SIDE ELEVATION** 

07-6-2100L

**REINFORCING CHANNEL III** DETAIL

Modular Sinks, lables & Shelving
COPYRIGHT © 2022

This drawing is the property of CI GROUP PTY LTD.
Tradings as SIMPLY STAINLESS and It may not be copied, reproduced or modified in whole or in part without prior written permission of CI GROUP PTY LTD. SIMPLY STAINLESS reserves the right to change specification and design without notice.

## 07-6-2100L **DISHWASH OUTLET BENCH**

SCALE : 1:18

SIZE: A3

## CONSTRUCTION NOTES:

- 1. TOPS MADE FROM 304 GRADE, 1.2mm STAINLESS STEEL.
- 2. REINFORCING CHANNEL I, II & III MADE FROM 1.2mm STAINLESS STEEL.
- 3. FRAME MADE FROM Ø38mm STAINLESS STEEL
- 4. UNDERSHELF MADE FROM 1.2mm STAINLESS STEEL WITH STAINLESS STEEL SUPPORTS.
- 5. FEET ARE ADJUSTABLE STAINLESS STEEL DISC SHAPED FEET.