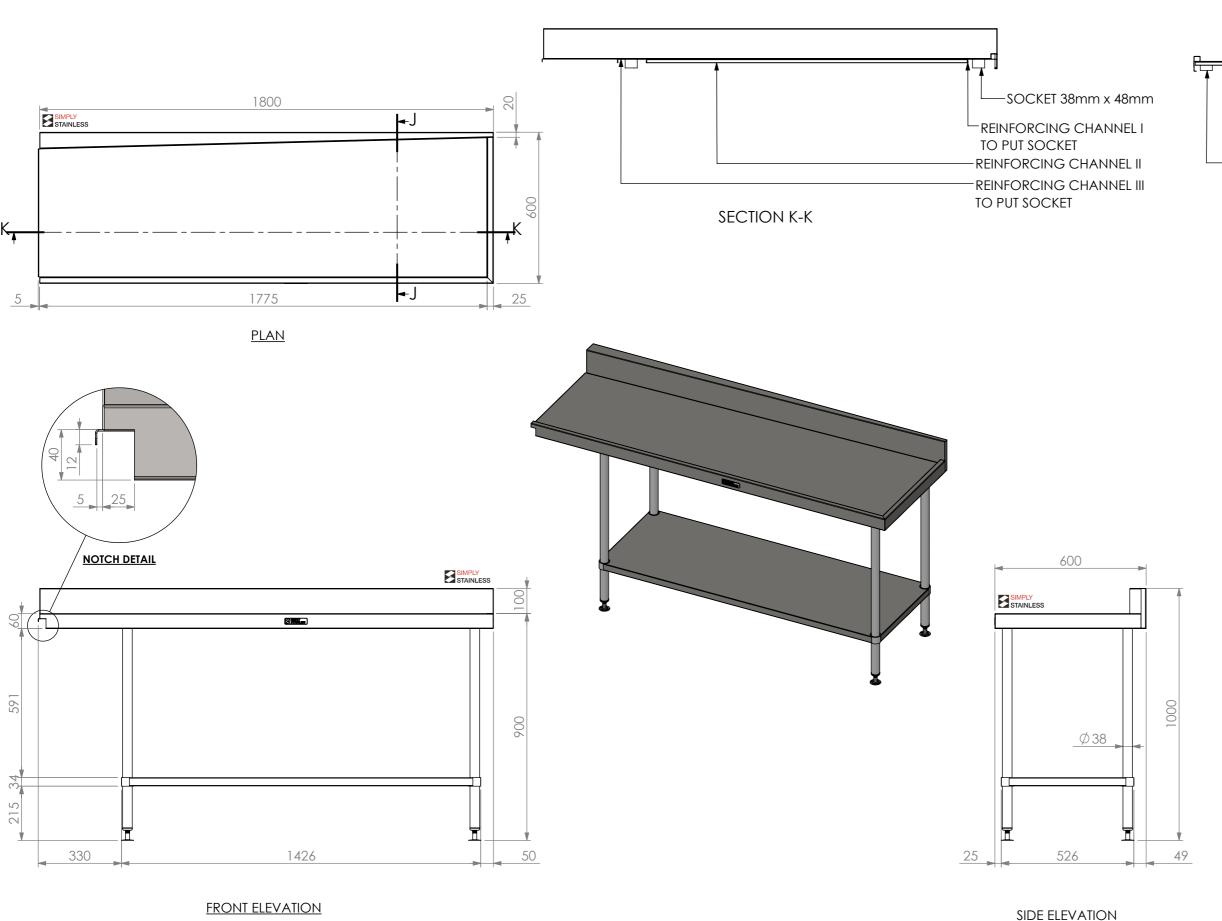

07-6-1800R

## 07-6-1800R **DISHWASH OUTLET BENCH**

SIZE: A3

SCALE : 1:15

## CONSTRUCTION NOTES:

- 1. TOPS MADE FROM 304 GRADE, 1.2mm STAINLESS STEEL.
- 2. REINFORCING CHANNEL I, II & III MADE FROM 1.2mm STAINLESS STEEL.
- 3. FRAME MADE FROM Ø38mm STAINLESS STEEL
- 4. UNDERSHELF MADE FROM 1.2mm STAINLESS STEEL WITH STAINLESS STEEL SUPPORTS.
- 5. FEET ARE ADJUSTABLE STAINLESS STEEL DISC SHAPED FEET.