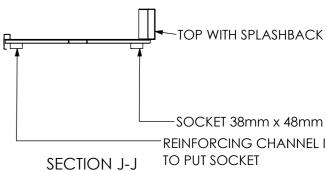

07-6-1800R





## REINFORCING CHANNEL I DETAIL



## REINFORCING CHANNEL II DETAIL



REINFORCING CHANNEL III DETAIL



Modular Sinks, Tables & Shelving

Modular Sinks, lables & Shelving
COPYRIGHT © 2022

This drawing is the property of CI GROUP PTY LTD.
Tradings as SIMPLY STAINLESS and It may not be copied, reproduced or modified in whole or in part without prior written permission of CI GROUP PTY LTD. SIMPLY STAINLESS reserves the right to change specification and design without notice.

## 07-6-1800R **DISHWASH OUTLET BENCH**

SIZE: A3

SCALE : 1:15

## CONSTRUCTION NOTES:

- 1. TOPS MADE FROM 304 GRADE, 1.2mm STAINLESS STEEL.
- 2. REINFORCING CHANNEL I, II & III MADE FROM 1.2mm STAINLESS STEEL.
- 3. FRAME MADE FROM Ø38mm STAINLESS STEEL
- 4. UNDERSHELF MADE FROM 1.2mm STAINLESS STEEL WITH STAINLE