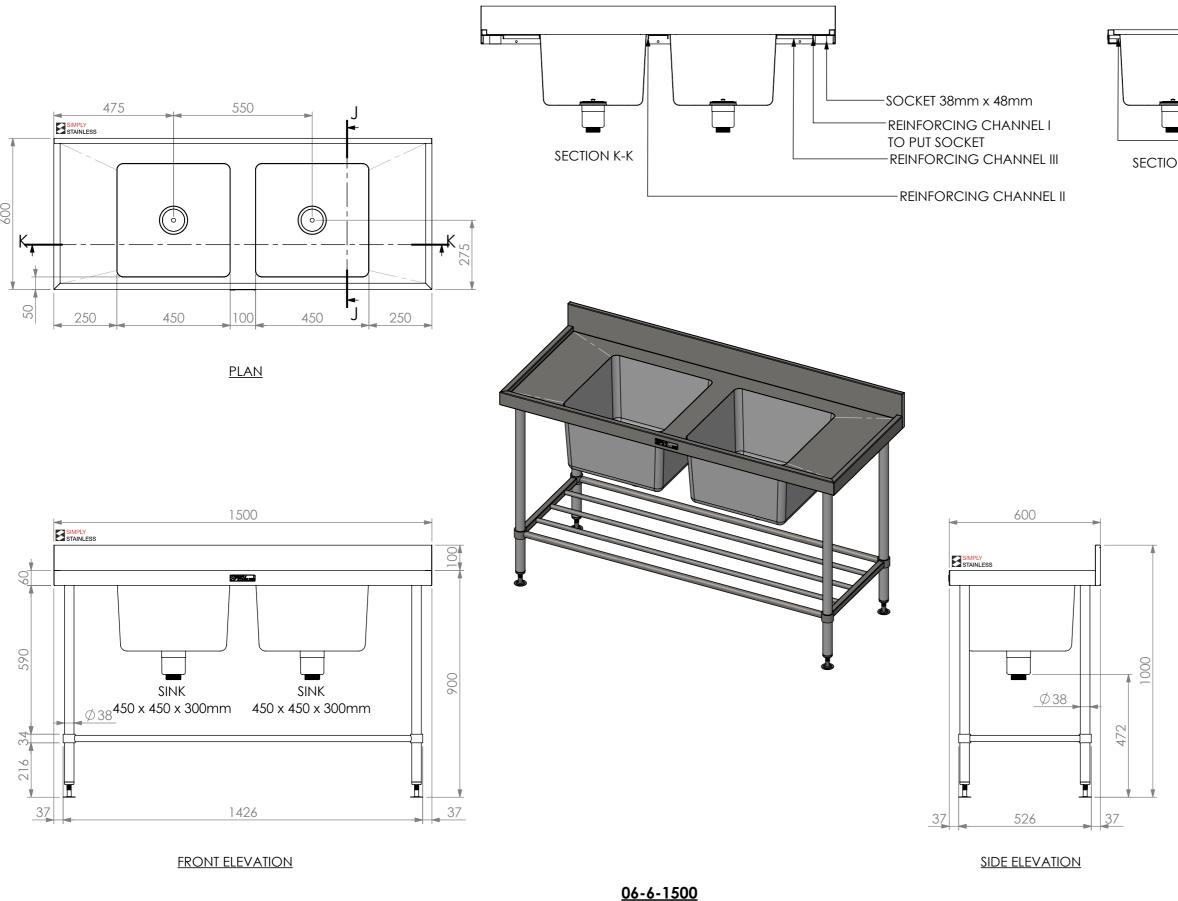

## 06-6-1500 **DOUBLE SINKBENCH**

## CONSTRUCTION NOTES:

SIZE: A3

1. TOPS MADE FROM 304 GRADE 1.2mm STAINLESS STEEL.

SCALE: 1:15

- 2. REINFORCING CHANNEL I & II MADE FROM 1.2mm STAINLESS STEEL.
- 3. SINKS MADE FROM 1.2mm STAINLESS STEEL.
- 4. FRAME MADE FROM Ø38mm STAINLESS STEEL TUBE.
- 5. POTRAIL MADE FROM STAINLESS STEEL ROUND TUBE & SQUARE TUBE.
- 6. FEET ARE ADJUSTABLE STAINLESS STEEL DISC SHAPED FEET.
- 7. WATERCORP & WATERMARK APPROVED SINK WASTE INCLUDED.