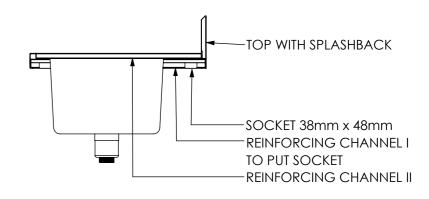

SECTION J-J

05-7-0900 PW

REINFORCING CHANNEL I DETAIL

Modular Sinks, Tables & Shelving
COPYRIGHT © 2022

This drawing is the property of CI GROUP PTY LTD.
Tradings as SIMPLY STAINLESS and It may not be copied, reproduced or modified in whole or in part without prior written permission of CI GROUP PTY LTD. SIMPLY STAINLESS reserves the right to change specification and design without notice.

## CONSTRUCTION NOTES

- 1. TOPS MADE FROM 304 GRADE 1.2mm STAINLESS STEEL.
- 2. REINFORCING CHANNEL I & II MADE FROM 1.2mm STAINLESS STEEL.
- 3. SINKS MADE FROM 1.2mm STAINLESS STEEL.
- 4. FRAME MADE FROM Ø38mm STAINLESS STEEL TUBE.
- 5. POTRAIL MADE FROM STAINLESS STEEL ROUND TUBE & SQUARE TUBE.
- 6. FEET ARE ADJUSTABLE STAINLESS STEEL DISC SHAPED FEET.
- 7. WATERCORP & WATERMARK APPROVED SINK WASTE INCLUDED.