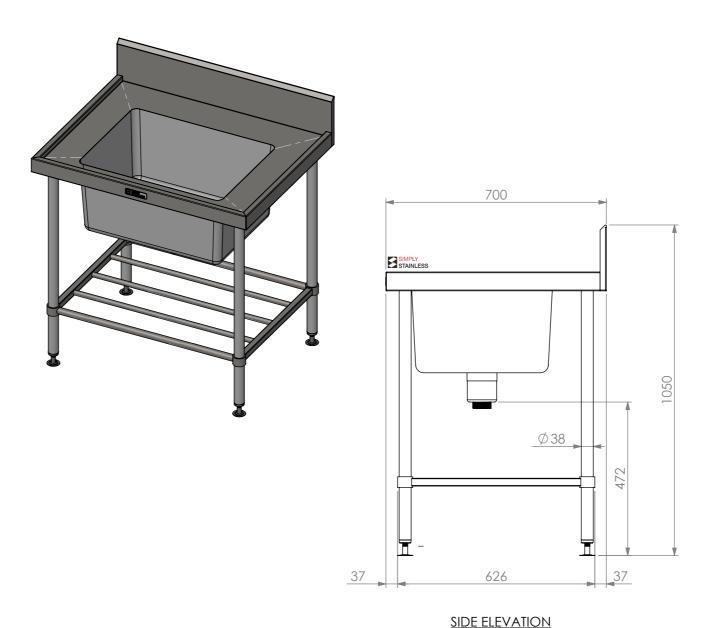

## 05-7-0900 PW POT WASH SINK

SIZE: A3

SCALE: 1:12

## CONSTRUCTION NOTES

- 1. TOPS MADE FROM 304 GRADE 1.2mm STAINLESS STEEL.
- 2. REINFORCING CHANNEL I & II MADE FROM 1.2mm STAINLESS STEEL.
- 3. SINKS MADE FROM 1.2mm STAINLESS STEEL.
- 4. FRAME MADE FROM Ø38mm STAINLESS STEEL TUBE.
- 5. POTRAIL MADE FROM STAINLESS STEEL ROUND TUBE & SQUARE TUBE.
- 6. FEET ARE ADJUSTABLE STAINLESS STEEL DISC SHAPED FEET.
- 7. WATERCORP & WATERMARK APPROVED SINK WASTE INCLUDED.