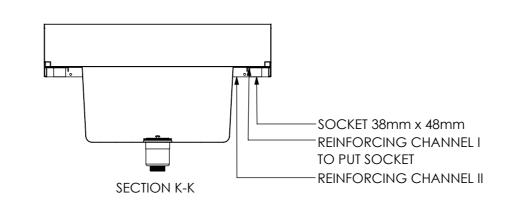

## CONSTRUCTION NOTES

- 1. TOPS MADE FROM 304 GRADE 1.2mm STAINLESS STEEL.
- 2. REINFORCING CHANNEL I & II MADE FROM 1.2mm STAINLESS STEEL.
- 3. SINKS MADE FROM 1.2mm STAINLESS STEEL.
- 4. FRAME MADE FROM Ø38mm STAINLESS STEEL TUBE.
- 5. POTRAIL MADE FROM STAINLESS STEEL ROUND TUBE & SQUARE TUBE.
- 6. FEET ARE ADJUSTABLE STAINLESS STEEL DISC SHAPED FEET.
- 7. WATERCORP & WATERMARK APPROVED SINK WASTE INCLUDED.