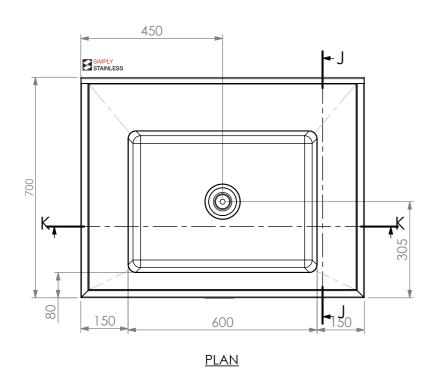

## CONSTRUCTION NOTES

- 1. TOPS MADE FROM 304 GRADE 1.2mm STAINLESS STEEL.
- 2. REINFORCING CHANNEL I & II MADE FROM 1.2mm STAINLESS STEEL.
- 3. SINKS MADE FROM 1.2mm STAINLESS STEEL.
- 4. FRAME MADE FROM Ø38mm STAINLESS STEEL TUBE.
- 5. POTRAIL MADE FROM STAINLESS STEEL ROUND TUBE & SQUARE TUBE.
- 6. FEET ARE ADJUSTABLE STAINLESS STEEL DISC SHAPED FEET.
- 7. WATERCORP & WATERMARK APPROVED SINK WASTE INCLUDED.