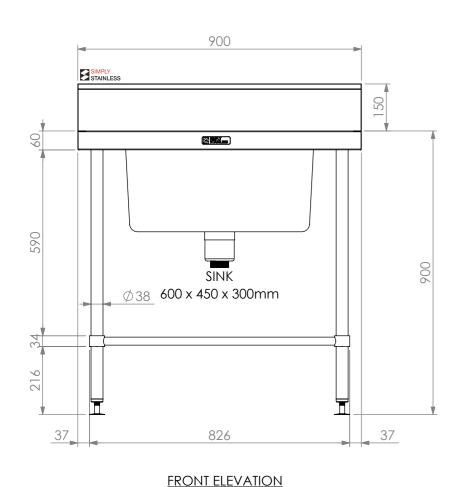

## 05-7-0900 PW POT WASH SINK

SIZE: A3

SCALE: 1:12

## CONSTRUCTION NOTES

- 1. TOPS MADE FROM 304 GRADE 1.2mm STAINLESS STEEL.
- 2. REINFORCING CHANNEL I & II MADE FROM 1.2mm STAINLESS STEEL.
- 3. SINKS MADE FROM 1.2mm STAINLESS STEEL.
- 4. FRAME MADE FROM Ø38mm STAINLESS STEEL TUBE.
- 5. POTRAIL MADE FROM STAINLESS STEEL ROUND TUBE & SQUARE TUBE.
- 6. FEET ARE ADJUSTABLE STAINLESS STEEL DISC SHAPED FEET.
- 7. WATERCORP & WATERMARK APPROVED SINK WASTE INCLUDED.