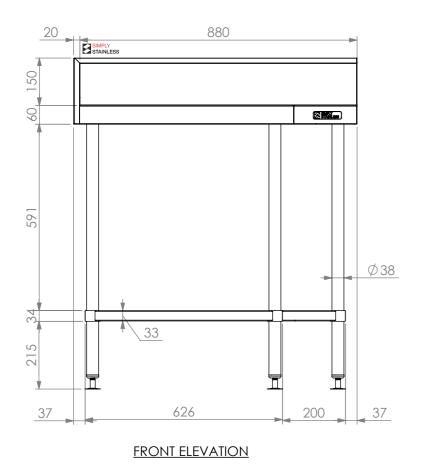

## 04-7-0900 CORNER BENCH W/SPLASHBACK

SIZE: A3

SCALE: 1:12

## **CONSTRUCTION NOTES:**

- 1. TOPS MADE FROM 304 GRADE, 1.2mm STAINLESS STEEL.
- 2. CORE MADE FROM 3.0mm ZINC ANNEAL.
- 3. FRAME MADE FROM Ø38mm STAINLESS STEEL
- 4. UNDERSHELF MADE FROM 1.2mm STAINLESS STEEL WITH STAINLESS STEEL SUPPORTS.
- 5. FEET ARE Ø100mm SWIVEL CASTORS, 2x LOCKING & 2x NON-LOCKING