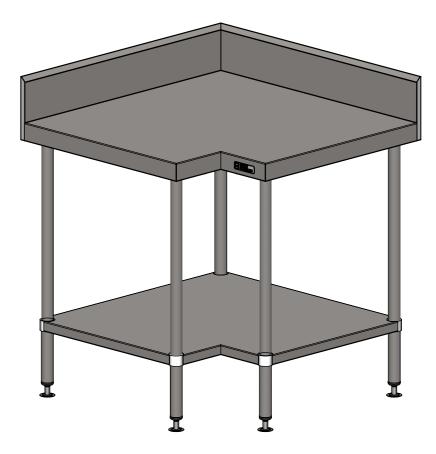

## 04-7-0900 CORNER BENCH W/SPLASHBACK

SIZE: A3

SCALE: 1:12

## **CONSTRUCTION NOTES:**

- 1. TOPS MADE FROM 304 GRADE, 1.2mm STAINLESS STEEL.
- 2. CORE MADE FROM 3.0mm ZINC ANNEAL.
- 3. FRAME MADE FROM Ø38mm STAINLESS STEEL
- 4. UNDERSHELF MADE FROM 1.2mm STAINLESS STEEL WITH STAINLESS STEEL SUPPORTS.
- 5. FEET ARE Ø100mm SWIVEL CASTORS, 2x LOCKING & 2x NON-LOCKING