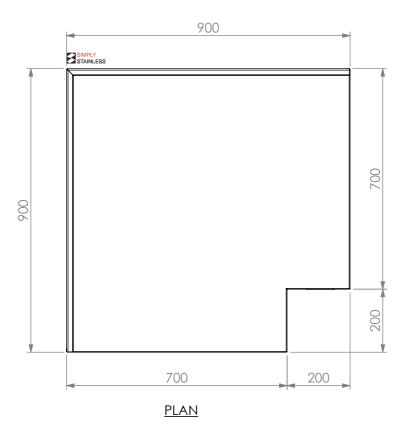

04-7-0900



Modular Sinks, Tables & Shelving
COPYRIGHT © 2022

This drawing is the property of CI GROUP PTY LTD.
Tradings as SIMPLY STAINLESS and It may not be
copied, reproduced or modified in whole or in part
without prior written permission of CI GROUP PTY
LTD. SIMPLY STAINLESS reserves the right to
change specification and design without notice.

## 04-7-0900 CORNER BENCH W/SPLASHBACK

SIZE: A3

SCALE: 1:12

## **CONSTRUCTION NOTES:**

- 1. TOPS MADE FROM 304 GRADE, 1.2mm STAINLESS STEEL.
- 2. CORE MADE FROM 3.0mm ZINC ANNEAL.
- 3. FRAME MADE FROM Ø38mm STAINLESS STEEL
- 4. UNDERSHELF MADE FROM 1.2mm STAINLESS STEEL WITH STAINLESS STEEL SUPPORTS.
- 5. FEET ARE Ø100mm SWIVEL CASTORS, 2x LOCKING & 2x NON-LOCKING