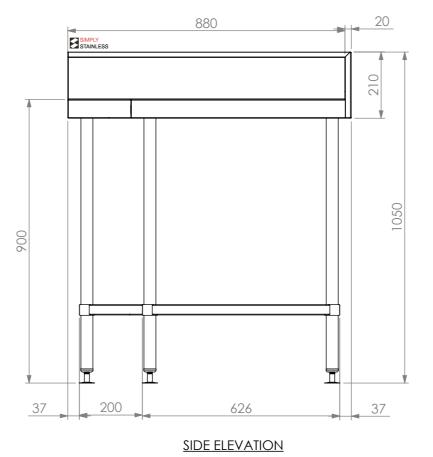

## 04-7-0900 CORNER BENCH W/SPLASHBACK

SIZE: A3

SCALE: 1:12

## **CONSTRUCTION NOTES:**

- 1. TOPS MADE FROM 304 GRADE, 1.2mm STAINLESS STEEL.
- 2. CORE MADE FROM 3.0mm ZINC ANNEAL.
- 3. FRAME MADE FROM Ø38mm STAINLESS STEEL
- 4. UNDERSHELF MADE FROM 1.2mm STAINLESS STEEL WITH STAINLESS STEEL SUPPORTS.
- 5. FEET ARE Ø100mm SWIVEL CASTORS, 2x LOCKING & 2x NON-LOCKING