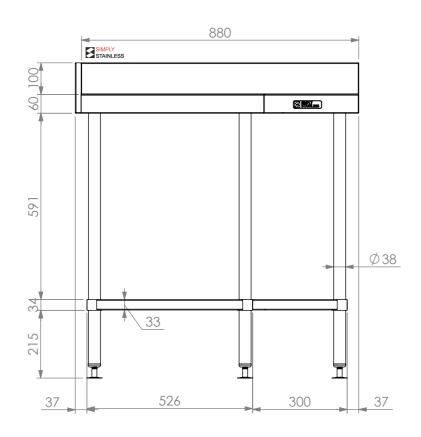

**FRONT ELEVATION** 

**SIDE ELEVATION** 

Modular Sinks, Tables & Shelving
COPYRIGHT © 2022

This drawing is the property of CI GROUP PTY LTD.
Tradings as SIMPLY STAINLESS and It may not be
copied, reproduced or modified in whole or in part
without prior written permission of CI GROUP PTY
LTD. SIMPLY STAINLESS reserves the right to
change specification and design without notice. 04-6-0900 CORNER BENCH W/SPLASHBACK SIZE: A3 SCALE: 1:12

## **CONSTRUCTION NOTES:**

- 1. TOPS MADE FROM 304 GRADE, 1.2mm STAINLESS STEEL.
- 2. CORE MADE FROM 3.0mm ZINC ANNEAL.
- 3. FRAME MADE FROM Ø38mm STAINLESS STEEL
- 4. UNDERSHELF MADE FROM 1.2mm STAINLESS STEEL WITH STAINLESS STEEL SUPPORTS.
- 5. FEET ARE ADJUSTABLE STAINLESS STEEL DISC SHAPED FEET.