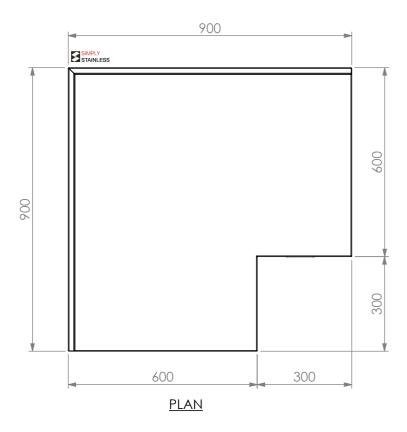

**FRONT ELEVATION** 



**SIDE ELEVATION** 

Modular Sinks, Tables & Shelving
COPYRIGHT © 2022

This drawing is the property of CI GROUP PTY LTD.
Tradings as SIMPLY STAINLESS and It may not be
copied, reproduced or modified in whole or in part
without prior written permission of CI GROUP PTY
LTD. SIMPLY STAINLESS reserves the right to
change specification and design without notice. 04-6-0900 CORNER BENCH W/SPLASHBACK SIZE: A3 SCALE: 1:12

SIMPLY STAINLESS

Modular Sinks, Tables & Shelving

## **CONSTRUCTION NOTES:**

- 1. TOPS MADE FROM 304 GRADE, 1.2mm STAINLESS STEEL.
- 2. CORE MADE FROM 3.0mm ZINC ANNEAL.
- 3. FRAME MADE FROM Ø38mm STAINLESS STEEL
- 4. UNDERSHELF MADE FROM 1.2mm STAINLESS STEEL WITH STAINLESS STEEL SUPPORTS.
- 5. FEET ARE ADJUSTABLE STAINLESS STEEL DISC SHAPED FEE