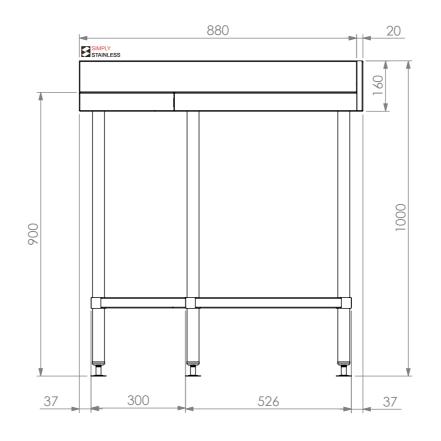

**FRONT ELEVATION** 

**SIDE ELEVATION** 

Modular Sinks, Tables & Shelving
COPYRIGHT © 2022

This drawing is the property of CI GROUP PTY LTD.
Tradings as SIMPLY STAINLESS and It may not be
copied, reproduced or modified in whole or in part
without prior written permission of CI GROUP PTY
LTD. SIMPLY STAINLESS reserves the right to
change specification and design without notice. 04-6-0900 CORNER BENCH W/SPLASHBACK SIZE: A3 SCALE: 1:12

## **CONSTRUCTION NOTES:**

- 1. TOPS MADE FROM 304 GRADE, 1.2mm STAINLESS STEEL.
- 2. CORE MADE FROM 3.0mm ZINC ANNEAL.
- 3. FRAME MADE FROM Ø38mm STAINLESS STEEL
- 4. UNDERSHELF MADE FROM 1.2mm STAINLESS STEEL WITH STAINLESS STEEL SUPPORTS.
- 5. FEET ARE ADJUSTABLE STAINLESS STEEL DISC SHAPED FEET.