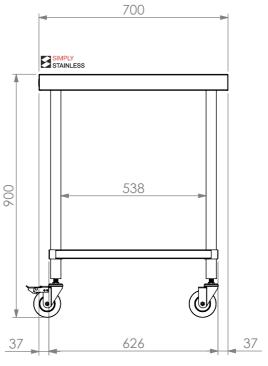

## **CONSTRUCTION NOTES:**

- 1. TOPS MADE FROM 304 GRADE, 1.2mm STAINLESS STEEL.
- 2. CORE MADE FROM 3.0mm ZINC ANNEAL.
- 3. FRAME MADE FROM Ø38mm STAINLESS STEEL
- 4. UNDERSHELF MADE FROM 1.2mm STAINLESS STEEL WITH STAINLESS STEEL SUPPORTS.
- 5. FEET ARE Ø100mm SWIVEL CASTORS, 2x LOCKING & 2x NON-LOCKING