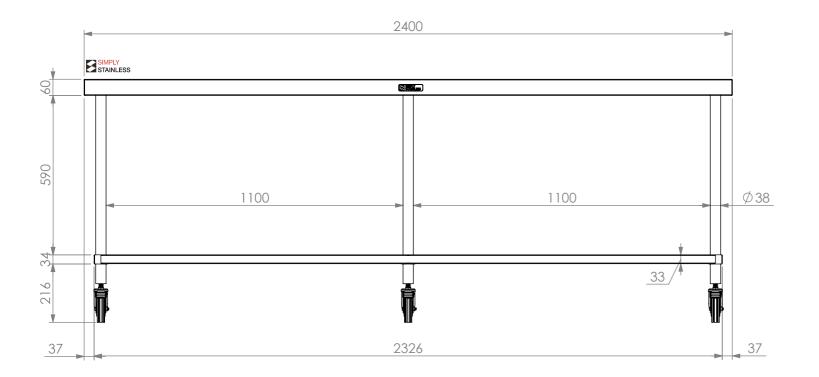

**FRONT ELEVATION** 

03-7-2400

**SIDE ELEVATION** 

Modular Sinks, Tables & Shelving
COPYRIGHT © 2022

This drawing is the property of CI GROUP PTY LTD.
Tradings as SIMPLY STAINLESS and It may not be
copied, reproduced or modified in whole or in part
without prior written permission of CI GROUP PTY
LTD. SIMPLY STAINLESS reserves the right to
change specification and design without notice.

## 03-7-2400 MOBILE WORKBENCH

SIZE: A3

SCALE: 1:14

## **CONSTRUCTION NOTES:**

- 1. TOPS MADE FROM 304 GRADE, 1.2mm STAINLESS STEEL.
- 2. CORE MADE FROM 3.0mm ZINC ANNEAL.
- 3. FRAME MADE FROM Ø38mm STAINLESS STEEL
- 4. UNDERSHELF MADE FROM 1.2mm STAINLESS STEEL WITH STAINLESS STEEL SUPPORTS.
- 5. FEET ARE Ø100mm SWIVEL CASTORS, 2x LOCKING & 2x NON-LOCKING