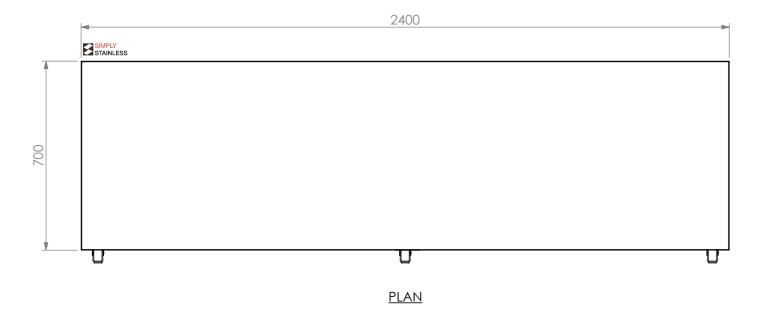

**FRONT ELEVATION** 

03-7-2400

**SIDE ELEVATION** 

Modular Sinks, Tables & Shelving
COPYRIGHT © 2022

This drawing is the property of CI GROUP PTY LTD.
Tradings as SIMPLY STAINLESS and It may not be
copied, reproduced or modified in whole or in part
without prior written permission of CI GROUP PTY
LTD. SIMPLY STAINLESS reserves the right to
change specification and design without notice.

## **CONSTRUCTION NOTES:**

- 1. TOPS MADE FROM 304 GRADE, 1.2mm STAINLESS STEEL.
- 2. CORE MADE FROM 3.0mm ZINC ANNEAL.
- 3. FRAME MADE FROM Ø38mm STAINLESS STEEL
- 4. UNDERSHELF MADE FROM 1.2mm STAINLESS STEEL WITH STAINLESS STEEL SUPPORTS.
- 5. FEET ARE Ø100mm SWIVEL CASTORS, 2x LOCKING & 2x NON-LOCKING