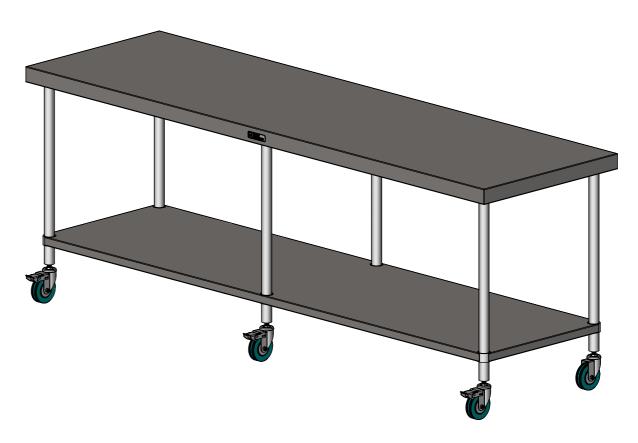

## 03-7-2400 MOBILE WORKBENCH

SIZE: A3

SCALE: 1:14

## **CONSTRUCTION NOTES:**

- 1. TOPS MADE FROM 304 GRADE, 1.2mm STAINLESS STEEL.
- 2. CORE MADE FROM 3.0mm ZINC ANNEAL.
- 3. FRAME MADE FROM Ø38mm STAINLESS STEEL
- 4. UNDERSHELF MADE FROM 1.2mm STAINLESS STEEL WITH STAINLESS STEEL SUPPORTS.
- 5. FEET ARE Ø100mm SWIVEL CASTORS, 2x LOCKING & 2x NON-LOCKING