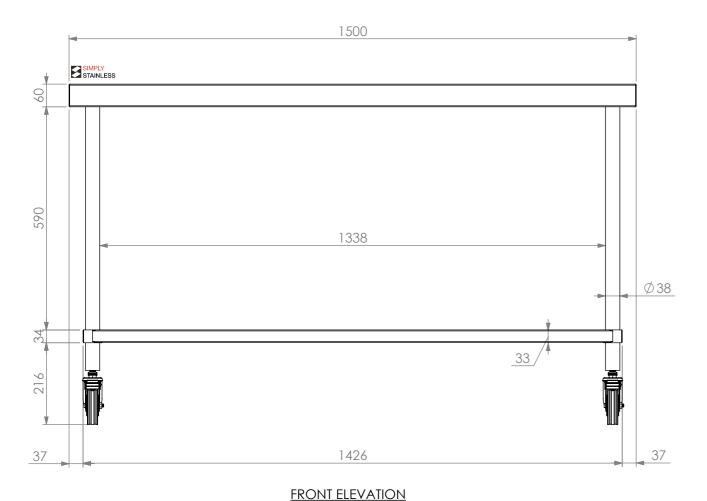

## 03-7-1500 MOBILE WORKBENCH

SIZE: A3

SCALE: 1:10

## **CONSTRUCTION NOTES:**

- 1. TOPS MADE FROM 304 GRADE, 1.2mm STAINLESS STEEL.
- 2. CORE MADE FROM 3.0mm ZINC ANNEAL.
- 3. FRAME MADE FROM Ø38mm STAINLESS STEEL
- 4. UNDERSHELF MADE FROM 1.2mm STAINLESS STEEL WITH STAINLESS STEEL SUPPORTS.
- 5. FEET ARE Ø100mm SWIVEL CASTORS, 2x LOCKING & 2x NON-LOCKING

03-7-1500