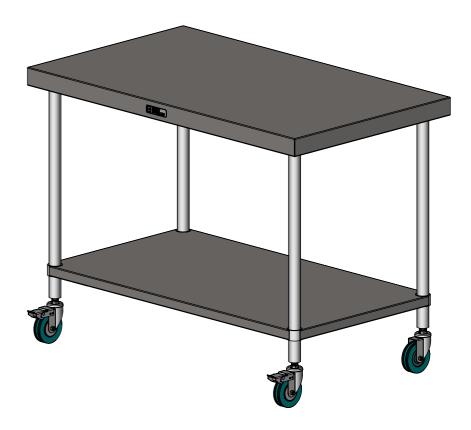

## 03-7-1500 MOBILE WORKBENCH

SIZE: A3

SCALE: 1:10

## **CONSTRUCTION NOTES:**

- 1. TOPS MADE FROM 304 GRADE, 1.2mm STAINLESS STEEL.
- 2. CORE MADE FROM 3.0mm ZINC ANNEAL.
- 3. FRAME MADE FROM Ø38mm STAINLESS STEEL
- 4. UNDERSHELF MADE FROM 1.2mm STAINLESS STEEL WITH STAINLESS STEEL SUPPORTS.
- 5. FEET ARE Ø100mm SWIVEL CASTORS, 2x LOCKING & 2x NON-LOCKING

03-7-1500