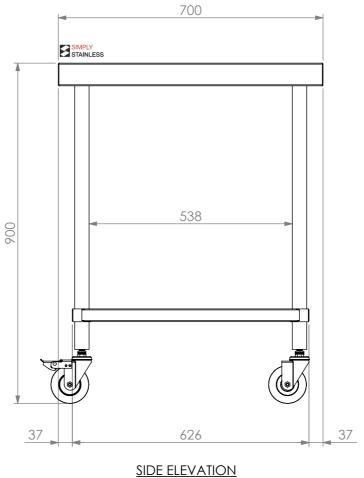

## 03-7-1500 MOBILE WORKBENCH

SIZE: A3

SCALE: 1:10

## **CONSTRUCTION NOTES:**

- 1. TOPS MADE FROM 304 GRADE, 1.2mm STAINLESS STEEL.
- 2. CORE MADE FROM 3.0mm ZINC ANNEAL.
- 3. FRAME MADE FROM Ø38mm STAINLESS STEEL
- 4. UNDERSHELF MADE FROM 1.2mm STAINLESS STEEL WITH STAINLESS STEEL SUPPORTS.
- 5. FEET ARE Ø100mm SWIVEL CASTORS, 2x LOCKING & 2x NON-LOCKING

03-7-1500