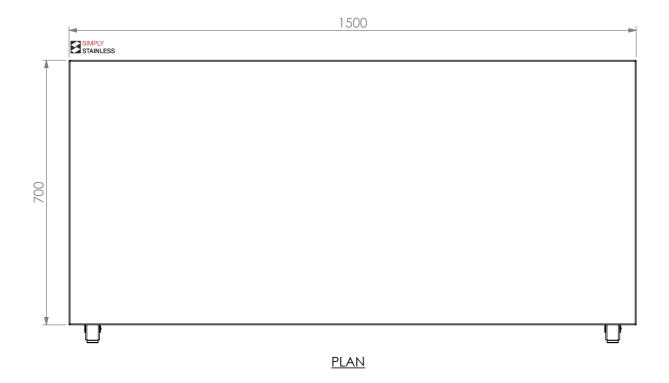

## 03-7-1500 MOBILE WORKBENCH

SIZE: A3

SCALE: 1:10

## **CONSTRUCTION NOTES:**

- 1. TOPS MADE FROM 304 GRADE, 1.2mm STAINLESS STEEL.
- 2. CORE MADE FROM 3.0mm ZINC ANNEAL.
- 3. FRAME MADE FROM Ø38mm STAINLESS STEEL
- 4. UNDERSHELF MADE FROM 1.2mm STAINLESS STEEL WITH STAINLESS STEEL SUPPORTS.
- 5. FEET ARE Ø100mm SWIVEL CASTORS, 2x LOCKING & 2x NON-LOCKING

03-7-1500