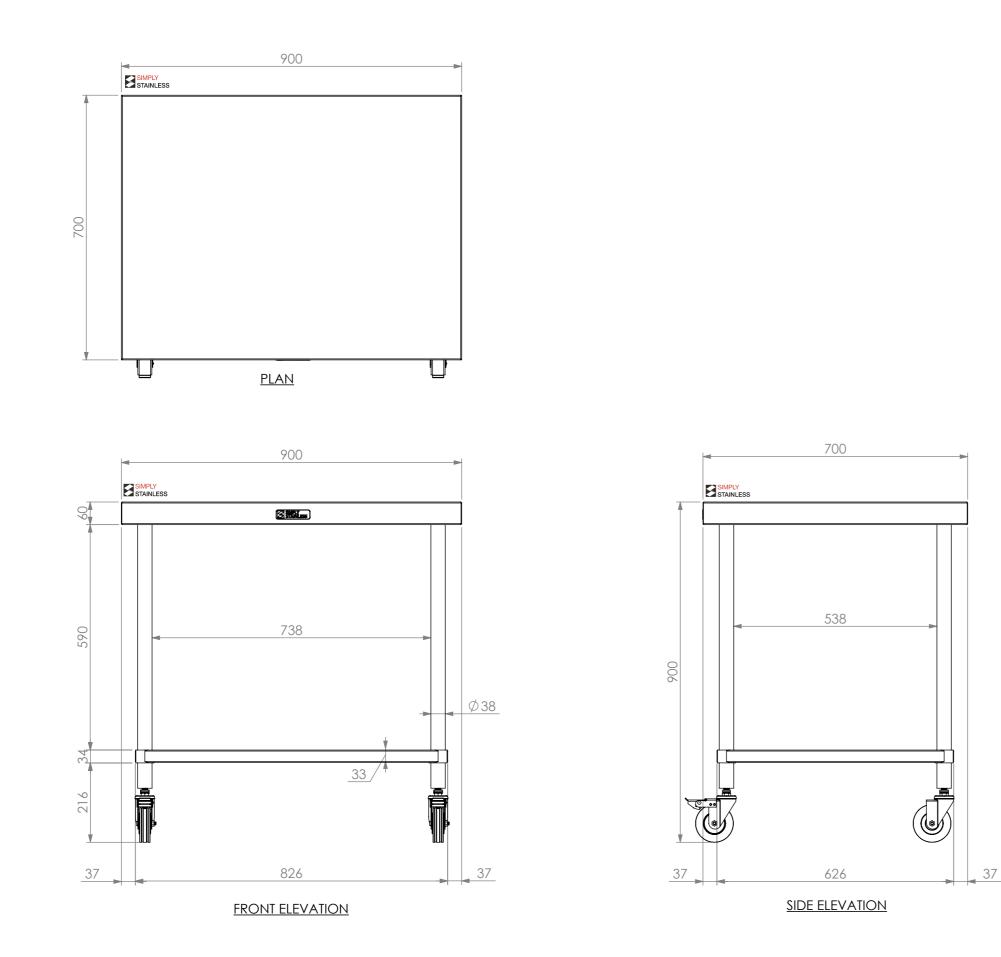

## 03-7-0900 MOBILE WORKBENCH

SCALE : 1:10

CONSTRUCTION NOTES :

SIZE: A3

- 1. TOPS MADE FROM 304 GRADE, 1.2mm STAINLESS STEEL.
- 2. CORE MADE FROM 3.0mm ZINC ANNEAL.
- 3. FRAME MADE FROM Ø38mm STAINLESS STEEL TUBE.
- 4. UNDERSHELF MADE FROM 1.2mm STAINLESS STEEL WITH STAINLESS STEEL SUPPORTS.
- 5. FEET ARE Ø100mm SWIVEL CASTORS, 2x LOCKING & 2x NON-LOCKING