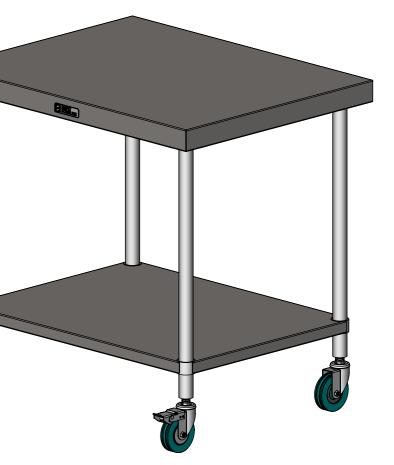

## 03-7-0900 MOBILE WORKBENCH

SCALE : 1:10

CONSTRUCTION NOTES :

SIZE: A3

- 1. TOPS MADE FROM 304 GRADE, 1.2mm STAINLESS STEEL.
- 2. CORE MADE FROM 3.0mm ZINC ANNEAL.
- 3. FRAME MADE FROM Ø38mm STAINLESS STEEL TUBE.
- 4. UNDERSHELF MADE FROM 1.2mm STAINLESS STEEL WITH STAINLESS STEEL SUPPORTS.
- 5. FEET ARE Ø100mm SWIVEL CASTORS, 2x LOCKING & 2x NON-LOCKING