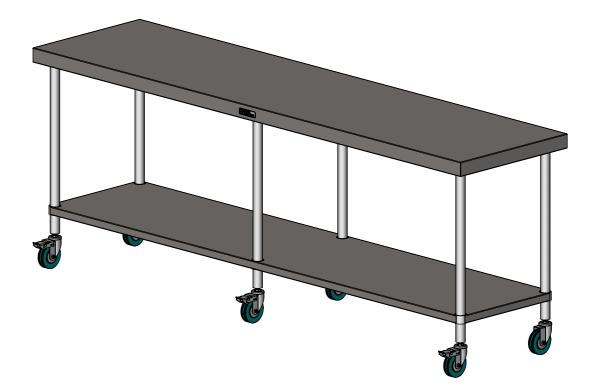

## 03-6-2400 MOBILE WORKBENCH

SIZE: A3

SCALE : 1:12

## **CONSTRUCTION NOTES**:

- 1. TOPS MADE FROM 304 GRADE, 1.2mm STAINLESS STEEL.
- 2. CORE MADE FROM 3.0mm ZINC ANNEAL.
- 3. FRAME MADE FROM Ø38mm STAINLESS STEEL TUBE
- 4. UNDERSHELF MADE FROM 1.2mm STAINLESS STEEL WITH STAINLESS STEEL SUPPORTS.
- 5. FEET ARE Ø100mm SWIVEL CASTORS, 2x LOCKING & 2x NON-LOCKING