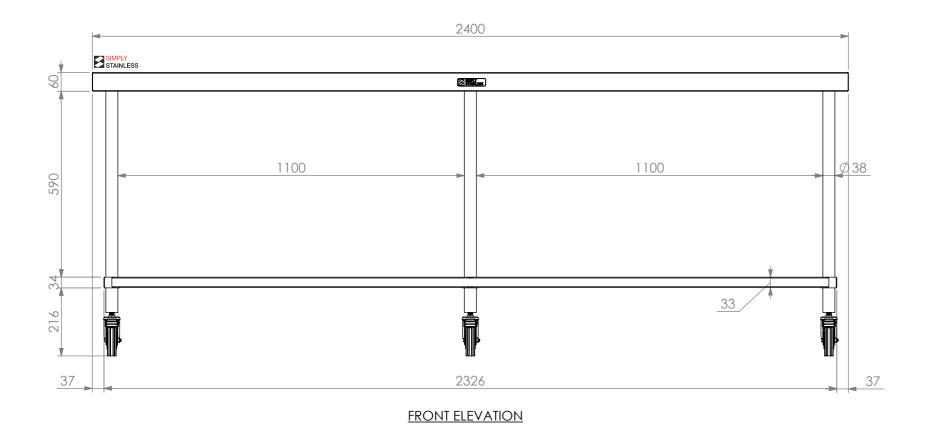

## **CONSTRUCTION NOTES**:

- 1. TOPS MADE FROM 304 GRADE, 1.2mm STAINLESS STEEL.
- 2. CORE MADE FROM 3.0mm ZINC ANNEAL.
- 3. FRAME MADE FROM Ø38mm STAINLESS STEEL TUBE
- 4. UNDERSHELF MADE FROM 1.2mm STAINLESS STEEL WITH STAINLESS STEEL SUPPORTS.
- 5. FEET ARE Ø100mm SWIVEL CASTORS, 2x LOCKING & 2x NON-LOCKING