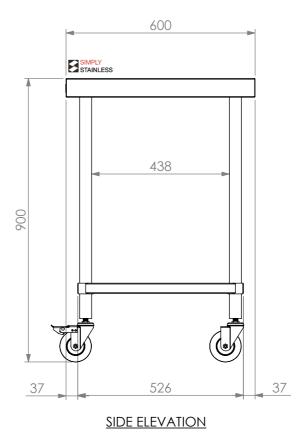

## **CONSTRUCTION NOTES**:

- 1. TOPS MADE FROM 304 GRADE, 1.2mm STAINLESS STEEL.
- 2. CORE MADE FROM 3.0mm ZINC ANNEAL.
- 3. FRAME MADE FROM Ø38mm STAINLESS STEEL TUBE
- 4. UNDERSHELF MADE FROM 1.2mm STAINLESS STEEL WITH STAINLESS STEEL SUPPORTS.
- 5. FEET ARE Ø100mm SWIVEL CASTORS, 2x LOCKING & 2x NON-LOCKING