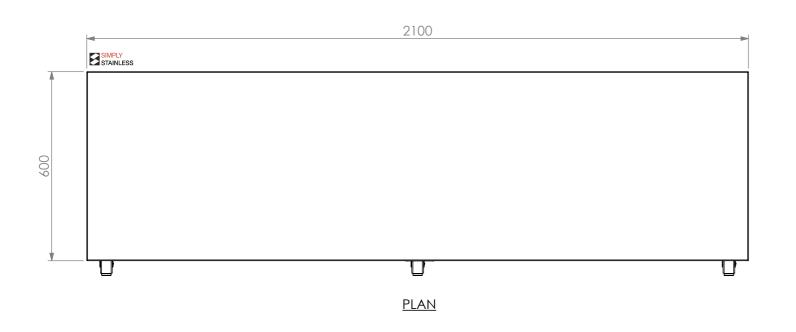

FRONT ELEVATION

SIDE ELEVATION

<u>03-6-2100</u>

Modular Sinks, Tables & Shelving COPYRIGHT © 2022 This drawing is the property of CI GROUP PTY LTD. Tradings as SIMPLY STAINLESS and It may not be copied, reproduced or modified in whole or in part without prior written permission of CI GROUP PTY LTD. SIMPLY STAINLESS reserves the right to change specification and design without notice.

## 03-6-2100 MOBILE WORKBENCH

SCALE : 1:12

CONSTRUCTION NOTES :

SIZE: A3

- 1. TOPS MADE FROM 304 GRADE, 1.2mm STAINLESS STEEL.
- 2. CORE MADE FROM 3.0mm ZINC ANNEAL.
- 3. FRAME MADE FROM Ø38mm STAINLESS STEEL TUBE.
- 4. UNDERSHELF MADE FROM 1.2mm STAINLESS STEEL WITH STAINLESS STEEL SUPPORTS.
- 5. FEET ARE Ø100mm SWIVEL CASTORS, 2x LOCKING & 2x NON-LOCKING