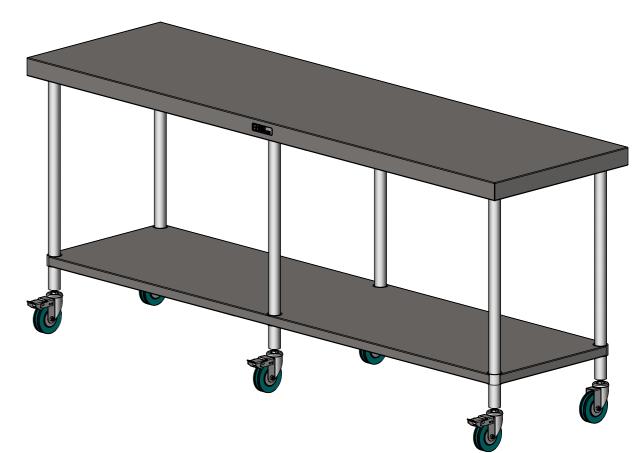

## 03-6-2100 MOBILE WORKBENCH

SCALE : 1:12

CONSTRUCTION NOTES :

SIZE: A3

- 1. TOPS MADE FROM 304 GRADE, 1.2mm STAINLESS STEEL.
- 2. CORE MADE FROM 3.0mm ZINC ANNEAL.
- 3. FRAME MADE FROM Ø38mm STAINLESS STEEL TUBE.
- 4. UNDERSHELF MADE FROM 1.2mm STAINLESS STEEL WITH STAINLESS STEEL SUPPORTS.
- 5. FEET ARE Ø100mm SWIVEL CASTORS, 2x LOCKING & 2x NON-LOCKING