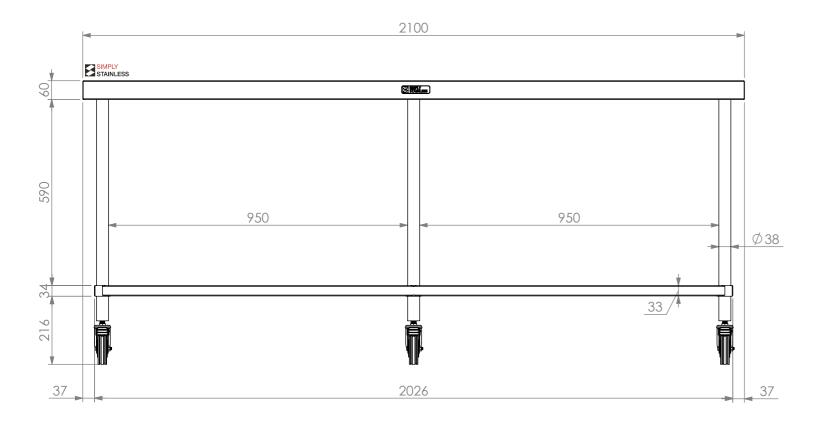

FRONT ELEVATION

SIDE ELEVATION

<u>03-6-2100</u>

Modular Sinks, Tables & Shelving COPYRIGHT © 2022 This drawing is the property of CI GROUP PTY LTD. Tradings as SIMPLY STAINLESS and It may not be copied, reproduced or modified in whole or in part without prior written permission of CI GROUP PTY LTD. SIMPLY STAINLESS reserves the right to change specification and design without notice.

## 03-6-2100 MOBILE WORKBENCH

SCALE : 1:12

CONSTRUCTION NOTES :

SIZE: A3

- 1. TOPS MADE FROM 304 GRADE, 1.2mm STAINLESS STEEL.
- 2. CORE MADE FROM 3.0mm ZINC ANNEAL.
- 3. FRAME MADE FROM Ø38mm STAINLESS STEEL TUBE.
- 4. UNDERSHELF MADE FROM 1.2mm STAINLESS STEEL WITH STAINLESS STEEL SUPPORTS.
- 5. FEET ARE Ø100mm SWIVEL CASTORS, 2x LOCKING & 2x NON-LOCKING