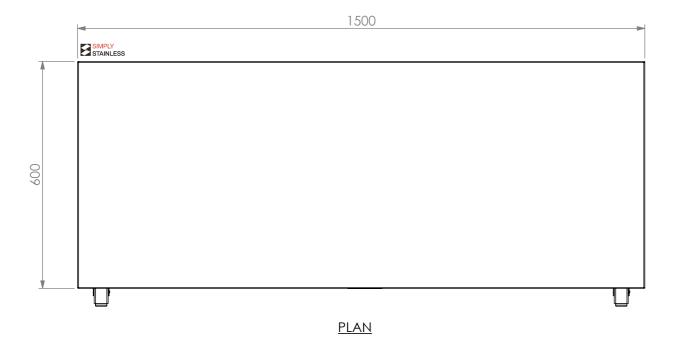

37

03-6-1500

37

526

**SIDE ELEVATION** 

**CONSTRUCTION NOTES:** 

SIZE: A3

1. TOPS MADE FROM 304 GRADE, 1.2mm STAINLESS STEEL.

03-6-1500 MOBILE WORKBENCH

- 2. CORE MADE FROM 3.0mm ZINC ANNEAL.
- 3. FRAME MADE FROM Ø38mm STAINLESS STEEL
- 4. UNDERSHELF MADE FROM 1.2mm STAINLESS STEEL WITH STAINLESS STEEL SUPPORTS.
- 5. FEET ARE Ø100mm SWIVEL CASTORS, 2x LOCKING & 2x NON-LOCKING