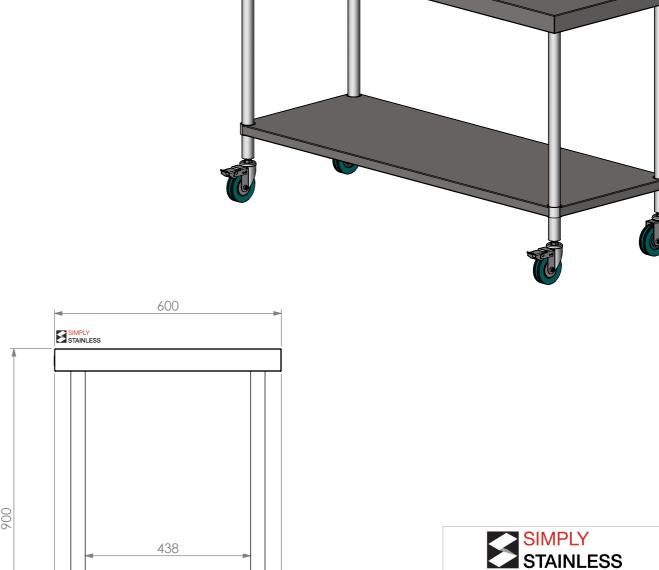

37

03-6-1500

37

526

**SIDE ELEVATION** 

**CONSTRUCTION NOTES:** 

SIZE: A3

1. TOPS MADE FROM 304 GRADE, 1.2mm STAINLESS STEEL.

03-6-1500 MOBILE WORKBENCH

- 2. CORE MADE FROM 3.0mm ZINC ANNEAL.
- 3. FRAME MADE FROM Ø38mm STAINLESS STEEL
- 4. UNDERSHELF MADE FROM 1.2mm STAINLESS STEEL WITH STAINLESS STEEL SUPPORTS.
- 5. FEET ARE Ø100mm SWIVEL CASTORS, 2x LOCKING & 2x NON-LOCKING