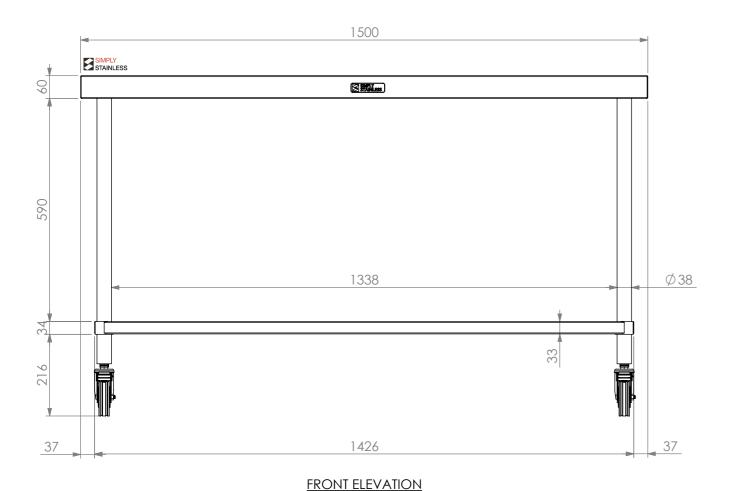

37

03-6-1500

37

526

**SIDE ELEVATION** 

**CONSTRUCTION NOTES:** 

SIZE: A3

1. TOPS MADE FROM 304 GRADE, 1.2mm STAINLESS STEEL.

03-6-1500 MOBILE WORKBENCH

- 2. CORE MADE FROM 3.0mm ZINC ANNEAL.
- 3. FRAME MADE FROM Ø38mm STAINLESS STEEL
- 4. UNDERSHELF MADE FROM 1.2mm STAINLESS STEEL WITH STAINLESS STEEL SUPPORTS.
- 5. FEET ARE Ø100mm SWIVEL CASTORS, 2x LOCKING & 2x NON-LOCKING