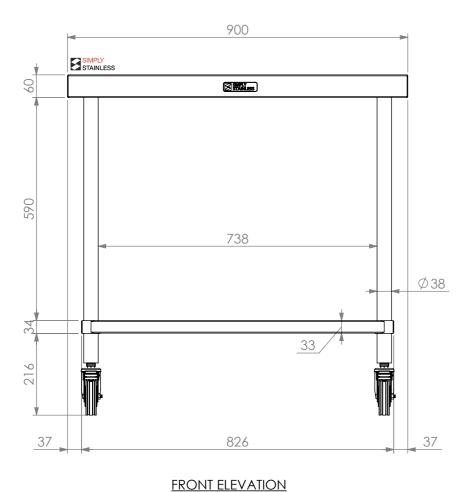

## 03-6-0900 MOBILE WORKBENCH

SIZE: A3

SCALE: 1:10

## **CONSTRUCTION NOTES:**

- 1. TOPS MADE FROM 304 GRADE, 1.2mm STAINLESS STEEL.
- 2. CORE MADE FROM 3.0mm ZINC ANNEAL.
- 3. FRAME MADE FROM Ø38mm STAINLESS STEEL
- 4. UNDERSHELF MADE FROM 1.2mm STAINLESS STEEL WITH STAINLESS STEEL SUPPORTS.
- 5. FEET ARE Ø100mm SWIVEL CASTORS, 2x LOCKING & 2x NON-LOCKING