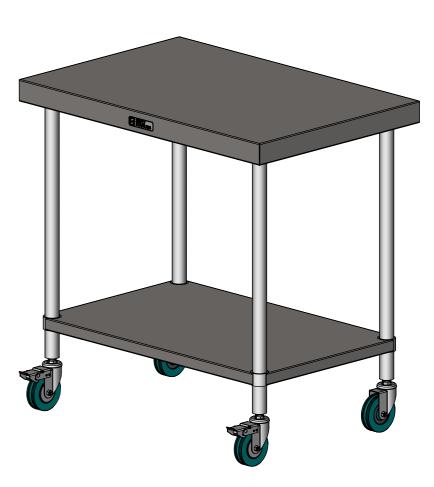

## 03-6-0900 MOBILE WORKBENCH

SIZE: A3

SCALE: 1:10

## **CONSTRUCTION NOTES:**

- 1. TOPS MADE FROM 304 GRADE, 1.2mm STAINLESS STEEL.
- 2. CORE MADE FROM 3.0mm ZINC ANNEAL.
- 3. FRAME MADE FROM Ø38mm STAINLESS STEEL
- 4. UNDERSHELF MADE FROM 1.2mm STAINLESS STEEL WITH STAINLESS STEEL SUPPORTS.
- 5. FEET ARE Ø100mm SWIVEL CASTORS, 2x LOCKING & 2x NON-LOCKING