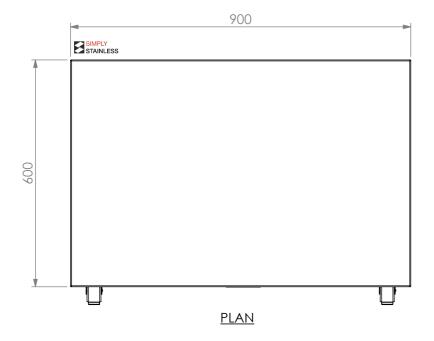

## 03-6-0900 MOBILE WORKBENCH

SIZE: A3

SCALE: 1:10

## **CONSTRUCTION NOTES:**

- 1. TOPS MADE FROM 304 GRADE, 1.2mm STAINLESS STEEL.
- 2. CORE MADE FROM 3.0mm ZINC ANNEAL.
- 3. FRAME MADE FROM Ø38mm STAINLESS STEEL
- 4. UNDERSHELF MADE FROM 1.2mm STAINLESS STEEL WITH STAINLESS STEEL SUPPORTS.
- 5. FEET ARE Ø100mm SWIVEL CASTORS, 2x LOCKING & 2x NON-LOCKING