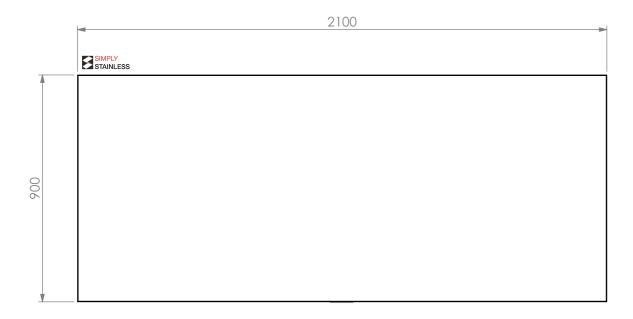

<u>Plan</u>





FRONT ELEVATION



## <u>01-9-2100</u>



Modular Sinks, Tables & Shelving COPYRIGHT © 2022 This drawing is the property of CI GROUP PTY LTD. Tradings as SIMPLY STAINLESS and It may not be copied, reproduced or modified in whole or in part without prior written permission of CI GROUP PTY LTD. SIMPLY STAINLESS reserves the right to change specification and design without notice.

## 01-9-2100 WORK BENCH

SCALE : 1:15

## CONSTRUCTION NOTES :

SIZE: A3

- 1. TOPS MADE FROM 304 GRADE, 1.2mm STAINLESS STEEL.
- 2. CORE MADE FROM 3.0mm ZINC ANNEAL.
- 3. FRAME MADE FROM Ø38mm STAINLESS STEEL TUBE
- 4. UNDERSHELF MADE FROM 1.2mm STAINLESS STEEL WITH STAINLESS STEEL SUPPORTS.
- 5. FEET ARE ADJUSTABLE STAINLESS STEEL DISC SHAPED FEET.