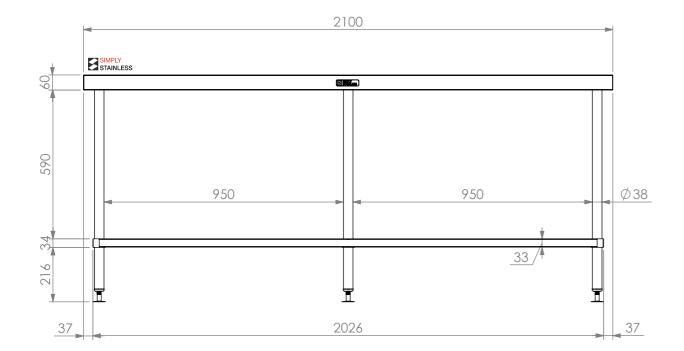

## 01-9-2100 WORK BENCH

SCALE : 1:15

## CONSTRUCTION NOTES :

SIZE: A3

- 1. TOPS MADE FROM 304 GRADE, 1.2mm STAINLESS STEEL.
- 2. CORE MADE FROM 3.0mm ZINC ANNEAL.
- 3. FRAME MADE FROM Ø38mm STAINLESS STEEL TUBE
- 4. UNDERSHELF MADE FROM 1.2mm STAINLESS STEEL WITH STAINLESS STEEL SUPPORTS.
- 5. FEET ARE ADJUSTABLE STAINLESS STEEL DISC SHAPED FEET.