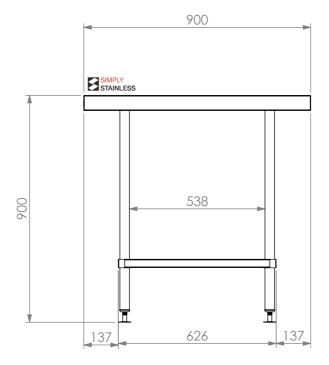

<u>Plan</u>





FRONT ELEVATION



## <u>01-9-2100</u>



Modular Sinks, Tables & Shelving COPYRIGHT © 2022 This drawing is the property of CI GROUP PTY LTD. Tradings as SIMPLY STAINLESS and It may not be copied, reproduced or modified in whole or in part without prior written permission of CI GROUP PTY LTD. SIMPLY STAINLESS reserves the right to change specification and design without notice.

## 01-9-2100 WORK BENCH

SCALE : 1:15

## CONSTRUCTION NOTES :

SIZE: A3

- 1. TOPS MADE FROM 304 GRADE, 1.2mm STAINLESS STEEL.
- 2. CORE MADE FROM 3.0mm ZINC ANNEAL.
- 3. FRAME MADE FROM Ø38mm STAINLESS STEEL TUBE
- 4. UNDERSHELF MADE FROM 1.2mm STAINLESS STEEL WITH STAINLESS STEEL SUPPORTS.
- 5. FEET ARE ADJUSTABLE STAINLESS STEEL DISC SHAPED FEET.