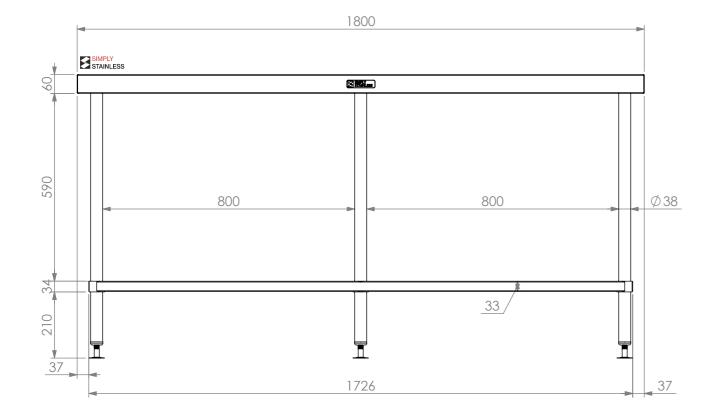

## <u>PLAN</u>

**FRONT ELEVATION** 

538

SIMPLY STAINLESS

SIDE ELEVATION

Modular Sinks, Tables & Shelving
COPYRIGHT © 2022

This drawing is the property of CI GROUP PTY LTD.
Tradings as SIMPLY STAINLESS and It may not be
copied, reproduced or modified in whole or in part
without prior written permission of CI GROUP PTY
LTD. SIMPLY STAINLESS reserves the right to
change specification and design without notice.

## 01-9-1800 WORK BENCH

SIZE: A3

SCALE: 1:12

## **CONSTRUCTION NOTES**:

- 1. TOPS MADE FROM 304 GRADE, 1.2mm STAINLESS STEEL.
- 2. CORE MADE FROM 3.0mm ZINC ANNEAL.
- 3. FRAME MADE FROM Ø38mm STAINLESS STEEL TUBE
- 4. UNDERSHELF MADE FROM 1.2mm STAINLESS STEEL WITH STAINLESS STEEL SUPPORTS.
- 5. FEET ARE ADJUSTABLE STAINLESS STEEL DISC SHAPED FEET.

<u>01-9-1800</u>