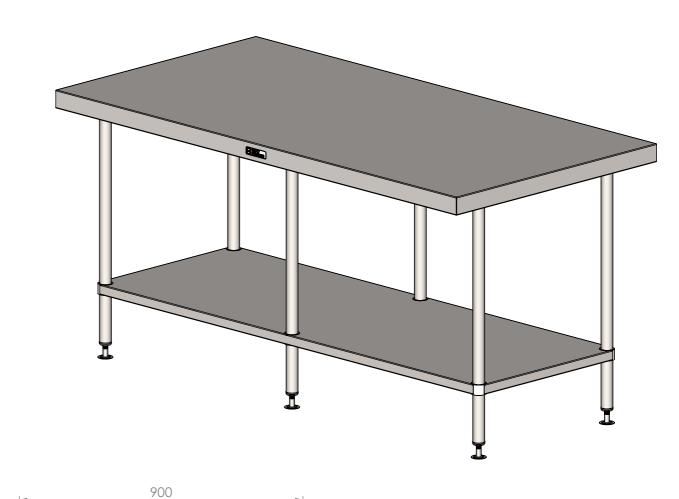

## 01-9-1800 WORK BENCH

SIZE: A3

SCALE: 1:12

## **CONSTRUCTION NOTES**:

- 1. TOPS MADE FROM 304 GRADE, 1.2mm STAINLESS STEEL.
- 2. CORE MADE FROM 3.0mm ZINC ANNEAL.
- 3. FRAME MADE FROM Ø38mm STAINLESS STEEL TUBE
- 4. UNDERSHELF MADE FROM 1.2mm STAINLESS STEEL WITH STAINLESS STEEL SUPPORTS.
- 5. FEET ARE ADJUSTABLE STAINLESS STEEL DISC SHAPED FEET.